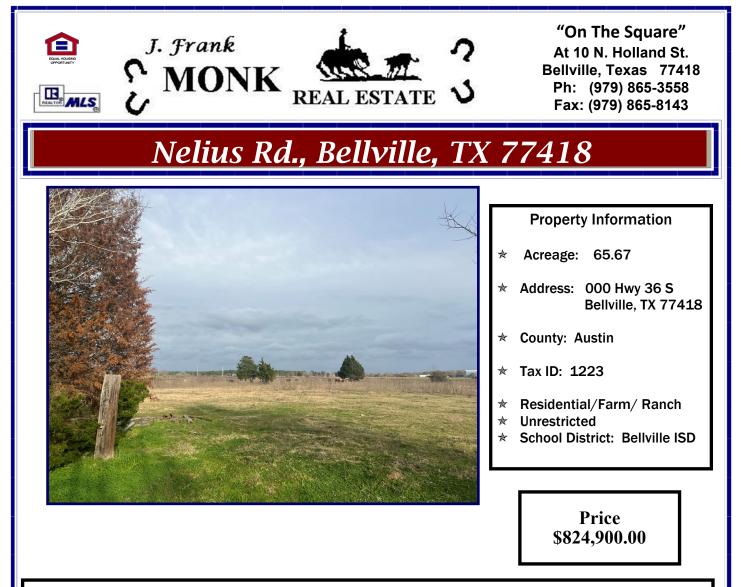

Versatile Country Property...

Incredible tract in a rural setting. The Austin County location is especially desirable, as is the +/-65 acres of open native pastures, wooded areas and rolling terrain. This old family farmland has been in the same family since the 1800's and is rich in features. The spacious land has several sites to build a home or family ranch. The recreational and agricultural qualities of this tract offer diverse utilization possibilities. There is a seasonal creek and lots of natural habitat for local wildlife. This is raw land with no improvements other then fencing. Currently being used for cattle and has Ag. exemption. Property has paved road frontage on Nelius Road as well as access to Hwy 36 and is located close to city amenities and other modern convinces. You are sure to be pleased by the various options this property has to offer.