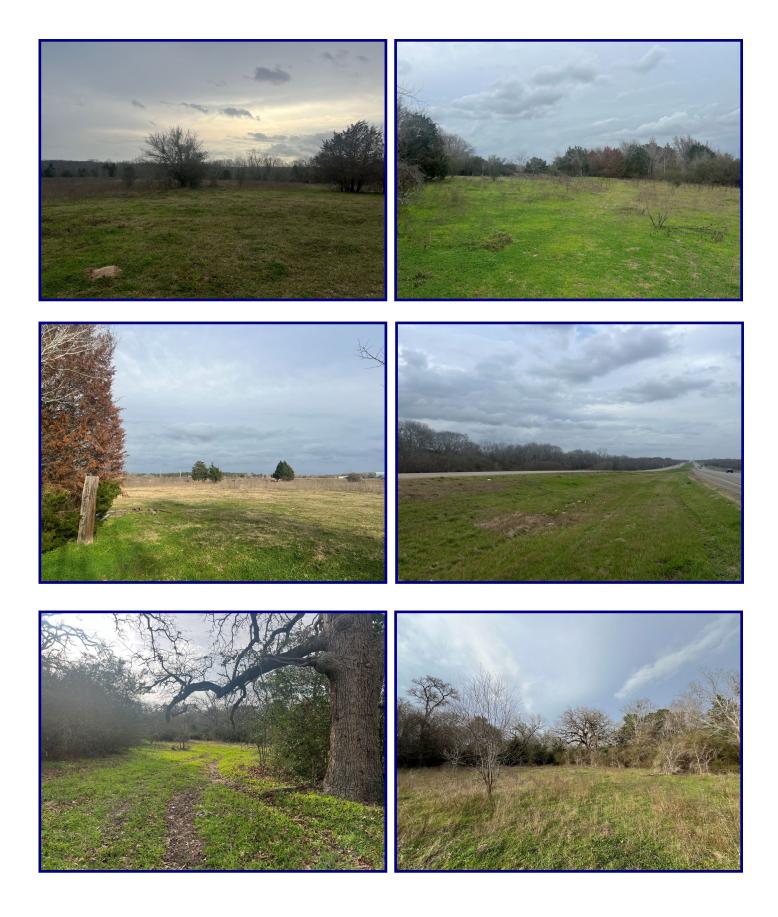

Versatile Country Property...

Incredible tract in a rural setting. The Austin County location is especially desirable, as is the +/-65 acres of open native pastures, wooded areas and rolling terrain. This old family farmland has been in the same family since the 1800's and is rich in features. The spacious land has several sites to build a home or family ranch. The recreational and agricultural qualities of this tract offer diverse utilization possibilities. There is a seasonal creek and lots of natural habitat for local wildlife. This is raw land with no improvements other then fencing. Currently being used for cattle and has Ag. exemption. Property has paved road frontage on Nelius Road as well as access to Hwy 36 and is located close to city amenities and other modern convinces. You are sure to be pleased by the various options this property has to offer.