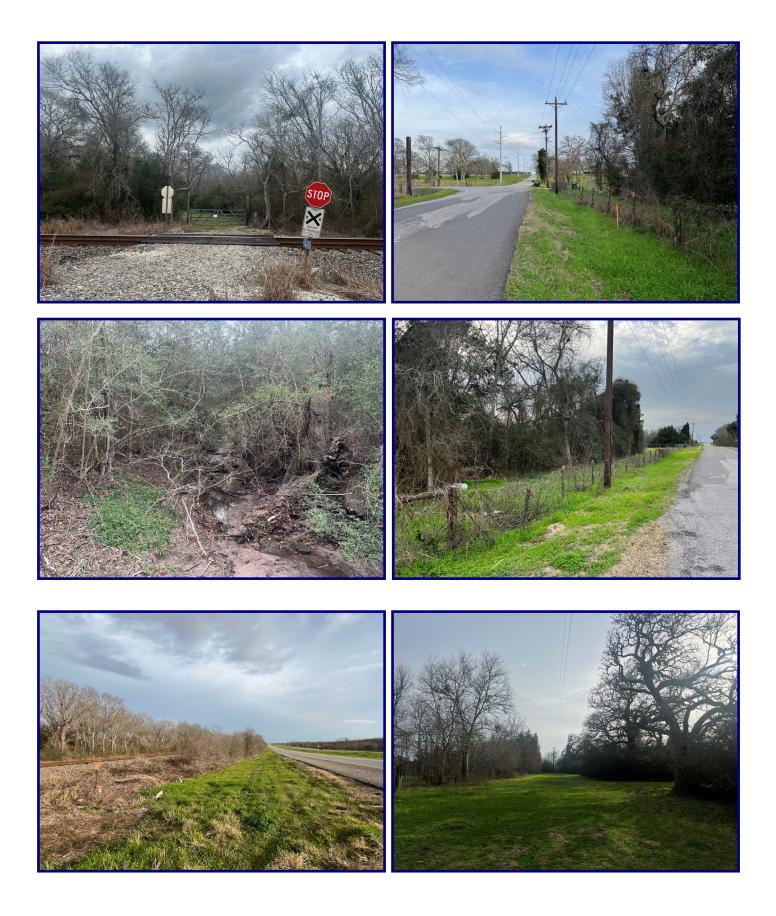

Versatile Country Property...

Incredible tract in a rural setting. The Austin County location is especially desirable, as is the +/-65 acres of open native pastures, wooded areas and rolling terrain. This old family farmland has been in the same family since the 1800's and is rich in features. The spacious land has several sites to build a home or family ranch. The recreational and agricultural qualities of this tract offer diverse utilization possibilities. There is a seasonal creek and lots of natural habitat for local wildlife. This is raw land with no improvements other then fencing. Currently being used for cattle and has Ag. exemption. Property has paved road frontage on Nelius Road as well as access to Hwy 36 and is located close to city amenities and other modern convinces. You are sure to be pleased by the various options this property has to offer.