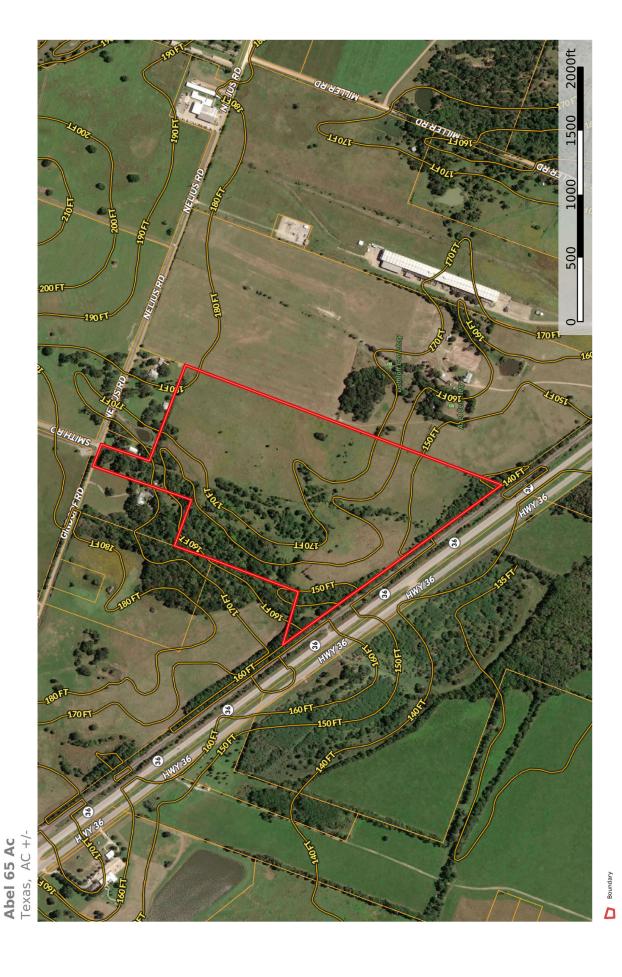

Versatile Country Property...

Incredible tract in a rural setting. The Austin County location is especially desirable, as is the +/-65 acres of open native pastures, wooded areas and rolling terrain. This old family farmland has been in the same family since the 1800's and is rich in features. The spacious land has several sites to build a home or family ranch. The recreational and agricultural qualities of this tract offer diverse utilization possibilities. There is a seasonal creek and lots of natural habitat for local wildlife. This is raw land with no improvements other then fencing. Currently being used for cattle and has Ag. exemption. Property has paved road frontage on Nelius Road as well as access to Hwy 36 and is located close to city amenities and other modern convinces. You are sure to be pleased by the various options this property has to offer.

Driving Directions: Coming from I-10 in Sealy exit 720, turn left at light on meyer street /TX 36 N. Stay on 36 N property will be on the left look for sign.

ation contained herein was obtained from emed to be reliable. Services makes no warranties or guarantees ompleteness or accuracy thereof. The inform sources der Land id<sup>m</sup> as to the co