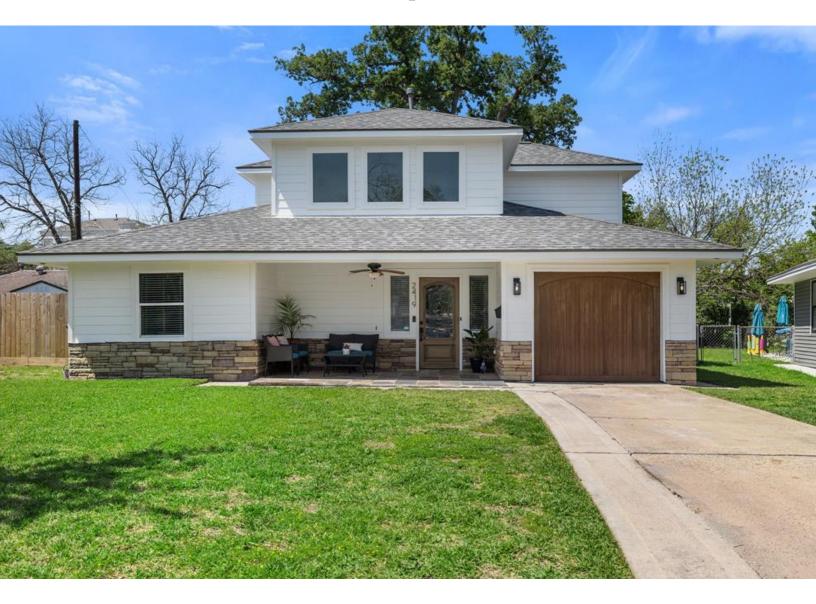

## COTTAGE GROVE

## 2419 Roy Circle

Jihye Deveau 2024 HBJ's Top 25 Agent 713.854.1097 Jihye.deveau@compass.com Deveaurealtyteam.com

COMPASS

## 2419 Roy Circle Cottage Grove Home Features & Improvements

## GENERAL INFORMATION:

- Never flooded
- Taken down to the studs and rebuilt in 2009
- PEX plumbing
- Double pane windows
- Surround sound systems
- Two large storage sheds
- Expansive covered front & back patios
- New LVP flooring throughout bedrooms
- March 2024 Exterior repainted
- March 2024 New roof
- April 2023 New fence
- 8,560 SF lot (one of the largest lots in Cottage Grove)\*
- Direct access to the bike trail through back fence gate