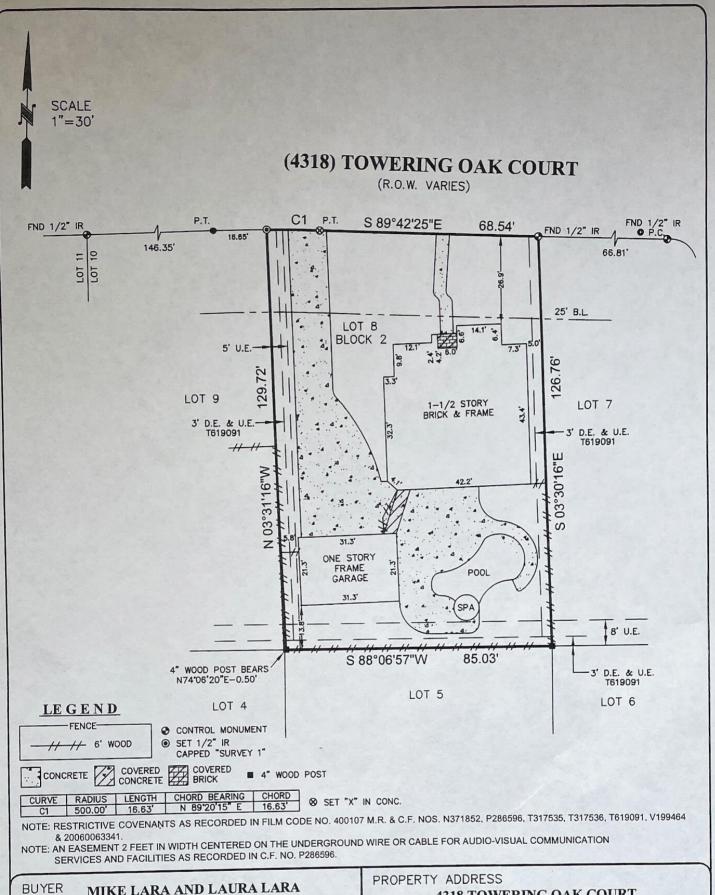

MIKE LARA AND LAURA LARA

**4318 TOWERING OAK COURT** 

DESCRIBED PROPERTY

LOT 8, IN BLOCK 2, OF PINE BROOK, SECTION 11, AN ADDITION IN HARRIS COUNTY, TEXAS ACCORDING TO THE MAP OR PLAT THEREOF RECORDED IN FILM CODE NO. 400107, OF THE MAP RECORDS OF HARRIS COUNTY, TEXAS.

SUBJECT PROPERTY DOES NOT LIE IN A F.I.A. DESIGNATED FLOOD ZONE AS PER FLOOD MAP NO:

480296 48201C 1080 L 6-18-07 ZONE X

| INVOICE# 47417     | JOB# 4−189−08 |
|--------------------|---------------|
| G.F.# 7210-08-1074 | DATE 4-14-08  |

## NOTES

ALL BEARINGS ARE BASED ON RECORDED PLAT.
THIS SURVEY IS CERTIFIED FOR THIS TRANSACTION ONLY, IT IS NOT
TRANSFERBLE TO ADDITIONAL INSTITUTIONS OR SUBSEQUENT OWNE
SUBJECT TO ANY AND ALL RECORDED AND UNRECORDED EASEMEN
FLOOD INFORMATION IS BASED ON GRAPHIC PLOTTING ONLY, DUE T
HACCURACIES ON FEMA MAPS, WE CANNOT ASSUME RESPONSIBILIT
EXACT DETERMINATION.
THERE ARE NO NATURAL DRAINAGE COURSES ON THIS PROPERTY.