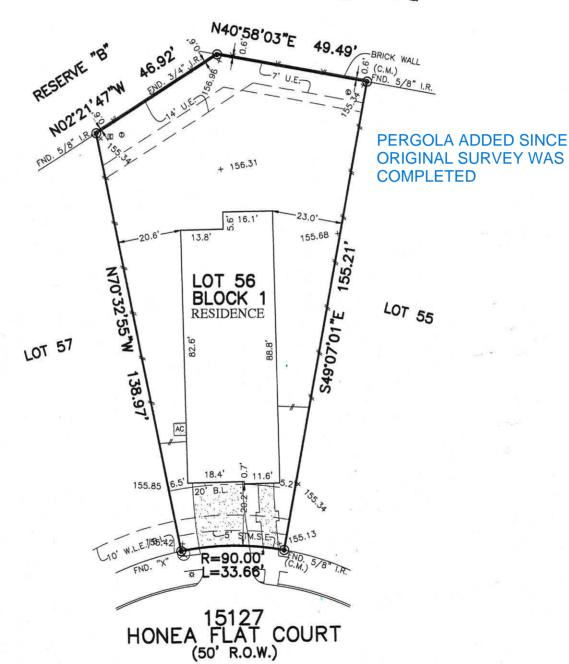

## FOR INFORMATIONAL PURPOSES ONLY

PLAT OF SURVEY
SCALE: 1" = 30'

NOTES:

1. ALL BEARINGS SHOWN HEREON ARE BASED ON THE RECORDED PLAT.

2. ALLPOINTS LAND SURVEY, INC. IS NOT LIABLE FOR ANY DAMAGES DUE TO INFORMATION NOT PROVIDED TO SURVEYOR OR BUILDER PLACING ANY IMPROVEMENTS WITHIN A BUILDING LINE OR EASEMENT.