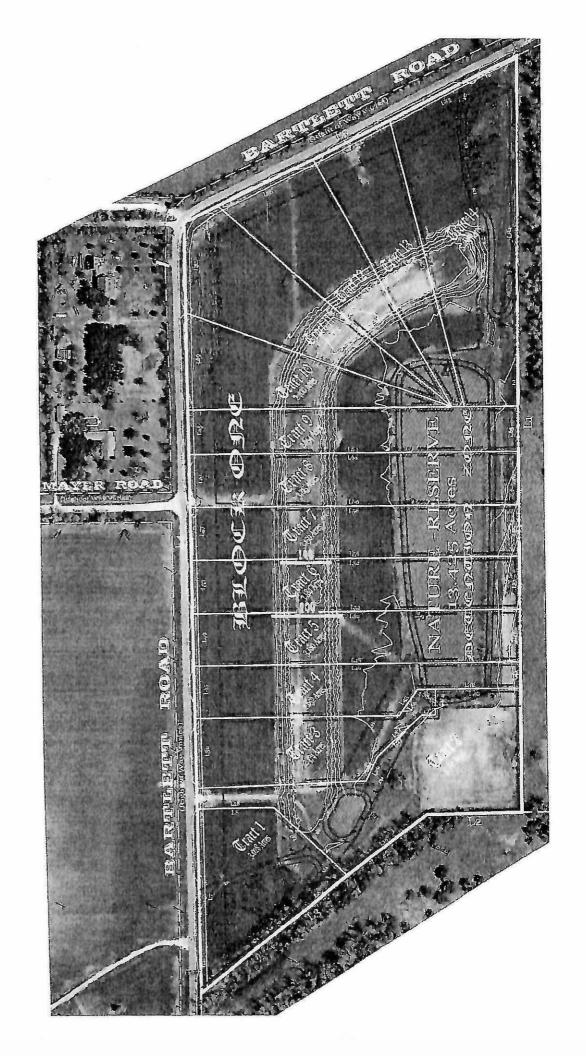

## **BARTLETT ESTATES**

14 HIGHLY RESTRICTED WATER-FRONT COUNTRY ESTATE LOTS IN SEALY ISD 2.4 ACRE - 8.0 ACRE ESTATE LOTS WITH 13.4 ACRE NATURE PRESERVE (Updated February 20, 2024)

| TRACT   | ROAD FRONTAGE                 | <b>TOTAL ACRES</b> | PRICE     |
|---------|-------------------------------|--------------------|-----------|
| 1       | 524.62'                       | 3.118              | \$225,000 |
| 2       | 58.13'                        | 4.477              | \$320,000 |
| 1 & 2   | 582.75'                       | 7.594              | \$535,000 |
| 3       | 195.74' <b>SOLD</b>           | 2.474              |           |
| 4       | 151.18' <u>Under Contract</u> | 2.652              |           |
| 5       | 150.83'                       | 3.180              | \$225,000 |
| 6       | 150.48'                       | 3.180              | \$225,000 |
| 5 & 6   | 301.31 '                      | 6.360              | \$440,000 |
| 7       | 150.73'                       | 3.150              | \$225,000 |
| 8       | 149.40'                       | 3.215              | \$225,000 |
| 7 & 8   | 300.13'                       | 6.365              | \$440,000 |
| 9       | 124.77'                       | 2.654              | \$185,000 |
| 10      | 281.19'                       | 2.400              | \$170,000 |
| 9 & 10  | 425.86'                       | 5.054              | \$345,000 |
| 11 & 12 | 661.72' <b>SOLD</b>           | 5.950              |           |
| 13      | 245.27' <u>Under Contract</u> | 2.603              |           |
| 14      | 396.58'                       | 5.469              | \$385,000 |