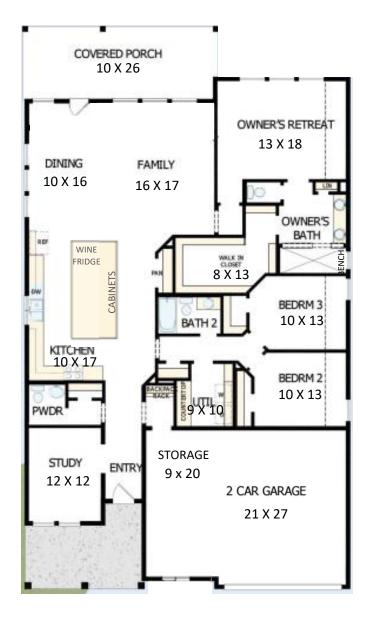

# THE HENNESSEY 'E' 2271 SQ FT. / 1 STORY

3-Bedrooms, 2-1/2 Bath. Study. Huge Island w/wine fridge & extra cabinets. Oversized Dining. Super Shower w/bench @ Master Bath. Large walk-in closet. Enlarged Covered Patio. 2-1/2 Car Garage.

April completion.

FOR MORE INFORMATION, CONTACT:
Beverly Bradley, Sr. Sales Consultant/Owner
David Weekley Homes
832-687-0172