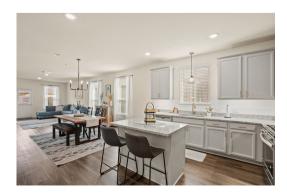

## Taking the most beautiful home and adding just a bit more...

SPECIAL FEATURES: -GRAY KITCHEN WITH BRUSHED GOLD HARDWARE AND SINK FAUCET.

-UNDER CABINET LIGHTING.

-LIGHTED PANTRY

-FULL MOTION \*RECESSED\* TV WALL MOUNT FOR A FLUSH TV MOUNTED ON THE WALL.