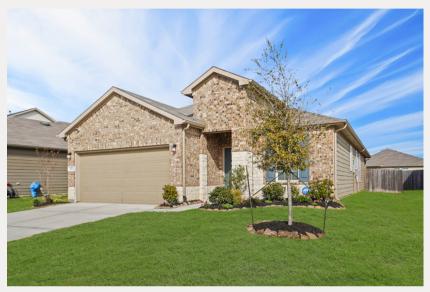

## 5814 Buckner Creek Court

## Taking the most beautiful home and adding just a bit more...

SPECIAL FEATURES: -GRAY KITCHEN WITH BRUSHED GOLD HARDWARE AND SINK FAUCET.

-UNDER CABINET LIGHTING.

-LIGHTED PANTRY

-FULL MOTION \*RECESSED\* TV WALL MOUNT FOR A FLUSH TV MOUNTED ON THE WALL.