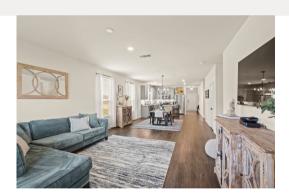

## Taking the most beautiful home and adding just a bit more...

SPECIAL FEATURES: -GRAY KITCHEN WITH BRUSHED GOLD HARDWARE AND SINK FAUCET.

-UNDER CABINET LIGHTING.

-LIGHTED PANTRY

-FULL MOTION \*RECESSED\* TV WALL MOUNT FOR A FLUSH TV MOUNTED ON THE WALL.

-UPDATED LIGHT FIXTURES THROUGHOUT

-COVERED BACK PATIO, 7X14

-SPRINKLER SYSTEM

-GUTTERS AROUND THE ENTIRE HOUSE

-FRIDGE, WASHER, AND DRYER STAYING

-EXTRA LIGHTING IN THE GARAGE (3 LONG TUBE LIGHTS FOR WORKSHOP AREA)