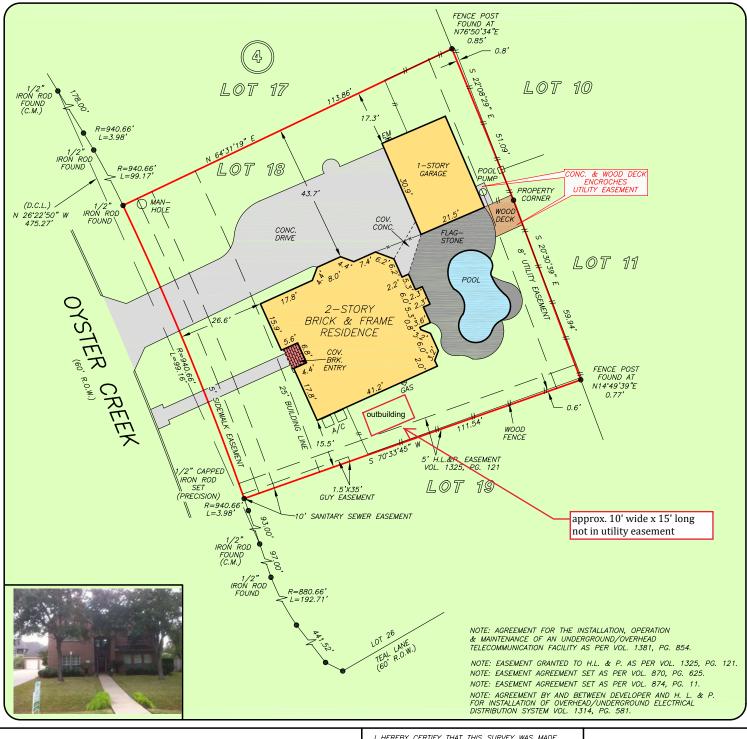

GF NO. FTH-30-FAH14009180LR FIDELITY NATIONAL TITLE ADDRESS: 707 OYSTER CREEK SUGAR LAND, TEXAS 77478 BORROWER: SHAWN MCGREGOR AND TIFFANY CAO

## LOT 18, BLOCK 4 PARTIAL REPLAT OF SUGAR LAKES, SECTION 4

ACCORDING TO THE MAP OR PLAT THEREOF RECORDED IN SLIDE NO. 996/A OF THE PLAT RECORDS OF FORT BEND COUNTY, TEXAS

THIS PROPERTY DOES NOT LIE WITHIN THE 100 YEAR FLOOD PLAIN AS PER FIRM PANEL NO. 48157C 0260 L MAP REVISION: 04/02/2014 ZONE X BASED ONLY ON VISUAL EXAMINATION OF MAPS. INACCURACIES OF FEMA MAPS PREVENT EXACT DETERMINATION WITHOUT DETAILED FIELD STUDY

A SUBSURFACE INVESTIGATION WAS BEYOND THE SCOPE OF THIS SURVEY

D.C.L. DIRECTIOANL CONTROL LINE RECORD BEARING: VOL. 7, PG. 7, MRFBCT

DRAWN BY: JB

I HEREBY CERTIFY THAT THIS SURVEY WAS MADE ON THE GROUND, THAT THIS PLAT CORRECTLY REPRESENTS THE FACTS FOUND AT THE TIME OF SURVEY AND THAT THERE ARE NO ENCROACHMENTS APPARENT ON THE GROUND, EXCEPT AS SHOWN HEREON, THIS SURVEY IS CERTIFIED FOR THIS TRANSACTION ONLY AND ABSTRACTING PROVIDED IN THE ABOVE REFERENCED TITLE COMMITMENT WAS RELIED UPON IN PREPARATION OF THIS SURVEY.