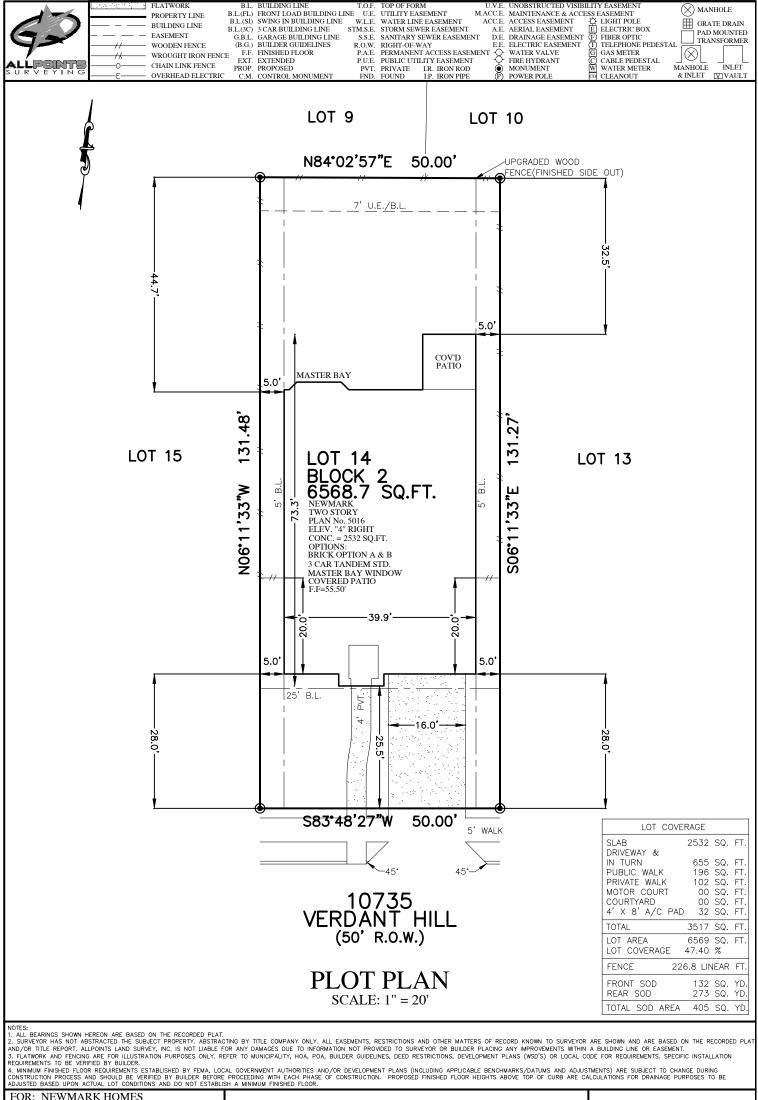

FOR: NEWMARK HOMES

ADDRESS: 10735 VERDANT HILL

ALLPOINTS JOB#: NM350908 BY: JGG
G.F.:
JOB:

FLOOD ZONE:X

COMMUNITY PANEL:
48157C0435L

EFFECTIVE DATE: 04/02/2014

LOMR: DATE:

"THIS INFORMATION IS BASED ON GRAPHIC PLOTTING. WE DO
NOT ASSUME RESPONSIBILITY FOR EXACT DETERMINATION"

LOT 14, BLOCK 2, SIENNA, SECTION 52, PLAT NO. 20220174, PLAT RECORDS, FORT BEND COUNTY, TX

ALLPOINTS LAND SURVEY, INC. - 1515 WITTE ROAD - HOUSTON, TEXAS 77080 - PHONE: 713-468-7707 - T.B.P.E.L.S. # 10122600

©2023, ALLPOINTS LAND SURVEY, INC. All Rights Reserved.

ISSUE DATE: 8/17/2023 ©2023, ALLPOINTS All Rights Reserved