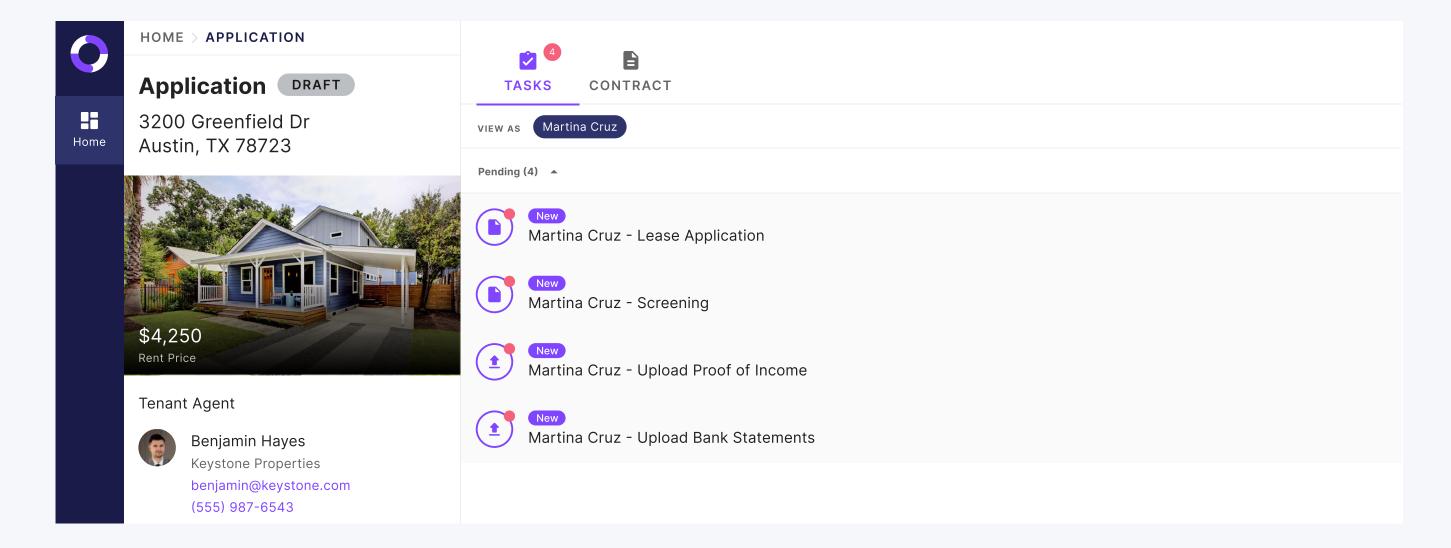

- 2. **Invite any additional co-tenants.** Invite up to three additional tenants if applying in a joint application. You will be required to add their first name, last name and email. After adding co-tenants, they will receive an email to start the application.
- 3. **Complete the application.** The application requirements set by the Listing Agent will be automatically added for you to work on. You will be each able to complete the Lease Application, upload supporting documentation, complete tenant screening powered by TransUnion, and pay the application fee directly on Jointly.

- 3. **Automatic submission.** After all application requirements have been completed, the Listing Agent will be notified of your application.
- 4. **All done!** If you need help during the process, click the support icon in the bottom left hand sidebar of your deal, email **support@jointly.com**, or call/text us at **(888) 880-4550**.