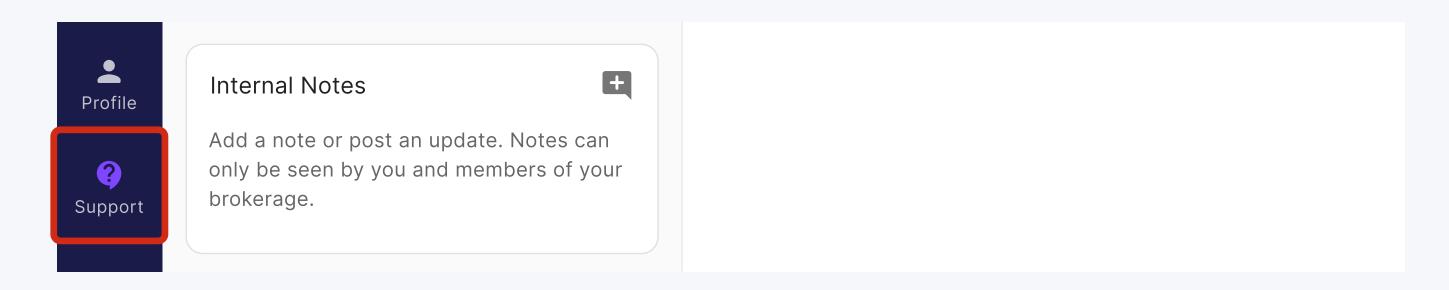

- 3. **Automatic submission.** After all application requirements have been completed, the Listing Agent will be notified of your application.
- 4. **All done!** If you need help during the process, click the support icon in the bottom left hand sidebar of your deal, email **support@jointly.com**, or call/text us at **(888) 880-4550**.