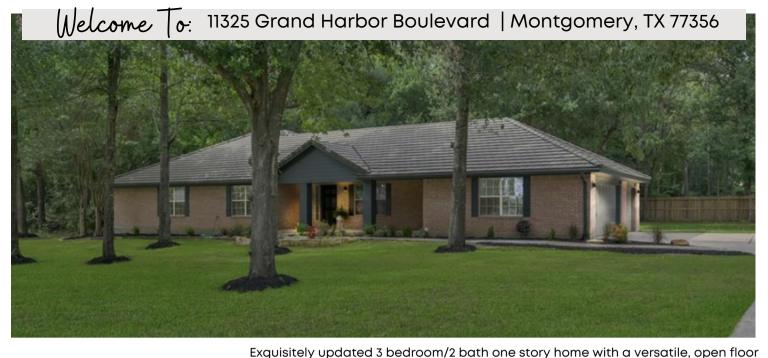

**■** 4 BEDROOMS

2,018 SQ.FT.

plan. This home has been Tastefully updated throughout with luxury appointments including all new stainless steel appliances, plumbing fixtures, stainless steel farmhouse sink, ceiling fans throughout, lighting throughout, hardware throughout, tankless hot water heater, a/c unit, fresh paint inside and out, wood like floors, floor to ceiling stone fireplace and all new landscape. Sit on your large covered front porch or your new 24x16 back porch deck while enjoying a hot cup of coffee or a glass of wine while watching some of the prettiest sunsets. This home offers plenty of room for entertaining. Grand Harbor has gated entrance, boat ramp with lake access, park w/ covered pavilion, sand volleyball, walking trail, stocked pond, and more! MISD. Welcome Home to 11325 Grand Harbor