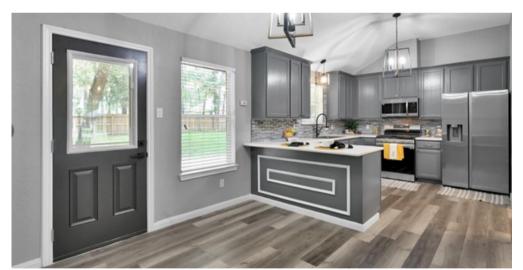

**■** 4 BEDROOMS

2,018 SQ.FT.

plan. This home has been Tastefully updated throughout with luxury appointments including all new stainless steel appliances, plumbing fixtures, stainless steel farmhouse sink, ceiling fans throughout, lighting throughout, hardware throughout, tankless hot water heater, a/c unit, fresh paint inside and out, wood like floors, floor to ceiling stone fireplace and all new landscape. Sit on your large covered front porch or your new 24x16 back porch deck while enjoying a hot cup of coffee or a glass of wine while watching some of the prettiest sunsets. This home offers plenty of room for entertaining. Grand Harbor has gated entrance, boat ramp with lake access, park w/ covered pavilion, sand volleyball, walking trail, stocked pond, and more! MISD. Welcome Home to 11325 Grand Harbor