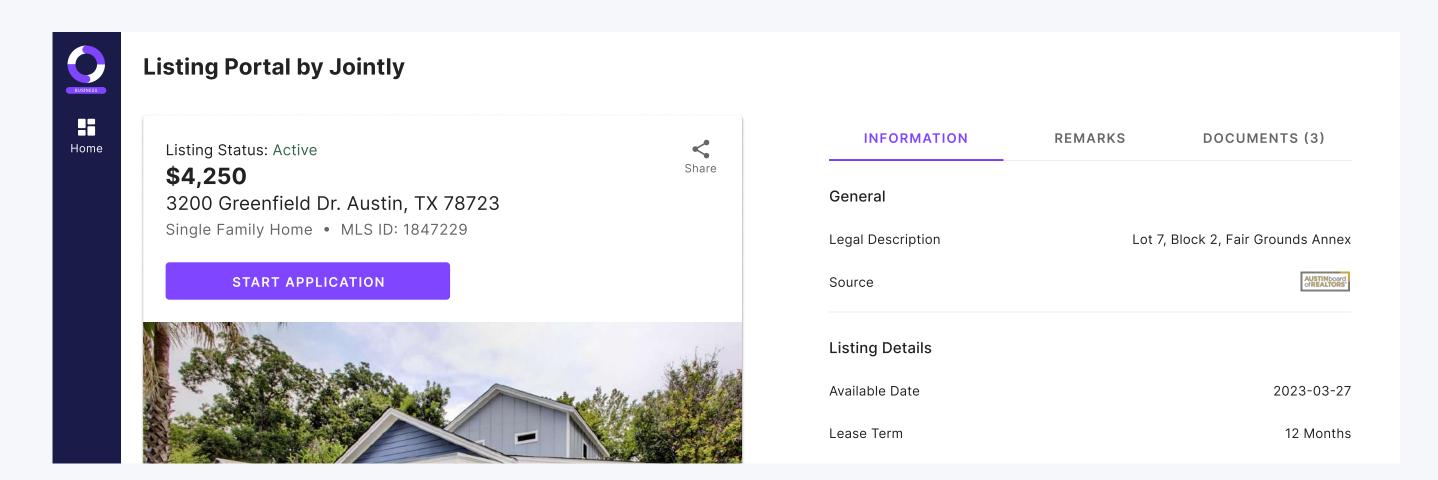

## **Application Instructions** 618 Timber Cir, Houston, TX 77079

## One person starts the application: https://joint.ly/42bc

1. **Start the application.** Follow the link above and select "Start Application". If multiple tenants are applying together, please have only one tenant start the joint application.