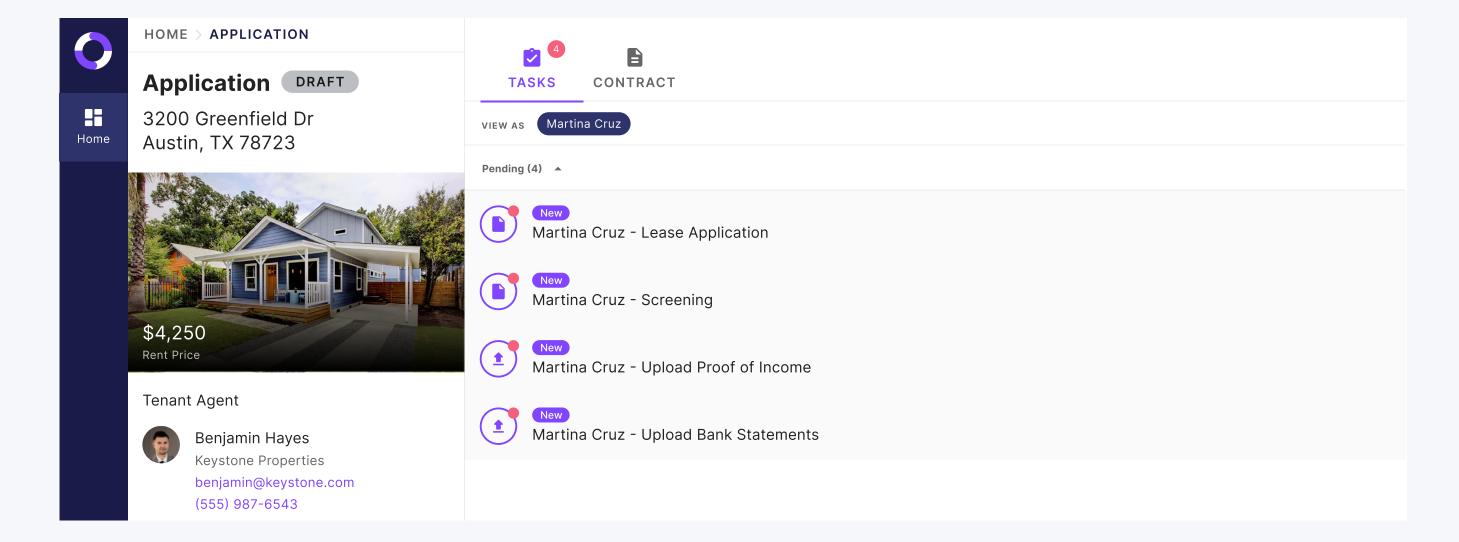

- 2. **Invite any additional co-tenants.** Invite up to three additional tenants if applying in a joint application. You will be required to add their first name, last name and email. After adding co-tenants, they will receive an email to start the application.
- 3. **Complete the application.** The application requirements set by the Listing Agent will be automatically added for you to work on. You will be each able to complete the Lease Application, upload supporting documentation, complete tenant screening powered by TransUnion, and pay the application fee directly on Jointly.

- 3. **Automatic submission.** After all application requirements have been completed, the Listing Agent will be notified of your application.
- 4. **All done!** If you need help during the process, click the support icon in the bottom left hand sidebar of your deal, email **support@jointly.com**, or call/text us at **(888) 880-4550**.