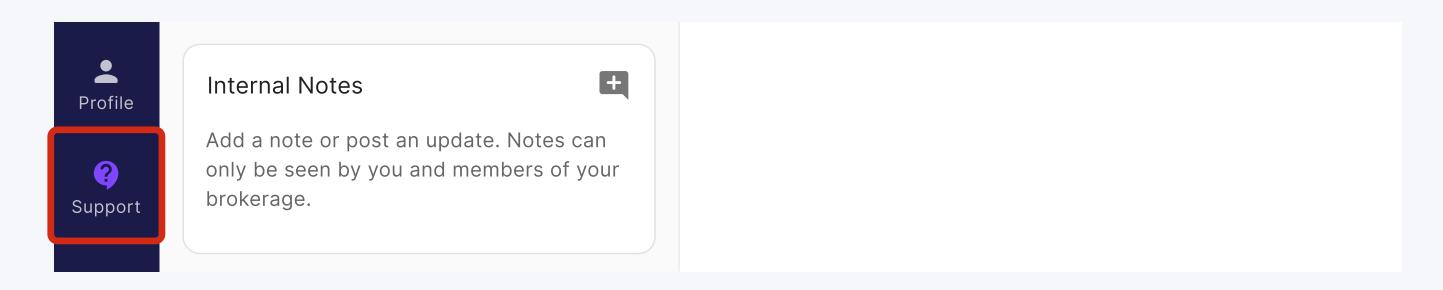

- 3. **Automatic submission.** After all application requirements have been completed, the Listing Agent will be notified of your application.
- 4. **All done!** If you need help during the process, click the support icon in the bottom left hand sidebar of your deal, email **support@jointly.com**, or call/text us at **(888) 880-4550**.