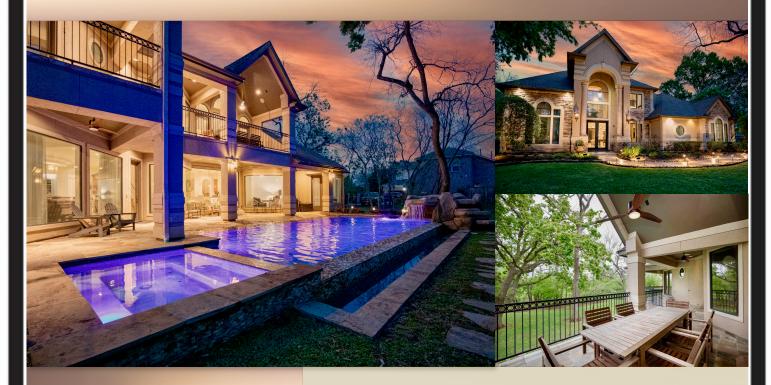

## <u>Unsurpassed Quality</u> Meticulously Maintained

- ∼Recent Roof Replacement
- ∼Custom Pool by Platinum Pools
- $\thicksim \text{Expansive Flagstone Decking}$
- ∼Hardwood Flooring
- ∼Wifi Pool Control Integration
- ∼HVAC Parts Upgrade, All Units 410a
- ∼4 Car Garage, Finished and Oversized
- ∼Privacy w/ Adjacent Community Park
- ∼1.35 Acres & 2.11% Tax Rate

Terri K Homes is proud to have served the Sugar Land area for more than 25 years. For more information on this amazing home, please reach out to any of our staff. It is always our pleasure to assist you with your real estate needs. This elegant custom home is perfectly situated on 1.35 acres in the exclusive section of Sienna Acreage Estates. The beauty and pride of ownership begins with stately curb appeal, flows through the entire house and culminates with an awe inspiring back-yard paradise!

- ∼Fresh Paint Palette
- ~Stunning Stone & Wood Flooring
- ∼Wired For Sound
- ~Soaring Windows
- ~High Ceiling w/ Incredible Detail
- ~Upstairs Patio w/ Stunning Views
- ∼ Kitchen Open to Living Room
- ∼Granite Countertops, Designer Cabinetry, Central-Vac & So much More!!!