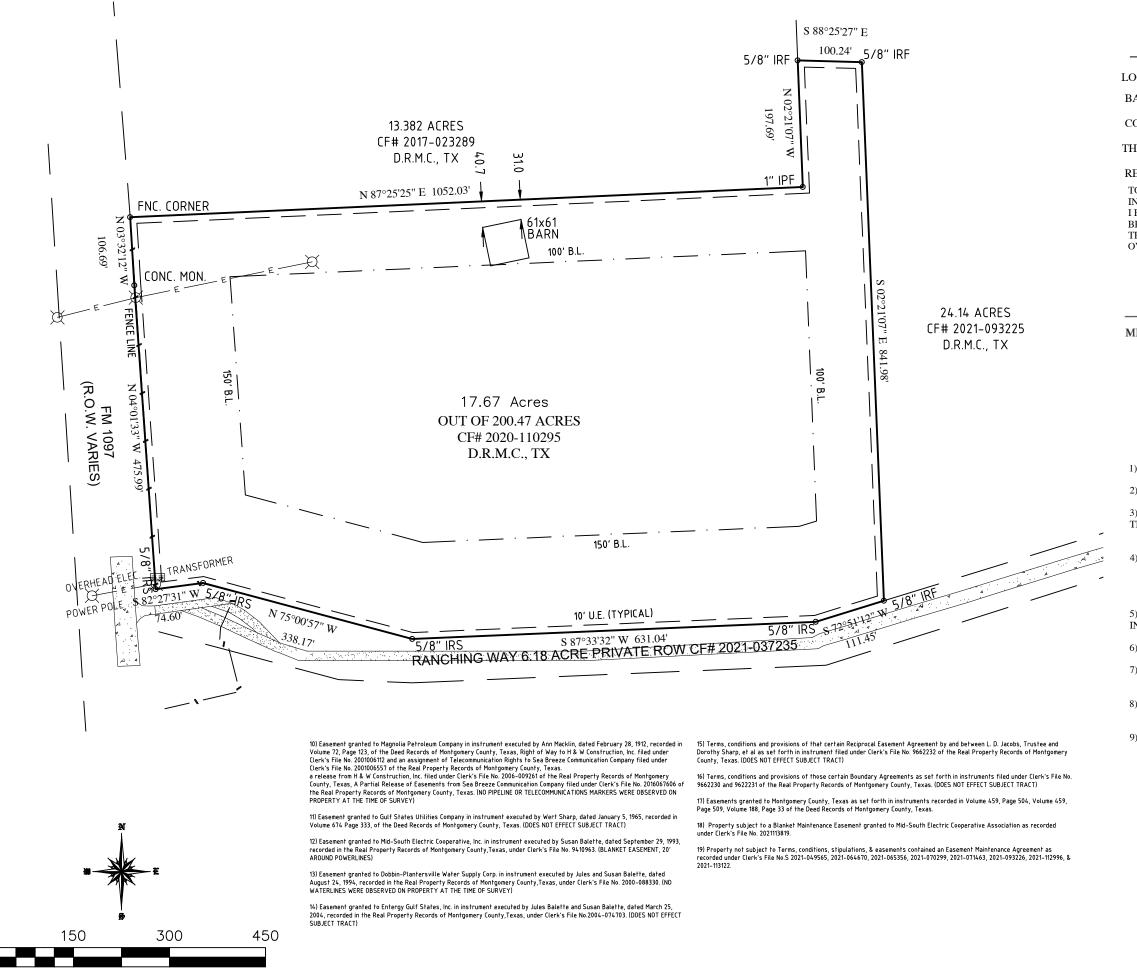

| SURVEY OF<br>17.67 ACRES<br>OUT OF 200.47 ACRES                                                                                                                                                                                                                                                                                                                                                                                                                                                                                                                                     |
|-------------------------------------------------------------------------------------------------------------------------------------------------------------------------------------------------------------------------------------------------------------------------------------------------------------------------------------------------------------------------------------------------------------------------------------------------------------------------------------------------------------------------------------------------------------------------------------|
| CATED IN THE J. WOOD SURVEY, ABSTRACT NO. A-604   ASED ON THE DEED THEREOF RECORDED IN   DUNTY CLERK'S FILE 2020-110295   THE DEED RECORDS   MONTGOMERY COUNTY, TEXAS   EF: JOHNSON G. F.   2202497 DATE : AUG. 8, 2022   O ROBERT JOHNSON, BRITTANY JOHNSON, & OLD REPUBLIC NATIONAL TITLE SURANCE COMPANY.   HEREBY CERTIFY THAT THIS SURVEY WAS MADE ON THE GROUND, AND TO THE EST OF MY KNOWLEDGE, THIS PLAT CORRECTLY REPRESENTS THE FACTS AT   HE TIME OF THE SURVEY AND THAT THERE ARE NO VISIBLE ENCROACHMENTS, VERLAPS DISCREPANCIES, OR CONFLICTS EXCEPT AS SHOWN HEREON. |
| ICHAEL WARREN R.P.L.S. # 4935                                                                                                                                                                                                                                                                                                                                                                                                                                                                                                                                                       |

1) THE BEARINGS SHOWN HEREON ARE BASED ON NAD. 83, TEXAS CENTRAL ZONE.

2) THE SURVEYOR HAS NOT ABSTRACTED THE SUBJECT PROPERTY.

3) THIS SURVEY RELIES ON THE TITLE COMMITMENT FROM OLD REPUBLIC NATIONAL TITLE INSURANCE COMPANY (G.F. No. 2202497) DATED JULY 19, 2022, FOR ALL THINGS OF RECORDS.

4) SURVEYOR HAS MADE NO INVESTIGATION OR INDEPENDENT SEARCH FOR EASEMENTS OF RECORD, ENCUMBRANCES, RESTRICTIVE COVENANTS, OWNERSHIP, TITLE EVIDENCE, OR ANY OTHER FACTS THAT AN ACCURATE AND CURRENT TITLE SEARCH MAY DISCLOSE.

5) PROPERTY SUBJECT TO THE TERMS, EASEMENTS OR RESTRICTIONS AS RECORDED IN CLERK'S FILE No.S 2020-031459 & 2021-038567.

6) ALL BUILDING TIES ARE PERPENDICULAR TO THE BOUNDARY LINE.

7) ALL ADJOINER DEED INFORMATION MAY NOT REPRESENT CURRENT OWNER OR OWNERS.

8) THE FENCE LINES SHOWN ARE SHOWN AT THE POINTS WERE MEASUREMENTS WERE MADE AND MAY MEANDER ALONG THE LINE

9) OTHER MINOR IMPROVEMENTS (SUCH AS LANDSCAPING, LIGHTS, ETC) MAY BE PRESENT, BUT NOT SHOWN

"A Land Surveying Company"