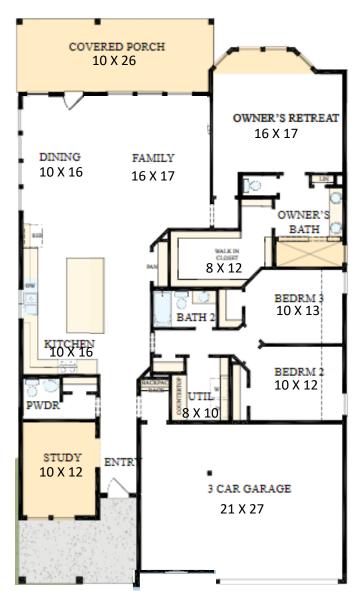

# **EXPLORE OUR QUICK MOVE-IN HOME OF THE MONTH!**

**29622 CEDAR ELM. TOMBALL. TX 77375** 

# **THE HENNESSEY - \$473,469**

2271 SQ FT. / 1 STORY

3-Bedrooms, 2-1/2 Bath, Study w/French Doors, Large Kitchen w/separate oven/micro w/updraft vent hood & quartz counters. Super Shower @ Master Bath, Bay window @ Master Bedroom, Outdoor Living, 2-Car Garage w/storage area. September completion.