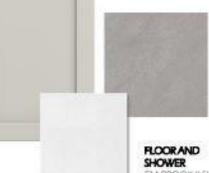

### CABINETS

TIMBERLAKE BARNETT PAINTED HARBOR

#### COUNTERTOP

CULTURED MARBLE WHITE GLOSS WITH INTEGRAL SINK

EM BROOK II SILVER 13x13 STRAIGHT SILVER GROUT