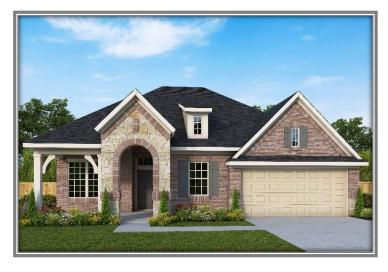

# **EXPLORE OUR QUICK MOVE-IN HOME OF THE MONTH!**

**29622 CEDAR ELM. TOMBALL. TX 77375** 

# **THE HENNESSEY - \$473,469**

2271 SQ FT. / 1 STORY

3-Bedrooms, 2-1/2 Bath, Study w/French Doors, Large Kitchen w/separate oven/micro w/updraft vent hood & quartz counters. Super Shower @ Master Bath, Bay window @ Master Bedroom, Outdoor Living, 2-Car Garage w/storage area. September completion.