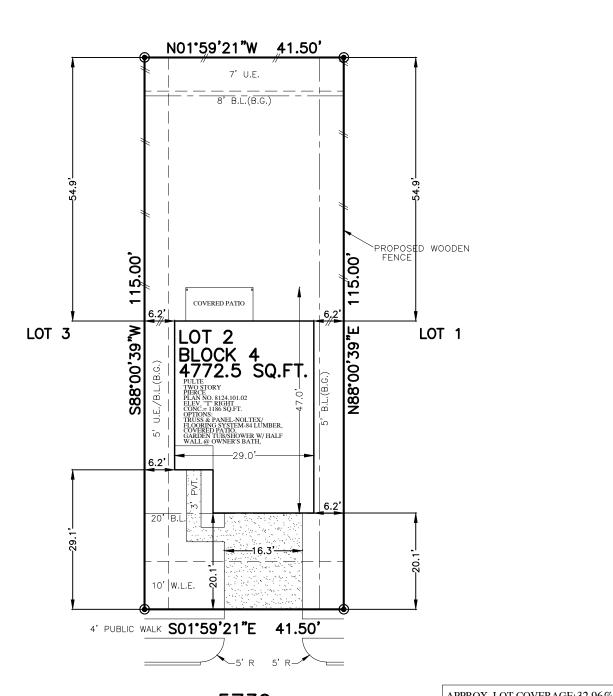

**LOT 21** 

5739 PAMPUS PRAIRIE ROAD (50' R.O.W.)

| FENCE (LIN. FT.) |     | 3E:32.96%<br>163.80 |
|------------------|-----|---------------------|
| FRONT SOD:       | 130 | SQ. YD.             |
| BACK SOD:        | 242 | SQ. YD.             |
| TOTAL SOD:       | 372 | SQ. YD.             |
| CONC. PATIO      | 0   | SQ. FT.             |
| PRIVATE WALK     | 60  | SQ. FT.             |
| PUBLIC WALK      | 101 | SQ. FT.             |
| DRIVEWAY         | 327 | SQ. FT.             |
| IN-TURN          | 190 | SQ. FT.             |
| TOTAL PAVING:    | 678 | SQ. FT.             |

## **PLOT PLAN**

SCALE: 1 = 20'

NOTES:

1. ALL BEARINGS SHOWN HEREON ARE BASED ON THE RECORDED PLAT.

2. SURVEYOR HAS NOT ABSTRACTED THE SUBJECT PROPERTY. ABSTRACTING BY TITLE COMPANY ONLY. ALL EASEMENTS, RESTRICTIONS AND OTHER MATTERS OF RECORD KNOWN TO SURVEYOR ARE SHOWN AND ARE BASED ON THE RECORDED PLAT AND/OR TITLE REPORT. ALLPOINTS LAND SURVEY, INC. IS NOT LIABLE FOR ANY DAMAGES DUE TO INFORMATION NOT PROVIDED TO SURVEYOR OR BUILDER PLACING ANY IMPROVEMENTS WITHIN A BUILDING LINE OR EASEMENT.

3. FLATWORK AND FENCING ARE FOR ILLUSTRATION PURPOSES ONLY. REFER TO MUNICIPALITY, HOA, POA, BUILDER GUIDELINES, DEED RESTRICTIONS OR LOCAL CODE FOR REQUIREMENTS. SPECIFIC INSTALLATION REQUIREMENTS TO BE VERIFIED BY BUILDER. ADDRESS: 5739 PAMPUS PRAIRIE ROAD ALLPOINTS JOB#: PH169823 BY: ARM

LOT 2, BLOCK 4, KATY CROSSING, SECTION 1, FILM CODE NO. 684721, MAP RECORDS, HARRIS COUNTY, TEXAS

ISSUE DATE: 11/20/2018

## FLOOD ZONE:X

COMMUNITY PANEL:

48201C0580L

GF: JOB:

EFFECTIVE DATE: 6/18/2007

LOMR: DATE:

"THIS INFORMATION IS BASED ON GRAPHIC PLOTTING. WE DO NOT ASSUME RESPONSIBILITY FOR EXACT DETERMINATION"

ALLPOINTS LAND SURVEY, INC. - 1515 WITTE ROAD - HOUSTON, TEXAS 77080 - PHONE: 713-468-7707 - T.B.P.L.S. # 10122600