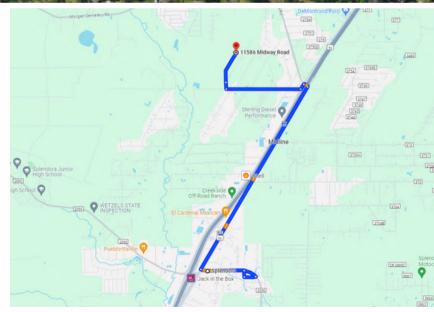

#### DRIVING DIRECTIONS.

From Splendora take US 59 BUS N to Midline Rd. Midway Rd will be on the right, just past a substation. Midway Rd will make a V, continue to the left of the V past the mailboxes. Just past the mailboxes, there is a gate and the road will turn into white gravel. House is 3rd on the left; guest house is the 2nd on the left.