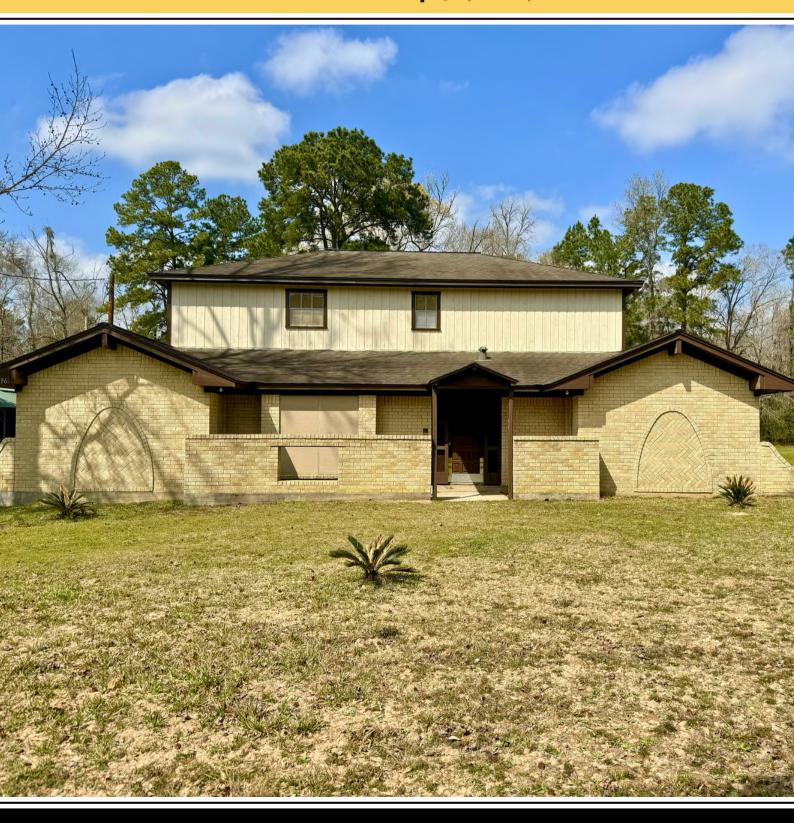

## 11586 MIDWAY RD., CLEVELAND, TX, 77328-7000 MONTGOMERY COUNTY

45.75 ± ACRES | \$1,250,000

### PROPERTY DESCRIPTION.

Discover the ultimate multifamily homestead tucked away on a private road, surrounded by serene seclusion. The main house features 5 spacious bedrooms and 3.5 bathrooms, alongside a 3-car garage. Accommodate more family members or guests with the separate guest house complete with 3 bedrooms and 1 bathroom. Embrace the rural lifestyle with a barn, workshop, and storage shed, perfect for various hobbies and pursuits. Nature enthusiasts will delight in the seasonal creek and dense woods, home to native wildlife. Enjoy complete privacy and tranquility with no rear neighbors. Welcome to your exclusive sanctuary enveloped by nature's beauty. Additional acreage available.