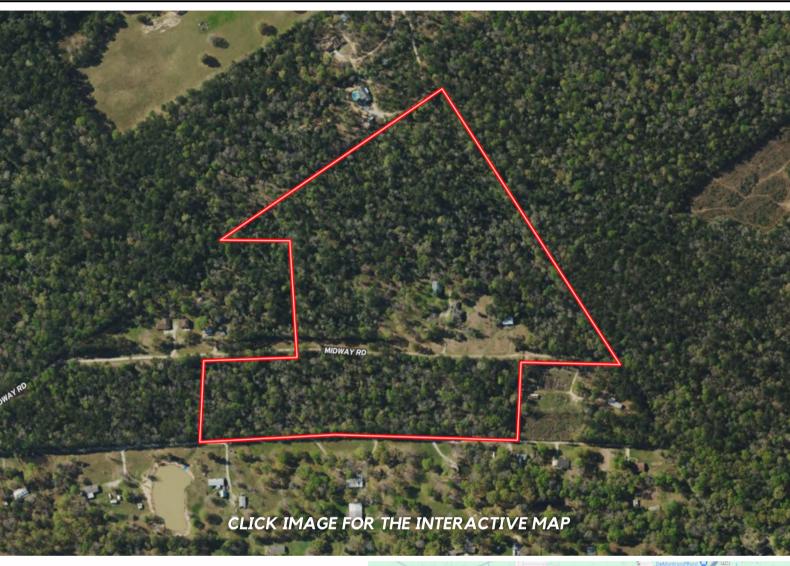

## 11586 MIDWAY RD., CLEVELAND, TX, 77328-7000 MONTGOMERY COUNTY

45.75 ± ACRES | \$1,250,000

### PROPERTY DESCRIPTION.

Discover the ultimate multifamily homestead tucked away on a private road, surrounded by serene seclusion. The main house features 5 spacious bedrooms and 3.5 bathrooms, alongside a 3-car garage. Accommodate more family members or guests with the separate guest house complete with 3 bedrooms and 1 bathroom. Embrace the rural lifestyle with a barn, workshop, and storage shed, perfect for various hobbies and pursuits. Nature enthusiasts will delight in the seasonal creek and dense woods, home to native wildlife. Enjoy complete privacy and tranquility with no rear neighbors. Welcome to your exclusive sanctuary enveloped by nature's beauty. Additional acreage available.