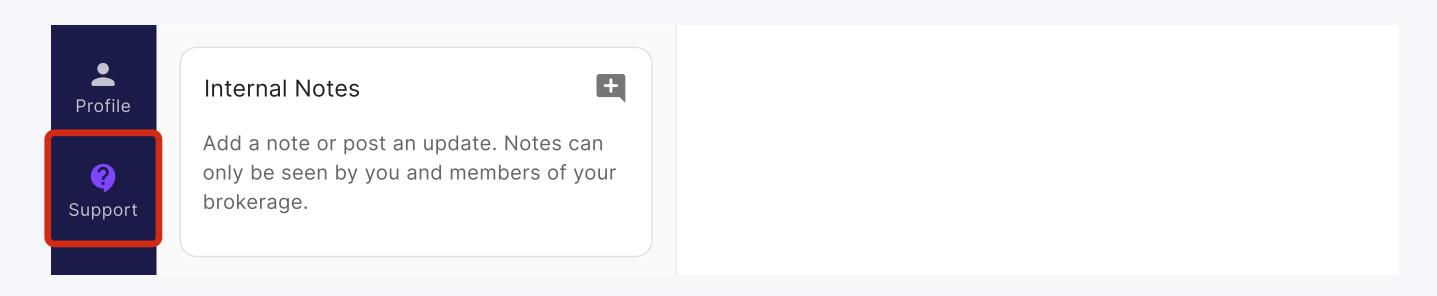

- 3. **Automatic submission.** After all application requirements have been completed, the Listing Agent will be notified of your application.
- 4. **All done!** If you need help during the process, click the support icon in the bottom left hand sidebar of your deal, email **support@jointly.com**, or call/text us at **(888) 880-4550**.