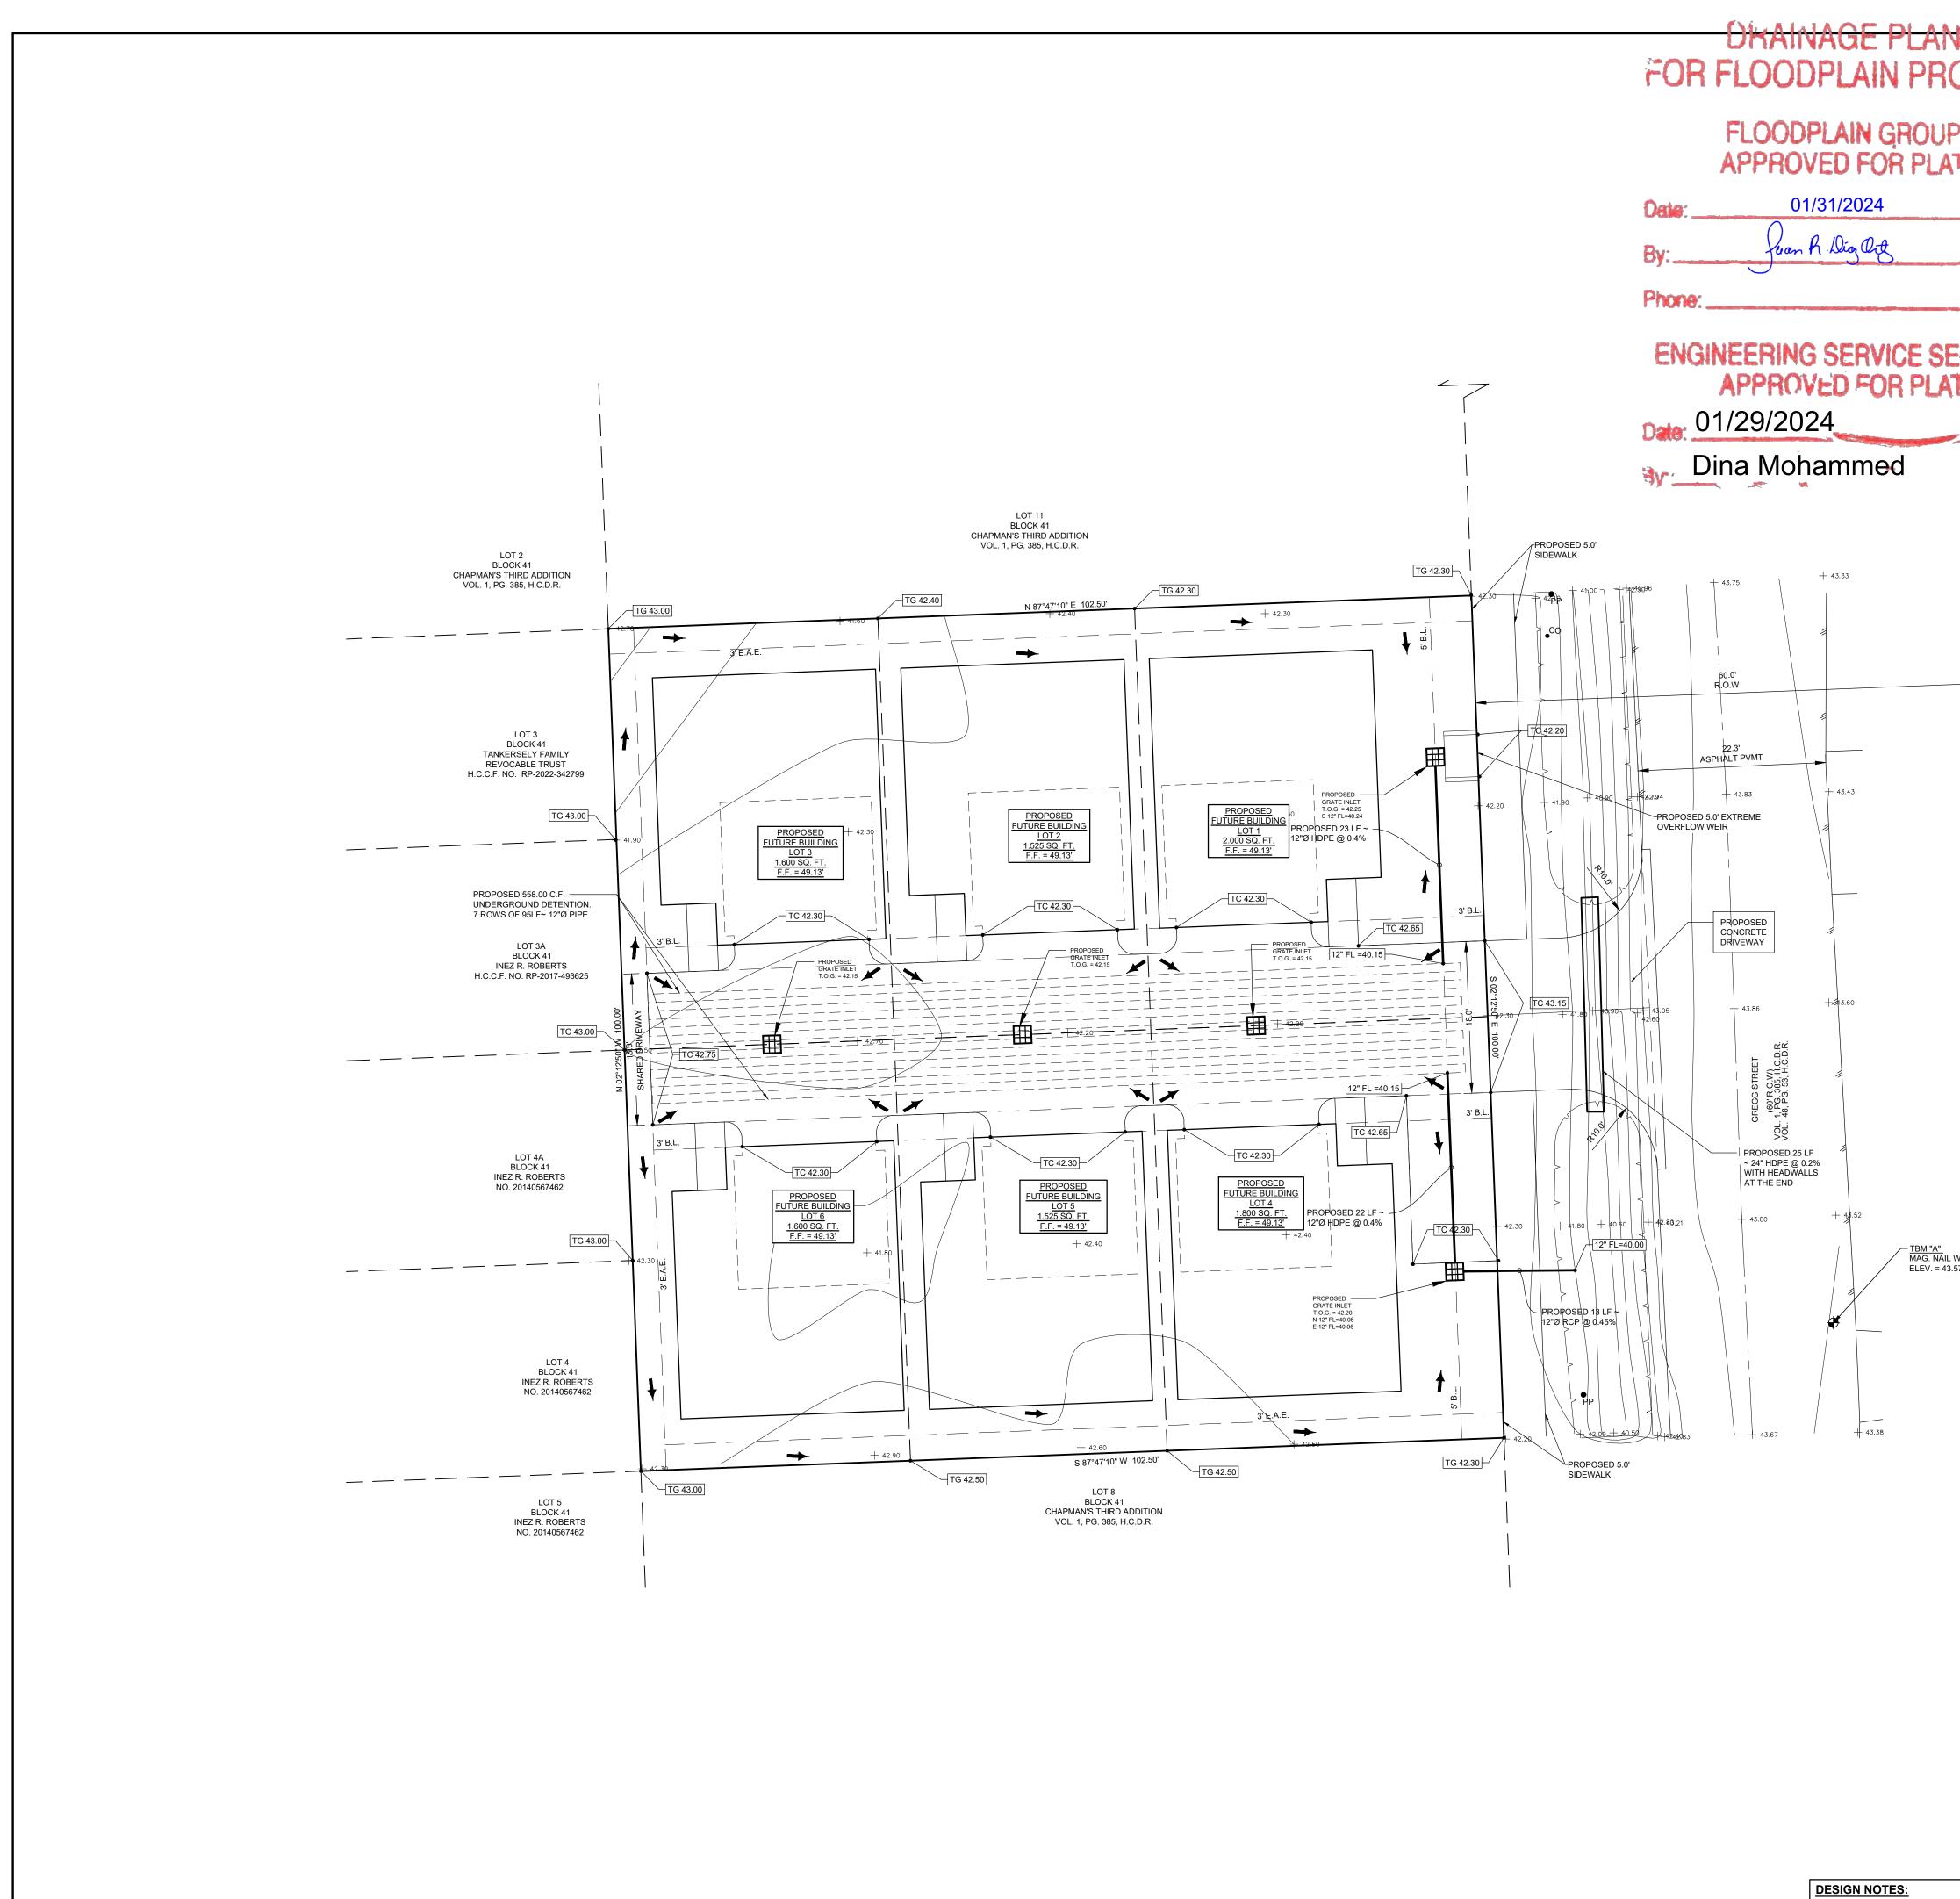

|                             |                                                                                                                                                                                                                                                                                                                                                                                                                                                                                                                                                                                                                                                                                                                                                                                                                                                                                                                                                                                                                                                                                                                                                                                                                                                                                                                                                                                                                                                                                                                                                                                                                                                                                                                                                                                                                                                                                                                                                                                                                                                                                                                                                                                                              | $TG = x.xx$ $TC = x.xx$ $G = x.xx$ $RIM = x.xx$ $FL = x.xx$ $\psi^{O^{L}} \times$ $T.B.M.$                                                                                                                                                                                                                                                                                                                                                                                                                                                                                                                                                                                                                                                                         | TOP OF INLET GRATE<br>TOP OF GRADE<br>TOP OF CURB/CONCRETE<br>GUTTER ELEVATION<br>RIM ELEVATION                      | Joseph Street<br>Ston Hollister Street<br>Suite 301 Houston, tx 77040<br>Ter 213 370 875Terest F-24553                                                                                                                                                                                                                                                                                                                                                               |
|-----------------------------|--------------------------------------------------------------------------------------------------------------------------------------------------------------------------------------------------------------------------------------------------------------------------------------------------------------------------------------------------------------------------------------------------------------------------------------------------------------------------------------------------------------------------------------------------------------------------------------------------------------------------------------------------------------------------------------------------------------------------------------------------------------------------------------------------------------------------------------------------------------------------------------------------------------------------------------------------------------------------------------------------------------------------------------------------------------------------------------------------------------------------------------------------------------------------------------------------------------------------------------------------------------------------------------------------------------------------------------------------------------------------------------------------------------------------------------------------------------------------------------------------------------------------------------------------------------------------------------------------------------------------------------------------------------------------------------------------------------------------------------------------------------------------------------------------------------------------------------------------------------------------------------------------------------------------------------------------------------------------------------------------------------------------------------------------------------------------------------------------------------------------------------------------------------------------------------------------------------|--------------------------------------------------------------------------------------------------------------------------------------------------------------------------------------------------------------------------------------------------------------------------------------------------------------------------------------------------------------------------------------------------------------------------------------------------------------------------------------------------------------------------------------------------------------------------------------------------------------------------------------------------------------------------------------------------------------------------------------------------------------------|----------------------------------------------------------------------------------------------------------------------|----------------------------------------------------------------------------------------------------------------------------------------------------------------------------------------------------------------------------------------------------------------------------------------------------------------------------------------------------------------------------------------------------------------------------------------------------------------------|
|                             | ANAL<br>IMPROVEMENT TYPE<br>BUILDING<br>PARKING LOT / DRIVEWAY<br>SIDEWALK / PATIO<br>TOTAL IMPERVIOUS AREA                                                                                                                                                                                                                                                                                                                                                                                                                                                                                                                                                                                                                                                                                                                                                                                                                                                                                                                                                                                                                                                                                                                                                                                                                                                                                                                                                                                                                                                                                                                                                                                                                                                                                                                                                                                                                                                                                                                                                                                                                                                                                                  | AREA OF EXISTING IMPERVIOUS COVER<br>(Sq Ft.)<br>0.00<br>0.00<br>0.00<br>0.00<br>0.00                                                                                                                                                                                                                                                                                                                                                                                                                                                                                                                                                                                                                                                                              | AREA OF FINAL IMPERVIOUS<br>COVER (Sq Ft.)           4,890.00           2,298.00           168.00           7,356.00 | NOTES:                                                                                                                                                                                                                                                                                                                                                                                                                                                               |
|                             | DETENTION CALCULATIONS         VT = 0.75 ac-ft/ac x IMPERVIOUS AREA IN EXC<br>VT = TOTAL DETENTION VOLUME FOR THE ID<br>AII = AREAIN EXCESS PF 65% OF TRACT         DETENTION EXCESS PF 65% OF TRACT         DETENTION COLUME FOR THE ID<br>AII = AREAIN EXCESS PF 65% OF TRACT         PROJECT AREA IN ACRESS<br>EXISTING CONDITIONS:<br>AREA PERVIOUS (acres)<br>AREA IMPERVIOUS (acres)<br>AREA IMPERVIOU | PROPOSED PROJECT (C.F.)         DRM DRAINAGE ANALYSIS         (A)       0.235         (A)       0.235         (A)       0.235         (A)       0.235         (B)       0.000         (C)       0.000         (C)       0.000         (A)       0.000         (A)       0.000         (A)       0.000         (C)       0.000         (A)       0.190         (A)       0.570         DETENTION SUMMARY         41.25       PIPE DETENTION | (H)(3)(b) OF THE 2023 IDM<br>520<br>0.068                                                                            | <b>CREGG STREET<br/>BRAINAGE FOR PLAT</b><br>2011 GREGG ST, HOUSTON, TEXAS 77026                                                                                                                                                                                                                                                                                                                                                                                     |
| .W/SHNER                    | 12 0.79<br>UNDERGROUND DETENTION SYSTEM<br>SUBTOTALS<br>TOTAL PROVIDED WATER DETENTION                                                                                                                                                                                                                                                                                                                                                                                                                                                                                                                                                                                                                                                                                                                                                                                                                                                                                                                                                                                                                                                                                                                                                                                                                                                                                                                                                                                                                                                                                                                                                                                                                                                                                                                                                                                                                                                                                                                                                                                                                                                                                                                       | = PIPE DETENTION                                                                                                                                                                                                                                                                                                                                                                                                                                                                                                                                                                                                                                                                                                                                                   | 558<br>0<br>558<br>558<br>558                                                                                        | No.       DESCRIPTION       DATE         1       Issue for Drainage Plat       1/22/2024         -       -       -         -       -       -         -       -       -         -       -       -         -       -       -         -       -       -         -       -       -         -       -       -         -       -       -         -       -       -         -       -       -         -       -       -         -       -       -         -       -       - |
|                             |                                                                                                                                                                                                                                                                                                                                                                                                                                                                                                                                                                                                                                                                                                                                                                                                                                                                                                                                                                                                                                                                                                                                                                                                                                                                                                                                                                                                                                                                                                                                                                                                                                                                                                                                                                                                                                                                                                                                                                                                                                                                                                                                                                                                              |                                                                                                                                                                                                                                                                                                                                                                                                                                                                                                                                                                                                                                                                                                                                                                    |                                                                                                                      | SCALE: 1" = 10'-0"<br>DRAWN BY: LA<br>CHK BY: DH<br>APP BY: EHBC<br>DATE: 1/22/2024<br>PROJECT NO.: 24103<br>SHEET TITLE:                                                                                                                                                                                                                                                                                                                                            |
| N IS CONCEPTULAN SHALL BE I | E ABOVE THE 500-YEAR WSE.<br>JAL IN NATURE AND THE<br>IN CONFORMANCE WITH THE                                                                                                                                                                                                                                                                                                                                                                                                                                                                                                                                                                                                                                                                                                                                                                                                                                                                                                                                                                                                                                                                                                                                                                                                                                                                                                                                                                                                                                                                                                                                                                                                                                                                                                                                                                                                                                                                                                                                                                                                                                                                                                                                | GAL DESCRIPTION:<br>RVEY OF LOTS 9 & 10, IN BLOCK<br>DITION, VOL. 1, PG. 385, H.C.D.R. LO<br>RVEY, A-327, HARRIS COUNTY, TEXAS<br>M SET:<br>EV.: 43.57<br>DOD NOTE:<br>IS TRACT LIES IN SHADED ZONE "X-SI<br>BE WITHIN THE 0.2% ANNUAL CHANG<br>TIONAL FLOOD INSURANCE PROGRA<br>201C069ON, EFFECTIVE DATE: JANUA<br>OYEAR BFE = 45.43'<br>OYEAR DFE = 47.13'                                                                                                                                                                                                                                                                                                                                                                                                      | CATED IN THE HARRIS, S. M.<br>S<br>HADED", AREAS DETERMINED<br>CE FLOODPLAIN, AS PER THE<br>M FIRM MAP PANEL NUMBER  | DRAINAGE/<br>GRADING<br>PLAN<br>SHEET NUMBER:<br>C200                                                                                                                                                                                                                                                                                                                                                                                                                |