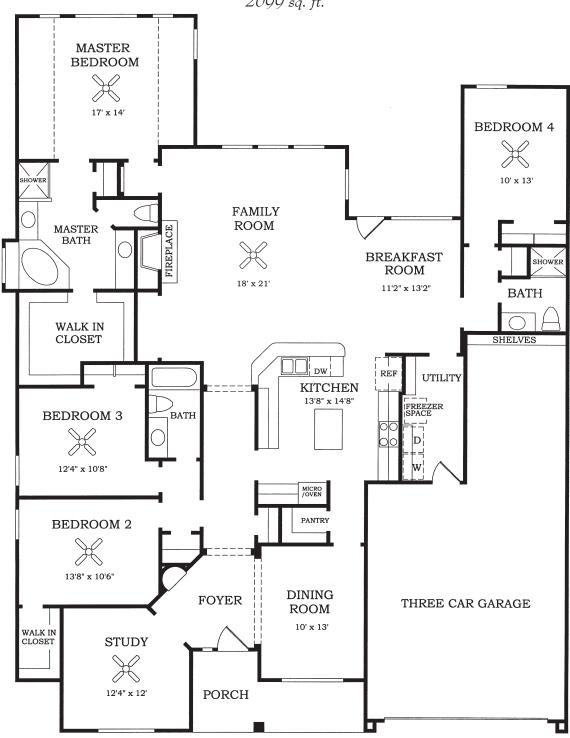

### **Everything's Included**<sup>sm</sup> Homes

## The Denison

2699 sq. ft.



#### 9/04

The specific features in a home may vary from home to home and from one community to another. We reserve the right to substitute equipment, materials, appliances and brand names with items of equal or higher, in our sole opinion, value. Square footages are approximate. Color and size variations may occur. The prices of our homes, included features, and available locations are subject to change without notice. Please see the actual home purchase agreement for additional information, disclosures, and disclaimers relating to the home and its features. Void where prohibited by law.



550 Greens Parkway, Suite 200 Houston, TX 77067 www.lennar.com ©2005 Lennar Inc.







## **Everything's Includedsm Homes**

# The Denison

2699 sq. ft.



 ${\it Elevation}~A$ 



Elevation B



El