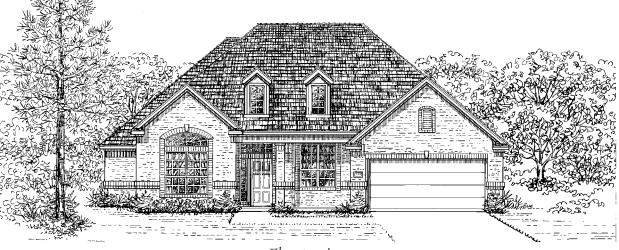

# The Denison

2699 sq. ft.

 ${\it Elevation}~A$ 

Elevation B

Elevation F-Stone