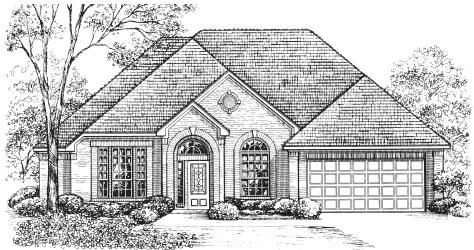

# The Denison

2699 sq. ft.

 ${\it Elevation}~A$ 

Elevation B

Elevation F-Stone