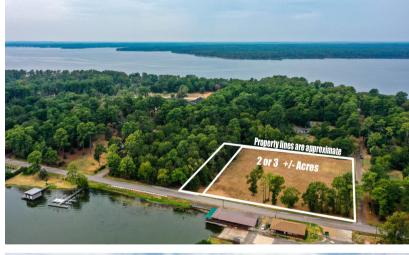

## 2 OR 3 ACRES CALVARY ROAD Willis, Texas

## 2 OR 3 ACRES

Great 2 acre property with Lake Conroe WATER VIEW and lake access in the neighborhood. Ready for your home or weekend getaway. As a property owner, you may join San Jacinto Gardens Civic Club and have access to boat launch, pier and park area. Dues are determined each year based on park needs. Come to the peaceful and laid back north side of lake Conroe and see what you have been missing! Additional adjoining 1 acre available for \$125,000.