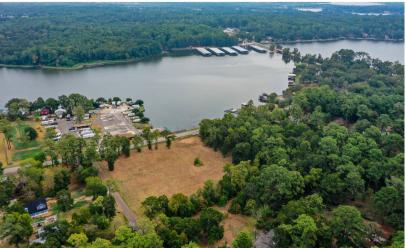

## 2 OR 3 ACRES

Great 2 acre property with Lake Conroe WATER VIEW and lake access in the neighborhood. Ready for your home or weekend getaway. As a property owner, you may join San Jacinto Gardens Civic Club and have access to boat launch, pier and park area. Dues are determined each year based on park needs. Come to the peaceful and laid back north side of lake Conroe and see what you have been missing! Additional adjoining 1 acre available for \$125,000.