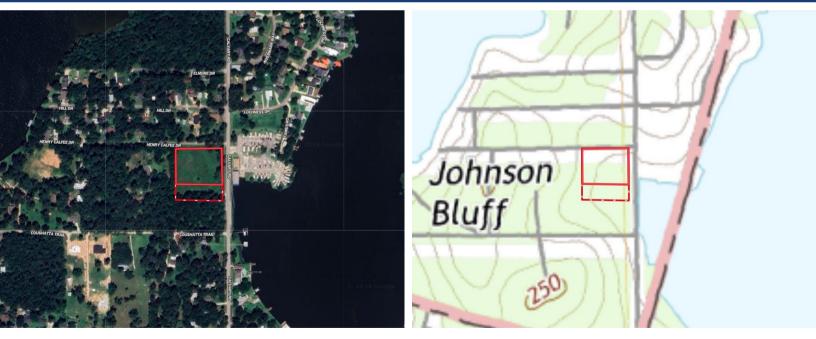

## 2 OR 3 ACRES

Great 2 acre property with Lake Conroe WATER VIEW and lake access in the neighborhood. Ready for your home or weekend getaway. As a property owner, you may join San Jacinto Gardens Civic Club and have access to boat launch, pier and park area. Dues are determined each year based on park needs. Come to the peaceful and laid back north side of lake Conroe and see what you have been missing! Additional adjoining 1 acre available for \$125,000.