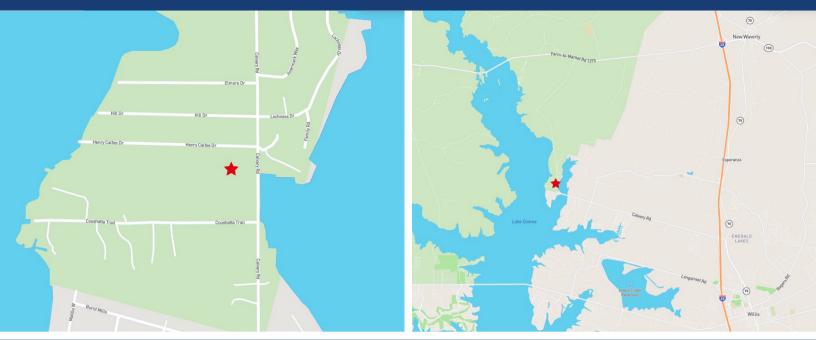

## 2 OR 3 ACRES

Great 2 acre property with Lake Conroe WATER VIEW and lake access in the neighborhood. Ready for your home or weekend getaway. As a property owner, you may join San Jacinto Gardens Civic Club and have access to boat launch, pier and park area. Dues are determined each year based on park needs. Come to the peaceful and laid back north side of lake Conroe and see what you have been missing! Additional adjoining 1 acre available for \$125,000.