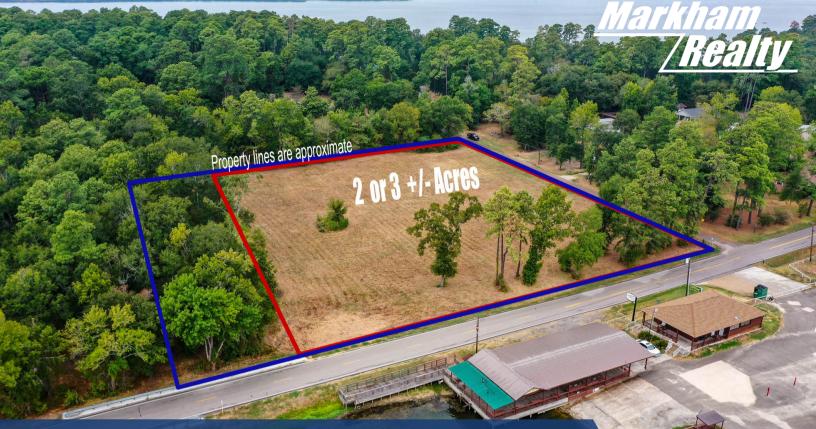

## 2 OR 3 ACRES CALVARY ROAD Willis, Texas

## 2 OR 3 ACRES

Great 2 acre property with Lake Conroe WATER VIEW and lake access in the neighborhood. Ready for your home or weekend getaway. As a property owner, you may join San Jacinto Gardens Civic Club and have access to boat launch, pier and park area. Dues are determined each year based on park needs. Come to the peaceful and laid back north side of lake Conroe and see what you have been missing! Additional adjoining 1 acre available for \$125,000.