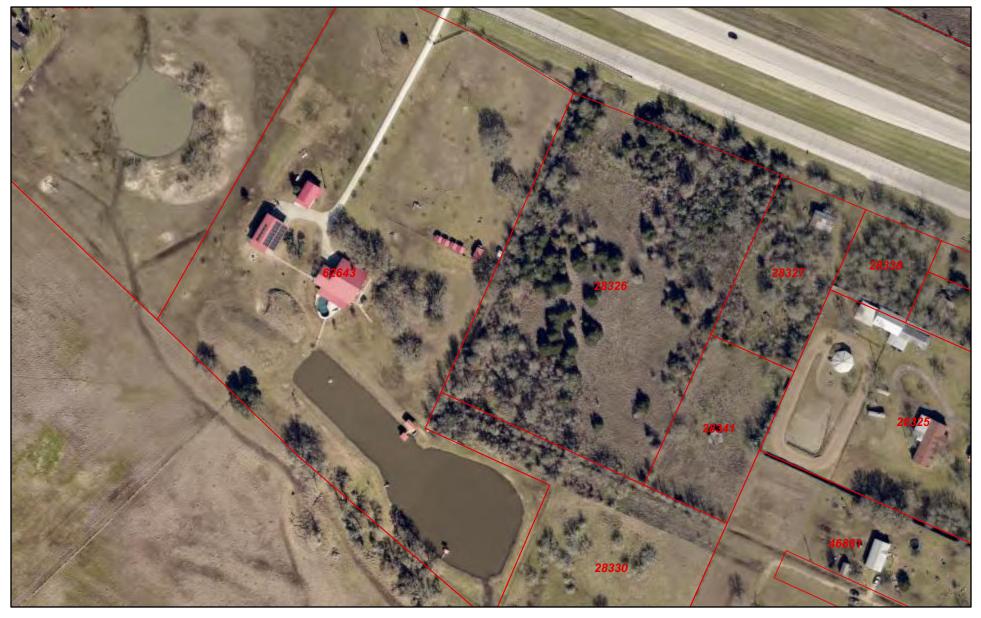

## 520 Hwy 290, Ledbetter

| 2/18/2024, 8:24:35 PM | 1:2,257                                      |
|-----------------------|----------------------------------------------|
|                       | 0 0.01 0.03 0.06 mi                          |
| Parcels               |                                              |
|                       | 0 0.03 0.05 0.1 km                           |
| Abstracts             | © OpenStreetMap (and) contributors, CC-BY-SA |