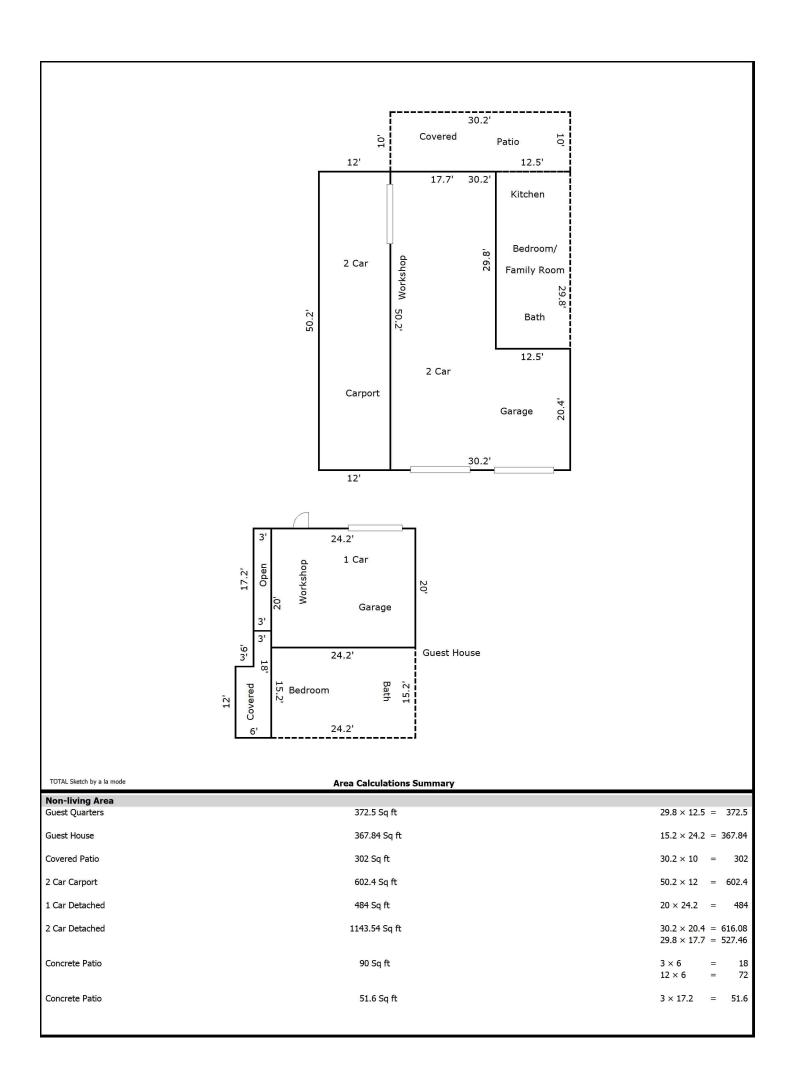

## Building Sketch (Page - 2)

| Borrower         |                   |          |         |       |      |          |       |  |
|------------------|-------------------|----------|---------|-------|------|----------|-------|--|
| Property Address | 520 W Highway 290 |          |         |       |      |          |       |  |
| City             | Ledbetter         | County ( | Fayette | State | Э ТХ | Zip Code | 78946 |  |
| Lender/Client    | Wayne Navarro     |          |         |       |      |          |       |  |