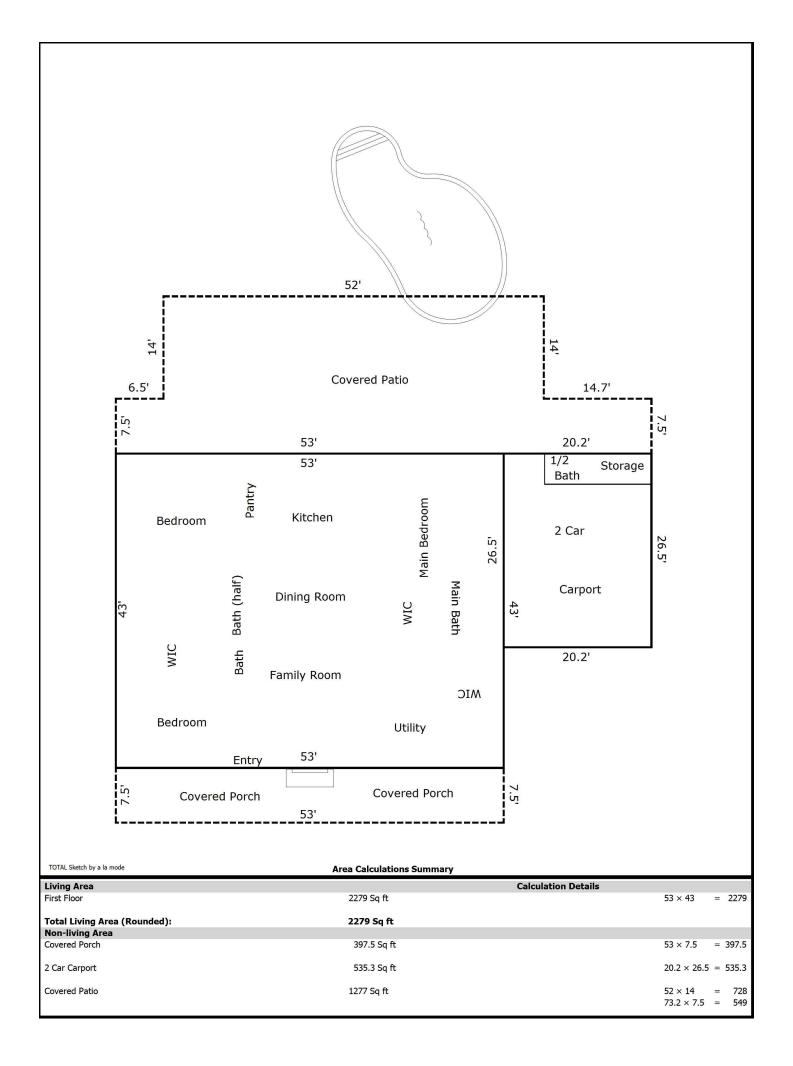

## Building Sketch (Page - 1)

| Borrower         |                   |        |         |      |      |          |       |  |
|------------------|-------------------|--------|---------|------|------|----------|-------|--|
| Property Address | 520 W Highway 290 |        |         |      |      |          |       |  |
| City             | Ledbetter         | County | Fayette | Stat | тх 🕫 | Zip Code | 78946 |  |
| Lender/Client    | Wayne Navarro     |        |         |      |      |          |       |  |