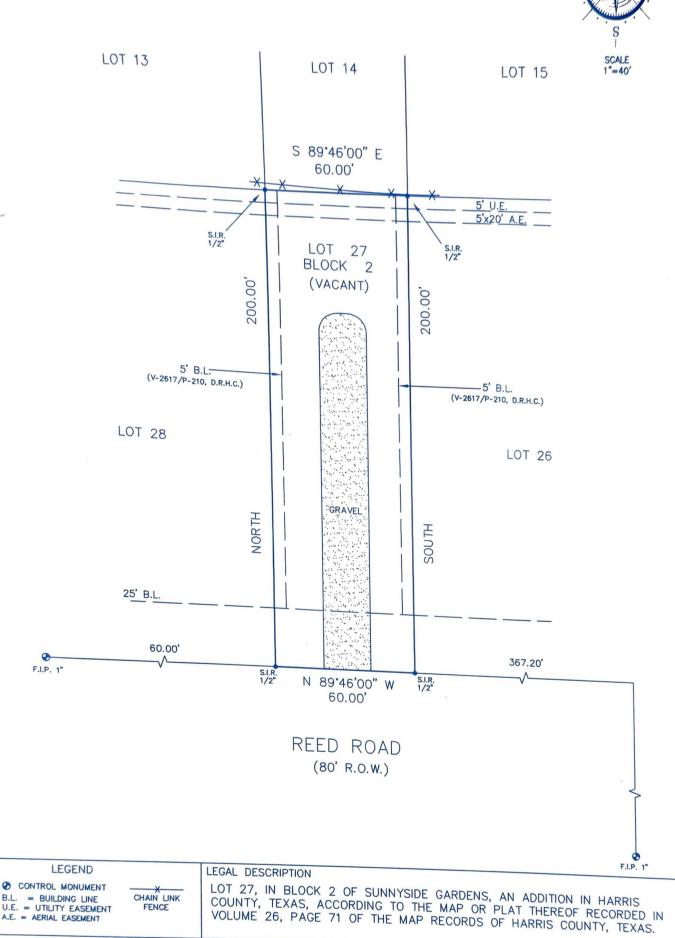

NOTES:

- BEARING BASIS: PLAT

- SUBJECT TO ANY AND ALL RECORDED AND
UNRECORDED EASEMENTS

- SURVEYOR HAS NOT INDEPENDENTLY ABSTRACTED
PROPERTY

- UNDERGROUND UTILITY
INSTALLATIONS, UNDERGROUND IMPROVEMENTS,
FOUNDATIONS AND/OR OTHER UNDERGROUND
STRUCTURES WERE NOT LOCATED BY THIS SURVEY

- THIS SURVEY IS CERTIFIED FOR THIS
TRANSACTION ONLY, IT IS NOT TRANSFERBILE TO
ADDITIONAL INSTITUTIONS OR SUBSEQUENT OWNERS

- SUBJECT TO RESTRICTIVE COVENANTS AS PER
TITLE COMMITMENT

- THIS PROPERTY DOES NOT LIE IN A F.I.A.
DESIGNATED FLOOD ZONE PER MAP NO. 48201C
0890L 6-18-07 ZONE X

- FLOOD INFORMATION IS BASED ON GRAPHIC
PLOTTING ONLY, DUE TO INHERENT INACCURACIES
ON FEMA MAPS, WE DO NOT ASSUME
RESPONSIBILITY FOR EXACT DETERMINATION.

F.I.P. 1"

CLIENT BACH NGUYEN

**ADDRESS** 

REED ROAD HOUSTON, TEXAS 77033

H.

I DO HEREBY CERTIFY THAT THIS SURVEY WAS THIS DAY MADE ON THE GROUND OF THE PROPERTY LEGALLY DESCRIBED HEREON (OR ON ATTACHED SHEET), AND THERE ARE NO ENCROACHMENTS EXCEPT AS SHOWN, AND WAS DONE BY ME OR UNDER MY SUPERWISION, AND SHOPPED THE CURRENT STANDARDS AS ADOPTED BY THE TEXAS BOARD OF PROFESSIONAL LAND SURVEYING.

JOB # 1108146

DATE 8-19-11

GF# 1120138147