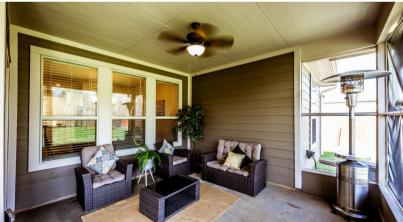

## 6280 ROLLING HILLS

This magnificent home is a true gem sitting on just over an acre. The open floor plan offers everything you need for comfortable living. As you step inside, the inviting foyer overlooks the living room that is the perfect place to unwind, with plenty of natural light, the tray ceilings add to the home's elegance. The chef's kitchen is the heart of the home, with granite countertops, stainless steel appliances, and a breakfast bar. The primary bedroom suite is an oasis that's designed for relaxation with tray ceilings and an en-suite bathroom that's equipped with double sinks, a soaking tub, glass door shower, and a MASSIVE walk-in closet. This home features a large laundry room and a flex room. One of the highlights of this home is the private and spacious backyard. The enclosed patio and greenhouse make it a true oasis that's ideal for relaxing or enjoying the fresh air while putting your green thumb to work. Come experience the luxury and comfort of this stunning home!