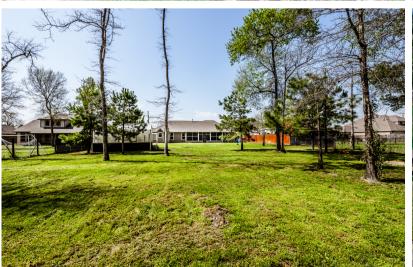

## 6280 ROLLING HILLS

This magnificent home is a true gem sitting on just over an acre. The open floor plan offers everything you need for comfortable living. As you step inside, the inviting foyer overlooks the living room that is the perfect place to unwind, with plenty of natural light, the tray ceilings add to the home's elegance. The chef's kitchen is the heart of the home, with granite countertops, stainless steel appliances, and a breakfast bar. The primary bedroom suite is an oasis that's designed for relaxation with tray ceilings and an en-suite bathroom that's equipped with double sinks, a soaking tub, glass door shower, and a MASSIVE walk-in closet. This home features a large laundry room and a flex room. One of the highlights of this home is the private and spacious backyard. The enclosed patio and greenhouse make it a true oasis that's ideal for relaxing or enjoying the fresh air while putting your green thumb to work. Come experience the luxury and comfort of this stunning home!