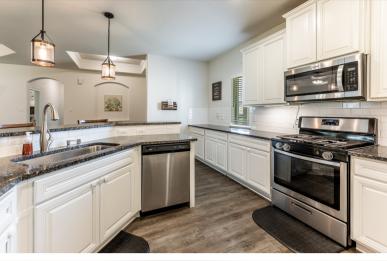

## 6280 ROLLING HILLS

This magnificent home is a true gem sitting on just over an acre. The open floor plan offers everything you need for comfortable living. As you step inside, the inviting foyer overlooks the living room that is the perfect place to unwind, with plenty of natural light, the tray ceilings add to the home's elegance. The chef's kitchen is the heart of the home, with granite countertops, stainless steel appliances, and a breakfast bar. The primary bedroom suite is an oasis that's designed for relaxation with tray ceilings and an en-suite bathroom that's equipped with double sinks, a soaking tub, glass door shower, and a MASSIVE walk-in closet. This home features a large laundry room and a flex room. One of the highlights of this home is the private and spacious backyard. The enclosed patio and greenhouse make it a true oasis that's ideal for relaxing or enjoying the fresh air while putting your green thumb to work. Come experience the luxury and comfort of this stunning home!