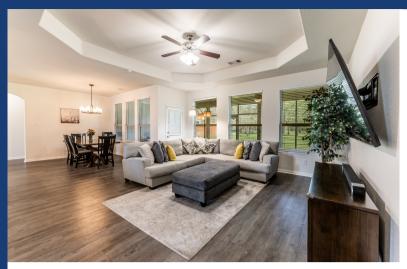

## 6280 ROLLING HILLS

This magnificent home is a true gem sitting on just over an acre. The open floor plan offers everything you need for comfortable living. As you step inside, the inviting foyer overlooks the living room that is the perfect place to unwind, with plenty of natural light, the tray ceilings add to the home's elegance. The chef's kitchen is the heart of the home, with granite countertops, stainless steel appliances, and a breakfast bar. The primary bedroom suite is an oasis that's designed for relaxation with tray ceilings and an en-suite bathroom that's equipped with double sinks, a soaking tub, glass door shower, and a MASSIVE walk-in closet. This home features a large laundry room and a flex room. One of the highlights of this home is the private and spacious backyard. The enclosed patio and greenhouse make it a true oasis that's ideal for relaxing or enjoying the fresh air while putting your green thumb to work. Come experience the luxury and comfort of this stunning home!