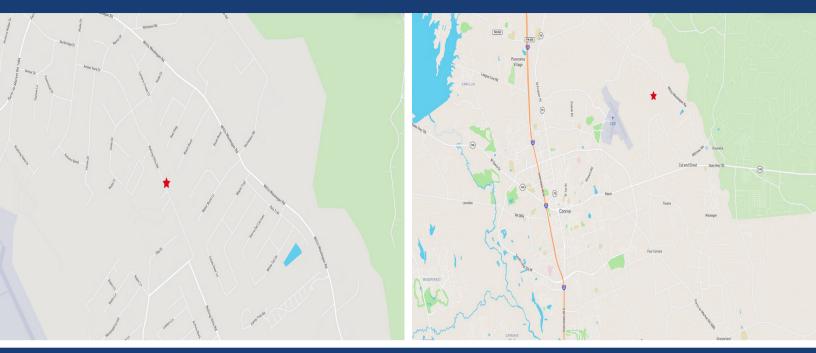

## 6280 ROLLING HILLS

Directions: From I-45 in Conroe, take exit 89 to FM 3083. Turn right at the light. Follow 3.5 miles to FM 1484. Turn Left. Follow approximately 5 miles, and turn right on Willis Waukegan Road. Turn onto Rode Drive. Turn Left onto Amber Park, follow into Deer Trail. House will on the left.