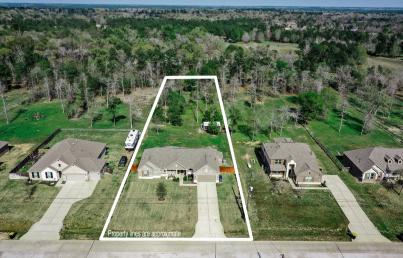

## 6280 ROLLING HILLS

This magnificent home is a true gem sitting on just over an acre. The open floor plan offers everything you need for comfortable living. As you step inside, the inviting foyer overlooks the living room that is the perfect place to unwind, with plenty of natural light, the tray ceilings add to the home's elegance. The chef's kitchen is the heart of the home, with granite countertops, stainless steel appliances, and a breakfast bar. The primary bedroom suite is an oasis that's designed for relaxation with tray ceilings and an en-suite bathroom that's equipped with double sinks, a soaking tub, glass door shower, and a MASSIVE walk-in closet. This home features a large laundry room and a flex room. One of the highlights of this home is the private and spacious backyard. The enclosed patio and greenhouse make it a true oasis that's ideal for relaxing or enjoying the fresh air while putting your green thumb to work. Come experience the luxury and comfort of this stunning home!

## 6280 ROLLING HILLS

Directions: From I-45 in Conroe, take exit 89 to FM 3083. Turn right at the light. Follow 3.5 miles to FM 1484. Turn Left. Follow approximately 5 miles, and turn right on Willis Waukegan Road. Turn onto Rode Drive. Turn Left onto Amber Park, follow into Deer Trail. House will on the left.