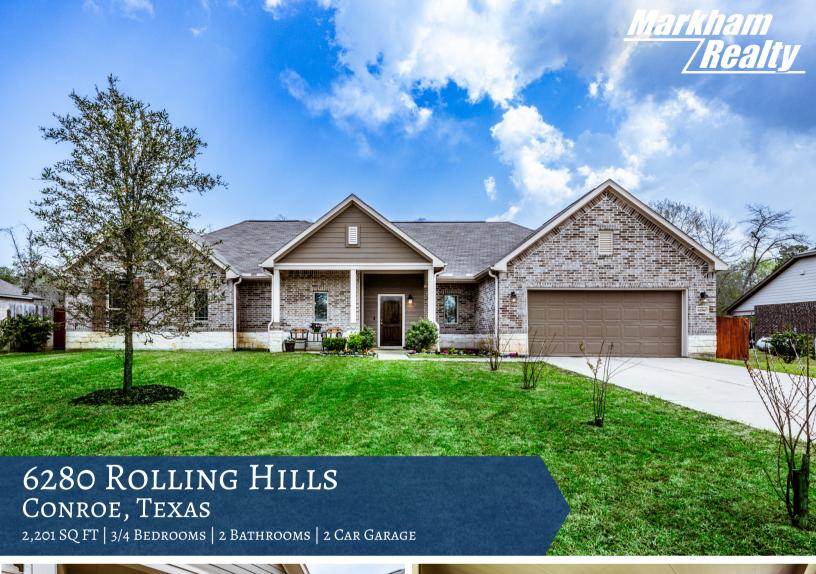

## 6280 ROLLING HILLS

This magnificent home is a true gem sitting on just over an acre. The open floor plan offers everything you need for comfortable living. As you step inside, the inviting foyer overlooks the living room that is the perfect place to unwind, with plenty of natural light, the tray ceilings add to the home's elegance. The chef's kitchen is the heart of the home, with granite countertops, stainless steel appliances, and a breakfast bar. The primary bedroom suite is an oasis that's designed for relaxation with tray ceilings and an en-suite bathroom that's equipped with double sinks, a soaking tub, glass door shower, and a MASSIVE walk-in closet. This home features a large laundry room and a flex room. One of the highlights of this home is the private and spacious backyard. The enclosed patio and greenhouse make it a true oasis that's ideal for relaxing or enjoying the fresh air while putting your green thumb to work. Come experience the luxury and comfort of this stunning home!