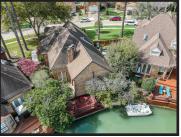

Sugar Mill 3 Bedrooms / 2.5 Baths 2 Car Attached Garage MLS# 76064912 \* 1,998 Sq Ft

Step inside this rare, waterfront, one-story with a great view of Misty Lake \* Grand, bricked entry invites you into a light and bright home with soaring ceilings and breathtaking water views \* This beautiful, spacious three-bedroom, two and one half baths features an island kitchen with Silestone countertops, under-cabinet lighting, new oven/microwave and a breakfast area with a fabulous wall of windows \* The grand-scale family room showcases the brick fireplace that extends to the ceiling \* The large primary suite includes a cozy fireplace and tall French doors that lead you to the patio and deck to enjoy a wide view of the lake, cool breezes and brilliant sunsets \* Pretty, primary bath has a separate dual walk-in shower, a wonderful, relaxing, jetted, garden tub plus built-ins and vanity area with two sinks \* The specular family room is open to the elegant dining room adjacent to the convenient wet bar, making a marvelous place to entertain \* Lower tax rate, FBISD, Great amenities!

PRICE: \$425,000

PRIMARY BEDROOM

PRIMARY BATH

LAKE VIEW

**AERIAL VIEW** 

**AERIAL VIEW**