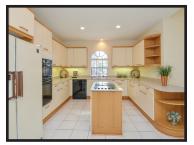

Sugar Mill 3 Bedrooms / 2.5 Baths 2 Car Attached Garage MLS# 76064912 \* 1,998 Sq Ft

Step inside this rare, waterfront, one-story with a great view of Misty Lake \* Grand, bricked entry invites you into a light and bright home with soaring ceilings and breathtaking water views \* This beautiful, spacious three-bedroom, two and one half baths features an island kitchen with Silestone countertops, under-cabinet lighting, new oven/microwave and a breakfast area with a fabulous wall of windows \* The grand-scale family room showcases the brick fireplace that extends to the ceiling \* The large primary suite includes a cozy fireplace and tall French doors that lead you to the patio and deck to enjoy a wide view of the lake, cool breezes and brilliant sunsets \* Pretty, primary bath has a separate dual walk-in shower, a wonderful, relaxing, jetted, garden tub plus built-ins and vanity area with two sinks \* The specular family room is open to the elegant dining room adjacent to the convenient wet bar, making a marvelous place to entertain \* Lower tax rate, FBISD, Great amenities!