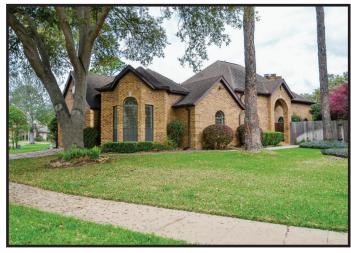

Sugar Mill 3 Bedrooms / 2.5 Baths 2 Car Attached Garage MLS# 76064912 \* 1,998 Sq Ft

Step inside this rare, waterfront, one-story with a great view of Misty Lake \* Grand, bricked entry invites you into a light and bright home with soaring ceilings and breathtaking water views \* This beautiful, spacious three-bedroom, two and one half baths features an island kitchen with Silestone countertops, under-cabinet lighting, new oven/microwave and a breakfast area with a fabulous wall of windows \* The grand-scale family room showcases the brick fireplace that extends to the ceiling \* The large primary suite includes a cozy fireplace and tall French doors that lead you to the patio and deck to enjoy a wide view of the lake, cool breezes and brilliant sunsets \* Pretty, primary bath has a separate dual walk-in shower, a wonderful, relaxing, jetted, garden tub plus built-ins and vanity area with two sinks \* The specular family room is open to the elegant dining room adjacent to the convenient wet bar, making a marvelous place to entertain \* Lower tax rate, FBISD, Great amenities!