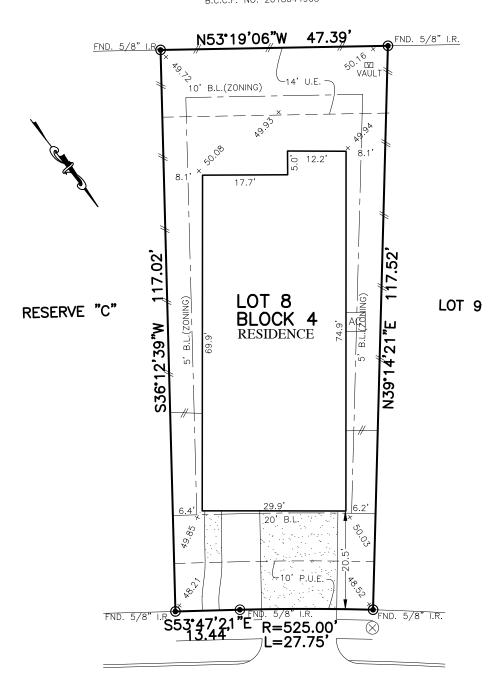

## MERIDIANA DETENTION RESERVE K B.C.C.F. NO. 2018044965

10514 WAGNER STREET (50' R.O.W.)

## PLAT OF SURVEY

SCALE: 1" = 20'

IOTES:

ALL BEARINGS SHOWN HEREON ARE BASED ON THE RECORDED PLAT.

ALLPOINTS LAND SURVEY, INC. IS NOT LIABLE FOR ANY DAMAGES DUE TO INFORMATION NOT PROVIDED TO SURVEYOR OR BUILDER PLACING ANY IMPROVEMENTS WITHIN A BUILDING LINE OR EASEMENT.

SUBJECT TO APPLICABLE RESTRICTIVE COVENANTS LISTED IN ITEM 1, SCHEDULE "B" OF TITLE COMMITMENT ISSUED BY TEXAS PARTNERS TITLE INSURANCE Co. UNDER G.F. No 7712001237.

AGREEMENT FOR UNDERGROUND ELECTRIC SERVICE PER C.F. No. 2019000821.

ALL ELEVATIONS SHOWN HEREON ARE BASED ON NAVD88.

## LEE NOBLE

ADDRESS: 10514 WAGNER STREET ALLPOINTS JOB#: HD204115 G.F.: 7712001237

JOB:506-059

FLOOD ZONE:X

COMMUNITY PANEL: 48039C0120H

EFFECTIVE DATE: 6/5/1989

LOMR:18-06-0253A DATE:12/29/2017

"THIS INFORMATION IS BASED ON GRAPHIC PLOTTING. WE DO NOT ASSUME RESPONSIBILITY FOR EXACT DETERMINATION"

LOT 8, BLOCK 4, MERIDIANA, SECTION 73, DOC. NO. 2019055367, PLAT RECORDS, BRAZORIA COUNTY, TEXAS

I HEREBY CERTIFY THAT THIS PLAT REPRESENTS THE RESULTS OF A SURVEY MADE DAY OF AUGUST, 2020. ON THE GROUND, ON THE 21ST

©2020, ALLPOINTS LAND SURVEY, INC All Rights Reserved.

ALLPOINTS LAND SURVEY, INC. - 1515 WITTE ROAD - HOUSTON, TEXAS 77080 - PHONE: 713-468-7707 - T.B.P.L.S. # 10122600