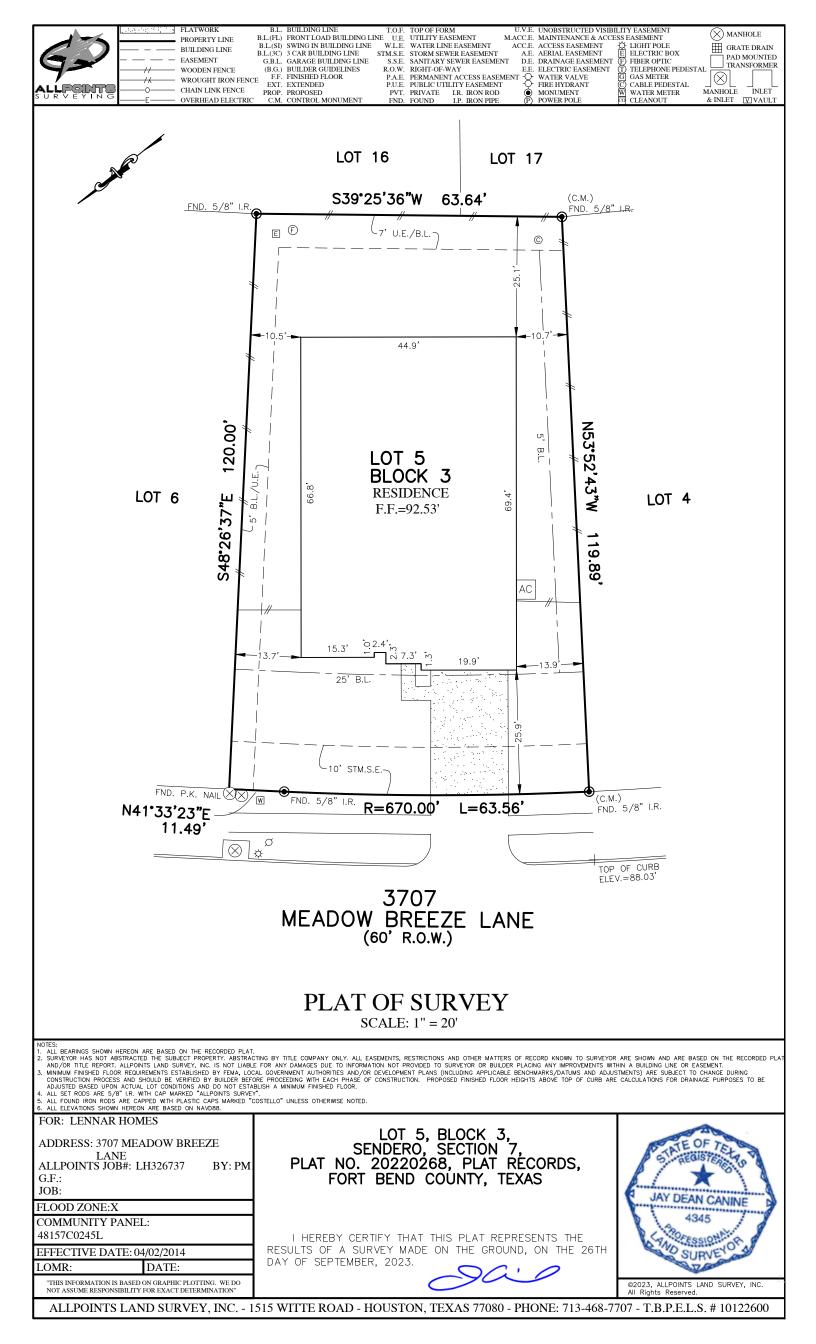

Allen Markel

3707 Meadow

## ALLPOINTS SURVEYING

P.O. Box 803788 Houston, TX 77280 Phone: (713) 468-7707

Invoice Date: 9/26/2023 Invoice #: 1389848-IN Task No: 1764798 Client PO Number: 786297-296 Client Job Number: 14754517305

Invoice

Billed To:

Lennar Title 681 Greens Parkway, Suite 110 Houston, TX 77067

Attn: Kenneth Piercy kenneth.Piercy@lennar.com

| Order By:                  |             | Services Requested:<br>FINAL SURVEY |            |           |        |  |
|----------------------------|-------------|-------------------------------------|------------|-----------|--------|--|
| Lennar Homes Kenneth Piero | су          |                                     |            |           |        |  |
| Property Address           |             |                                     |            |           |        |  |
| 3707 Meadow Breeze Lane    |             |                                     |            |           |        |  |
|                            |             | Property Legal                      |            |           |        |  |
| SUB: Sendero               | LOT(S): 5   | BLOCK:3                             | SECTION: 7 |           |        |  |
| Transaction Deta           | ils         |                                     |            |           |        |  |
| Date                       | Description |                                     |            | Qty       | Amount |  |
| 9/26/2023 FI               | FINAL SURVE | Y                                   |            | 1.00      | 485.00 |  |
|                            |             |                                     |            | Sub-total | 485.00 |  |
|                            |             |                                     |            | Interest  | 0.00   |  |
|                            |             |                                     |            | TOTAL DUE | 485.00 |  |