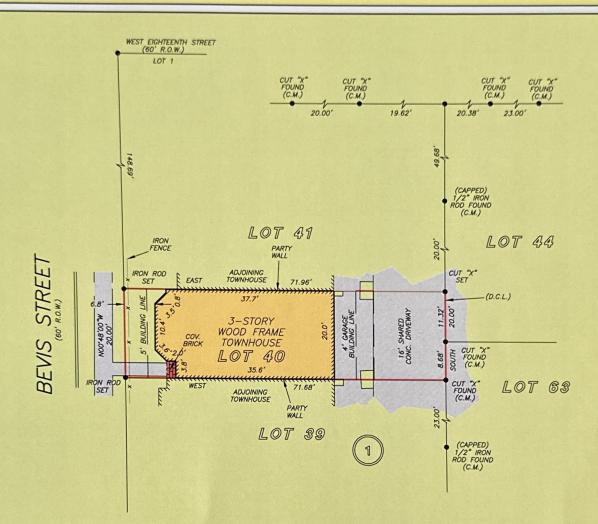

GF NO. CTH-MM-CTT17685415BC CHICAGO TITLE ADDRESS: 1714 BEVIS STREET HOUSTON, TEXAS 77008 BORROWER: MALLORY MARTINO

## TRACT 1; LOT 40, BLOCK 1 WEST EIGHTEENTH STREET TOWNHOMES

TRACT 2; ACCESS EASEMENT: A 16 FOOT SHARED DRIVEWAY AS SET FORTH ON THE RECORDED PLAT OF WEST EIGHTEENTH STREET TOWNHOMES AND ADDITION TO THE CITY OF HOUSTON, TEXAS,

> ACCORDING TO THE MAP OR PLAT THEREOF RECORDED UNDER FILM CODE NO. 498050 OF THE MAP RECORDS OF HARRIS COUNTY, TEXAS

NOTE: PRIVATE SANITARY SEWER EASEMENT SET AS PR CF NO. V779420. NOTE: ACCESS, UTILITY, TELECOMMUNICATIONS, LANDSCAPING, IRRIGATION, FENCES AND MAIL BOXES EASEMENT SET AS PER CF NOS. V456535 & W917190.

NOTE: BLANKET EASEMENT FOR ENCROACHMENTS CREATED BY CONSTRUCTION SETTLING & OVERHANG OF IMPROVEMENTS AS PER CF NO. V779420. NOTE: THE TERMS, CONDITIONS AND STIPULATIONS OF THAT CERTAIN PARTY WALL AGREEMENT AS PER CF NO. V779420.

THIS PROPERTY IS AFFECTED BY THE
100 YEAR FLOOD PLAIN AS PER FIRM
PANEL NO. 48201C 0670 M
MAP REVISION 06/09/2014
ZONE AE
BASED ONLY ON VISUAL EXAMINATION OF MAPS.
INACCURACIES OF FEMA MAPS PREVENT EXACT
DETERMINATION WITHOUT DETAILED FIELD STUDY

A SUBSURFACE INVESTIGATION WAS BEYOND THE SCOPE OF THIS SURVEY

D.C.L. = DIRECTIONAL CONTROL LINE RECORD BEARING: FILM CODE NO. 498050 H.C.M.R.

I HEREBY CERTIFY THAT THIS SURVEY WAS MADE ON THE GROUND, THAT THIS PLAT CORRECTLY REPRESENTS THE FACTS FOUND AT THE TIME OF SURVEY AND THAT THERE ARE NO ENCROACHMENTS APPARENT ON THE GROUND, EXCEPT AS SHOWN HEREON. THIS SURVEY IS CERTIFIED FOR THIS TRANSCATION ONLY AND ABSTRACTING PROVIDED IN THE ABOVE REFERENCED TITLE COMMITMENT WAS RELIED UPON IN PREPARATION OF THIS SURVEY.