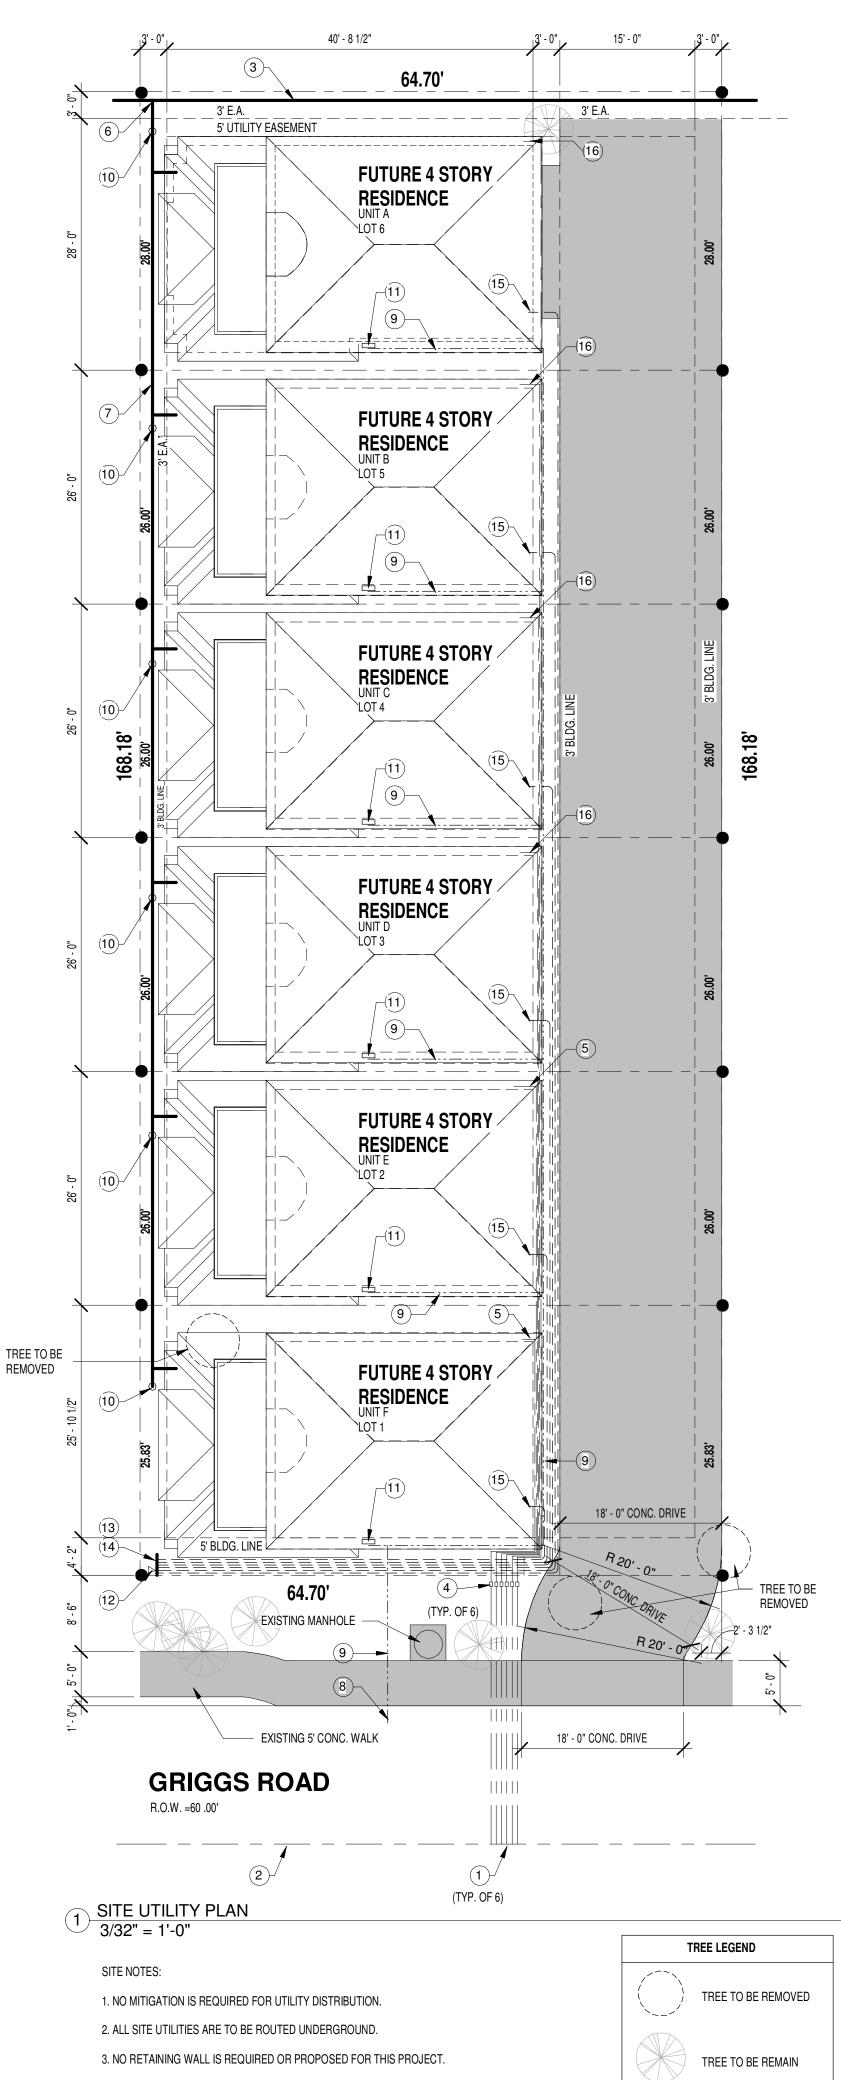

2 PLUMBING GENERAL NOTES

| KEYED NOTES |                                                                                                                                                                                             |  |  |  |  |
|-------------|---------------------------------------------------------------------------------------------------------------------------------------------------------------------------------------------|--|--|--|--|
| NO.         | DESCRIPTION                                                                                                                                                                                 |  |  |  |  |
|             |                                                                                                                                                                                             |  |  |  |  |
| 1           | TAP EXISTING 12" WATER MAIN (GRIGGS ROAD) WITH NEW 1-1/2" TO 2" DOMESTIC WATER LINE. FIELD VERIFY EXACT LOCATION OF MAIN. SEE PLUMBING FIXTURE SCHEDULE THIS PAGE.                          |  |  |  |  |
| 2           | EXISTING 12" WATER MAIN, FIELD VERIFY LOCATION AND DEPTH OF FLOW.                                                                                                                           |  |  |  |  |
| 3           | EXISTING 10" SANITARY SEWER MAIN. FIELD VERIFY EXACT LOCATION AND DEPTH FLOW                                                                                                                |  |  |  |  |
| 4           | FURNISH AND INSTALL NEW 1 1/2" TO 2" BF METERS PER CITY OF HOUSTON STANDARDS. SEE PLUMBING FIXTURE                                                                                          |  |  |  |  |
| 5           | NEW 1-1/4" DOMESTIC WATER. BEFER TO HOUSE PLAN FOR CONTINUATION                                                                                                                             |  |  |  |  |
| 6           | EXTEND NEW 6" DIAMETER SANITARY FROM CONNECTION TO EXISTING 10" SANITARY SEWER MAIN. FIELD VERIFY EXACT LOCATION AND DEPTH OF FLOW OF EXISTING MAIN.                                        |  |  |  |  |
| 7           | 6" DIAMETER SCHEDULE 40 PVC SANITARY SEWER @ 1%                                                                                                                                             |  |  |  |  |
| 8           | NATURAL GAS SERVICE BY UTILITY COMPANY.                                                                                                                                                     |  |  |  |  |
| 9           | 4" DIAMETER SCHEDULE 40 PVC SLEEVES UNDER PAVEMENT FOR FUTURE GAS CAP AND TAG "GAS"                                                                                                         |  |  |  |  |
| 10          | CLEANOUT TO GRADE. REFER TO CLEANOUT DETAIL THIS SHEET                                                                                                                                      |  |  |  |  |
| 11          | FUTURE NATURAL GAS METER AND REGULATOR TO BE SIZED AND INSTALLED BY UTILITY COMPANY.                                                                                                        |  |  |  |  |
| 12          | PROPOSED 120/240V, 1PH-3W ELECTRICAL SERVICE ENTRANCE                                                                                                                                       |  |  |  |  |
| 13          | ELECTRICAL SERVICE ENTRANCE EQUIPMENT MOUNTING APPARATUS. MOUNT CONDUITS AND WEATHERHEADS O<br>UNISTRUT RACK SUPPORTED BY TREATED 4" X 4" POSTS MOUNT PER ENERGY COMPANY SERVICE STANDARDS. |  |  |  |  |
| 14          | 6 - 3 1/2" CONDUITS EACH WITH PULL WIRE. TURN UP SERVICE END TO 6' ABOVE FINISH GRADE. CAP AND TAG<br>"ELECTRICAL". REFER TO DETAIL "A4".                                                   |  |  |  |  |
| 15          | STUB CONDUIT UP TO 12" ABOVE TOP OF CONCRETE SLAB. CAP AND TAG "ELECTRICAL". REFER TO DETAIL                                                                                                |  |  |  |  |
| 16          | NEW 1-1/2" DOMESTIC WATER. REFER TO HOUSE PLAN FOR CONTINUATION                                                                                                                             |  |  |  |  |