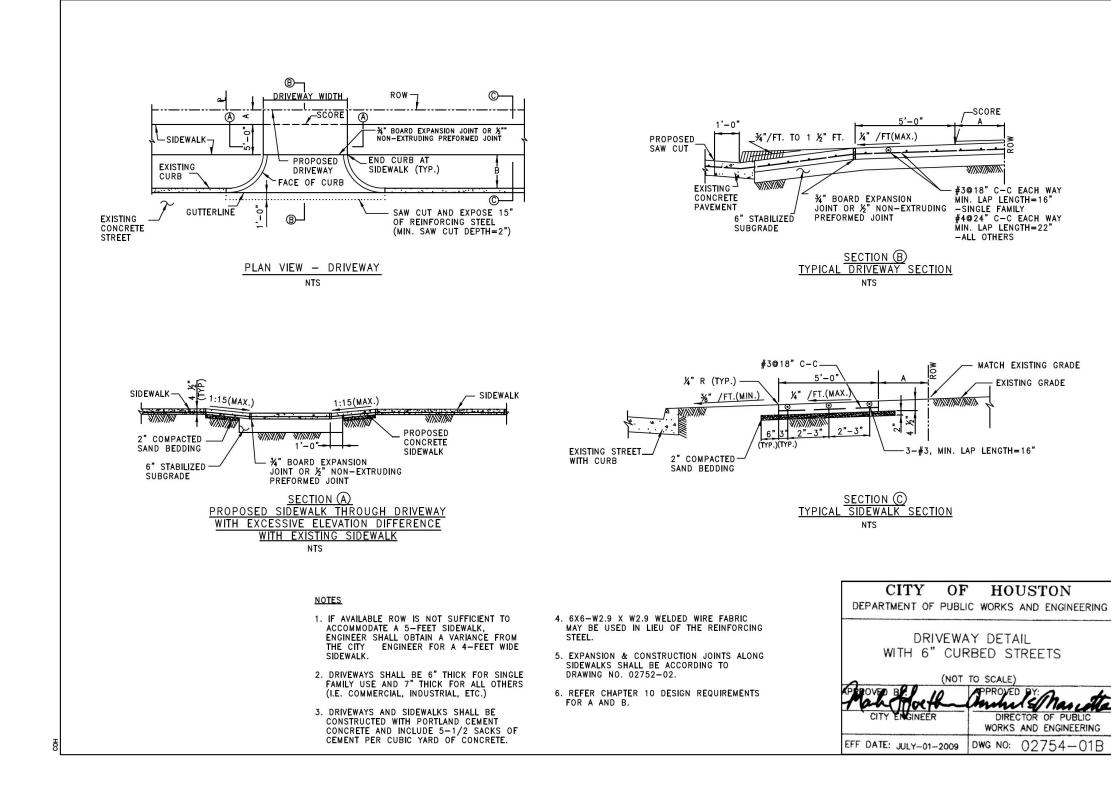

(3) DRIVEWAY DETAIL

|               |      | Plumbir          | ng Fixture Schedul | e                 |            |
|---------------|------|------------------|--------------------|-------------------|------------|
| RESIDENCE     | WSFU | DEVELOPED LENGTH | HEIGHT ABV. METER  | SERVICE LINE SIZE | METER SIZE |
|               |      |                  |                    |                   |            |
| UNIT F, LOT 1 | 34   | 34'              | 32'                | 1 1/4"            | 1 1/4"     |
| UNIT E, LOT 2 | 34   | 65'              | 32'                | 1 1/4"            | 1 1/4"     |
| UNIT D, LOT 3 | 34   | 89'              | 32'                | 1 1/2"            | 1 1/2"     |
| UNIT C, LOT 4 | 34   | 114'             | 32'                | 1 1/2"            | 1 1/2"     |
| UNIT B, LOT 5 | 34   | 142'             | 32'                | 1 1/2"            | 1 1/2"     |
| UNIT A, LOT 6 | 34   | 170'             | 32'                | 1 1/2"            | 1 1/2"     |
|               | ·    |                  |                    |                   |            |