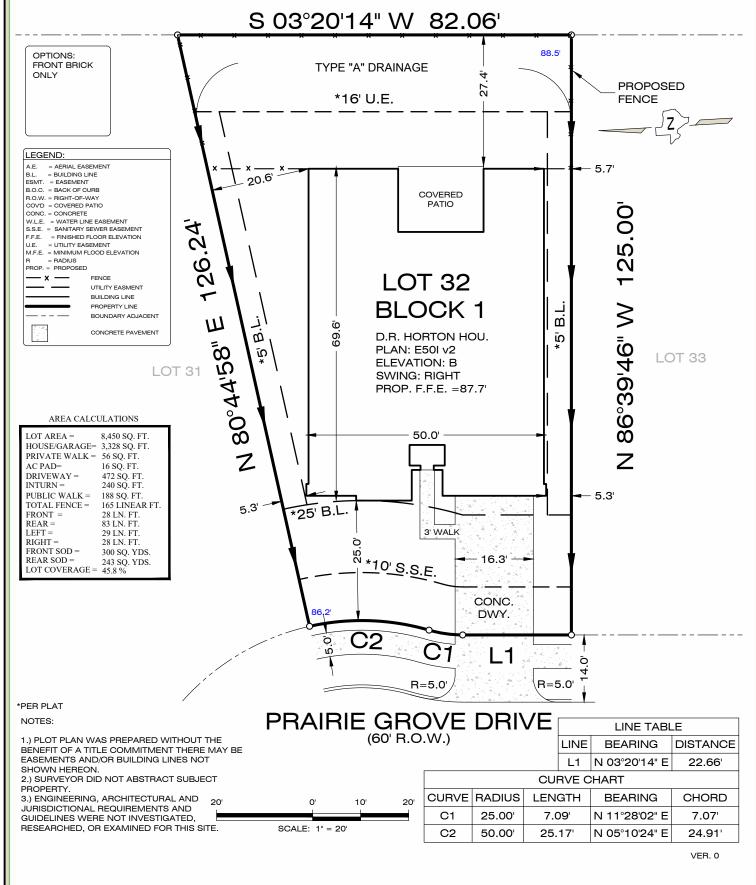

## 4103 PRAIRIE GROVE DRIVE

This property lies within flood zone "X". according to FEMA FIRM# 482157C0400M effected on \_\_01/29/2021

AREA: 8,450 S.F. - 0.194 ACRES PLAT NO. 20220181 MFE: 73.0'

CALLED 5.00 ACRES BRENT L. MAHLMANN F.B.C.C.F. NO. 2021104475

## **PLOT PLAN** THIS IS NOT A BOUNDARY SURVEY

CLIENT:

DR HORTON - HOUSTON 6744 HORTON VISTA DR, SUITE 100 RICHMOND, TEXAS 77407

SUB: WINDSTONE ON THE PRAIRIE

SEC: 3 LOT: 32 BL: 1

PLAT # 20220181

CITY OF RICHMOND, FORT BEND COUNTY, TEXAS

ISSUE DATE: 7/21/2023 DRAFTED BY: Y.F. JOB NUMBER: WOP03-0132-PP

Headquarter's Office 0:866.735.1916 | f: 866.744.2882 1955 Lakeway Drive | Ste 220 Lewisville, TX 75057