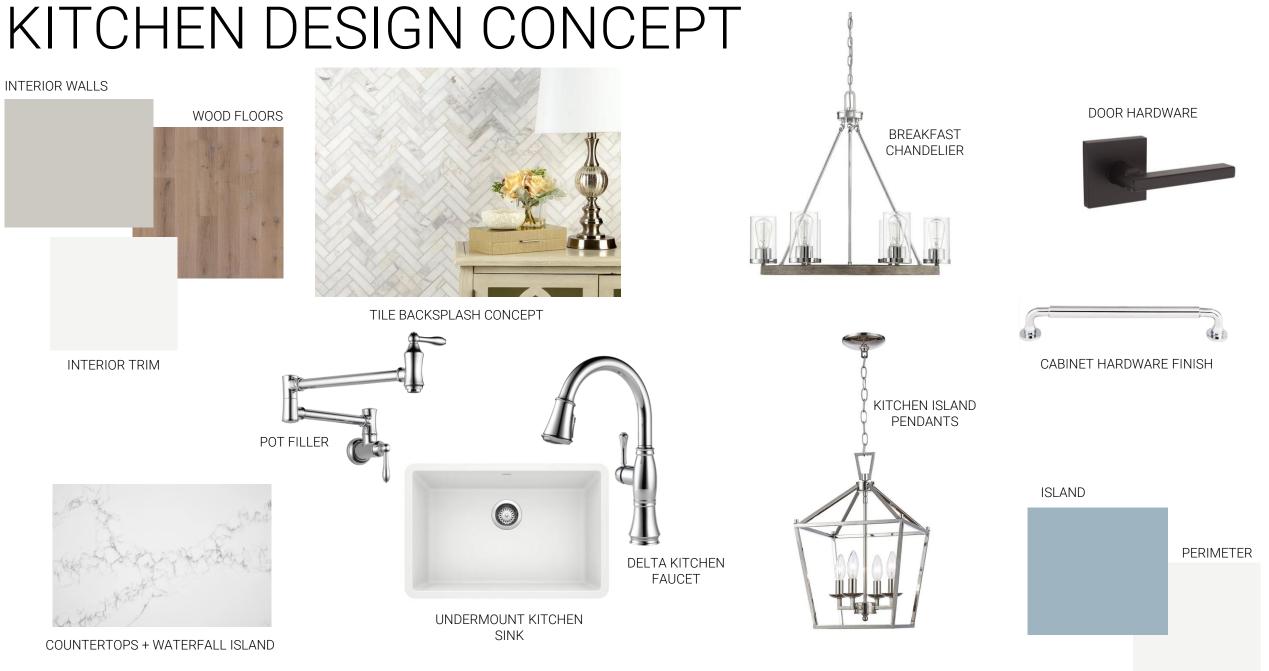

#### EXTERIOR DESIGN CONCEPT

#### 8930 CAROUSEL LANE



CONCEPT PHOTO FOR COLOR SCHEME ONLY - EXTERIOR FINISH RENDERING

FRONT + BACK PORCH CEILINGS + EXTERIOR TRIM



**EXTERIOR BRICK** 



ADDRESS #'S



EXT. GARAGE LIGHT



MAILBOX



NOTE: Design Concept Shown. Selections are subject to change without notice.

#### PRIMARY BED + BATH DESIGN CONCEPT



**COUNTERTOPS** 

### POWDER BATH DESIGN CONCEPT











WALLS + CEILING PAINT





CABINET HARDWARE FINISH

NOTE: Design Concept Shown. Selections are subject to change without notice.

# SECONDARY BEDROOM + BATHS DESIGN

CONCEPT









VANITY LIGHTING



DOOR HARDWARE

COUNTERTOPS







MIRRORS

NOTE: Design Concept Shown. Selections are subject to change without notice.







FOYER CHANDELIER



MUD ROOM BUILT INS DESIGN CONCEPT



INTERIOR WALLS



UTILITY CABINET FINISH

INTERIOR TRIM

## MISCELLANEOUS DESIGN CONCEPTS



EXAMPLE OF STAIR NEWEL, BALUSTERS AND HANDRAIL PROFILE



EXAMPLE OF CABINET PROFILE: HARVARD SHAKER DRAWER + DOOR FRONTS

EXAMPLE OF INTER