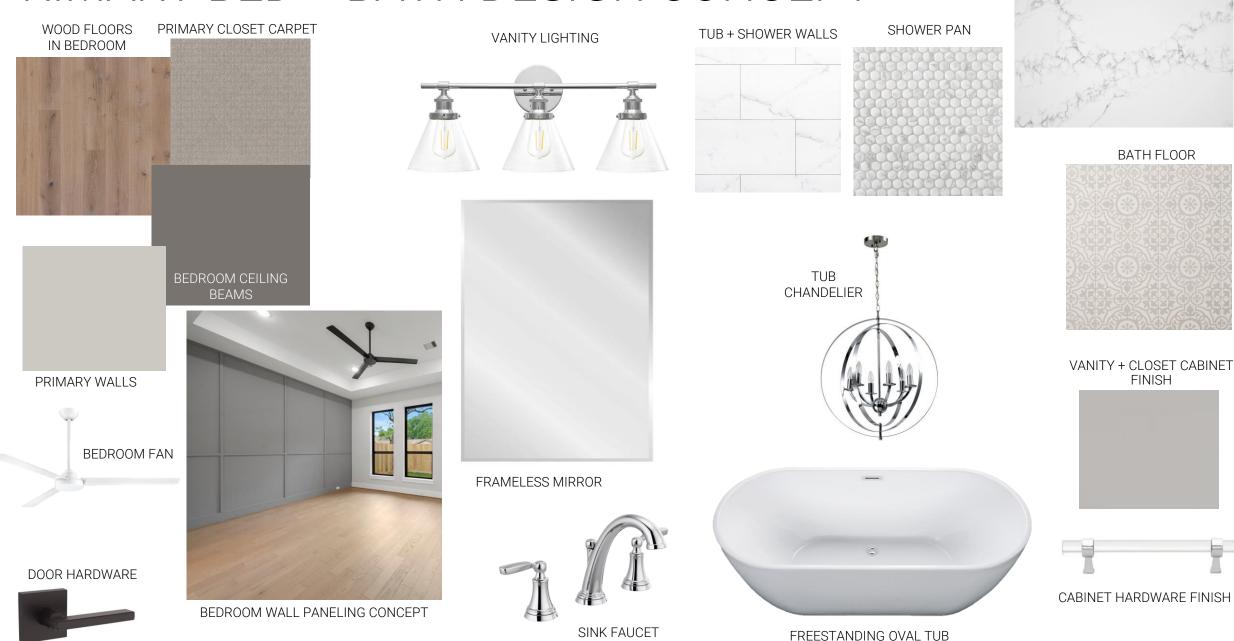

#### EXTERIOR DESIGN CONCEPT

#### 8930 CAROUSEL LANE



CONCEPT PHOTO FOR COLOR SCHEME ONLY - EXTERIOR FINISH RENDERING

FRONT + BACK PORCH CEILINGS + EXTERIOR TRIM



**EXTERIOR BRICK** 



ADDRESS #'S



EXT. GARAGE LIGHT



MAILBOX



NOTE: Design Concept Shown. Selections are subject to change without notice.

#### PRIMARY BED + BATH DESIGN CONCEPT



**COUNTERTOPS** 

### POWDER BATH DESIGN CONCEPT











WALLS + CEILING PAINT





CABINET HARDWARE FINISH

NOTE: Design Concept Shown. Selections are subject to change without notice.

# SECONDARY BEDROOM + BATHS DESIGN

CONCEPT









VANITY LIGHTING



DOOR HARDWARE

COUNTERTOPS







MIRRORS

NOTE: Design Concept Shown. Selections are subject to change without notice.







FOYER CHANDELIER



MUD ROOM BUILT INS DESIGN CONCEPT



INTERIOR WALLS



UTILITY CABINET FINISH

INTERIOR TRIM

## MISCELLANEOUS DESIGN CONCEPTS



EXAMPLE OF STAIR NEWEL, BALUSTERS AND HANDRAIL PROFILE



EXAMPLE OF CABINET PROFILE: HARVARD SHAKER DRAWER + DOOR FRONTS

EXAMPLE OF INTERIOR DOORS,
BASEBOARD + DOOR CASING PROFILE CONCEPT





**WOOD FLOORS** 



STUDY PANELING

NOTE: Design Concept Shown.