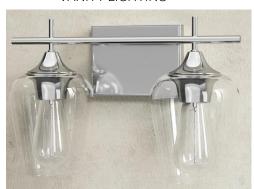

# SECONDARY BEDROOM + BATHS DESIGN

CONCEPT

VANITY LIGHTING

DOOR HARDWARE

COUNTERTOPS

MIRRORS

NOTE: Design Concept Shown. Selections are subject to change without notice.

FOYER CHANDELIER