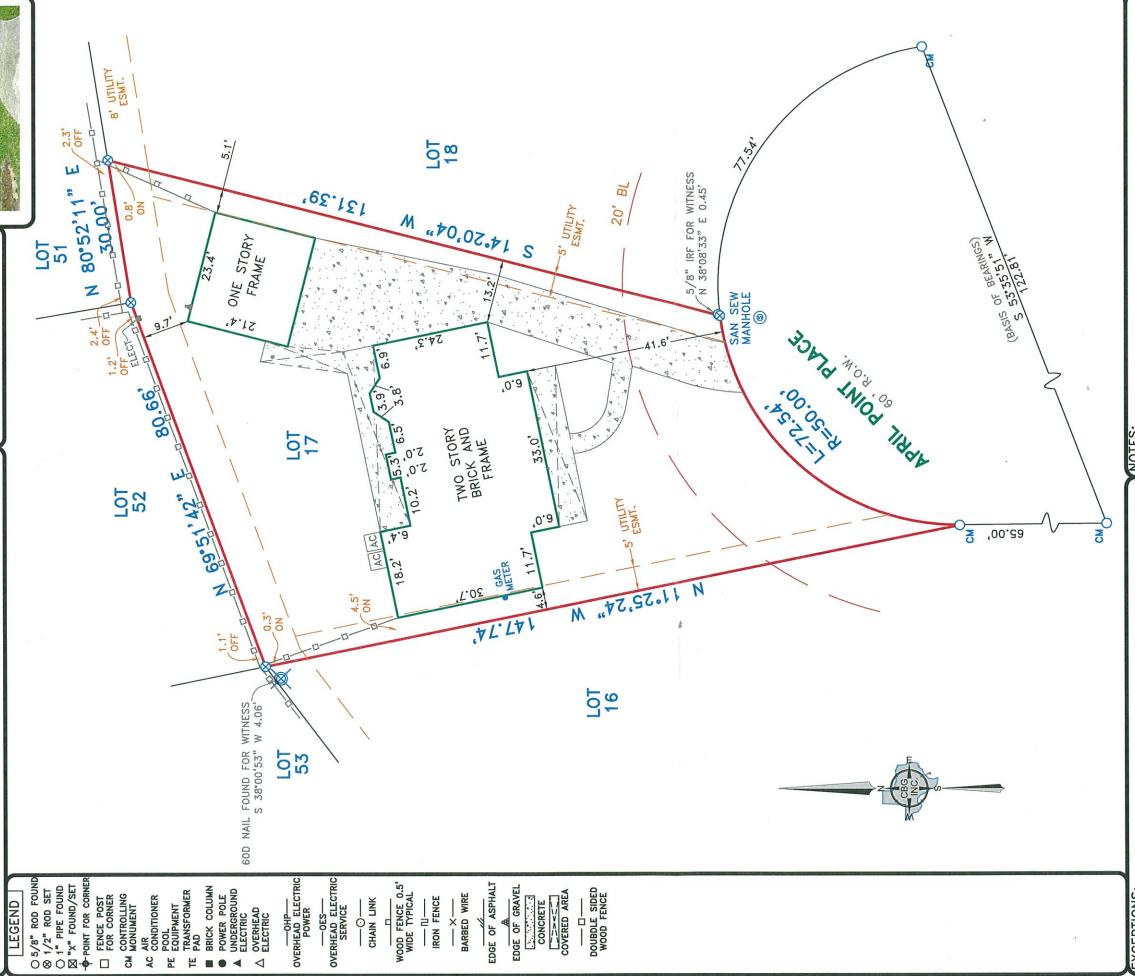

## Place Point April

Being Lot Seventeen (17), in Block Two (2), of April Sound, Section 5, a subdivision in Montgomery County, Texas, according to the map or plat thereof recorded in Cabinet "A", Sheet 135B (formerly Volume 11, Page 57), of the Map Records of Montgomery County, Texas.

XCEPTIONS

NOTE: PROPERTY SUBJECT TO TERMS, CONDITIONS, AND EASEMENTS CONTAINED IN INSTRUMENT RECORDED IN CAB. A, SH. 135B, VOL. 829, PG. 764, CC FILE NOS. 8430795, 2001011562, 2002009734, 2002110341, 2003052814, 2003099712, 2006108006, 2007073417, 2008092014, 2012009051, 2012017635, 2012017636, 2012068164, 2013014018, 2013092955, 2013112306, 2012017636, 2013014018, 2013092206

9567835, 2004066642, 2012017635, 2014070215,

G, this property does lie in NOTE: BEARINGS, EASEMENTS AND BUILDING LINES ARE BY RECORDED PLAT UNLESS OTHERWISE NOTED. FLOOD NOTE: According to the F.I.R.M. No. 48339C0375 G, this property does lie Zone X and does not lie within the 100 year flood zone. is a correct and ac ilcated; location and visible and apparent C.B.G. Surveying Krick. ande in conjunction with the information provided by by any other parties and/or for other purposes as resulting from other use shall not be the responsis to certify that I have on this date made a coround of the subject property. The plat hereon is the property lines and dimensions are as indicated shown; and EXCEPT AS SHOWN, there are no visit or protrusions on the ground. 12025 Shiloh Road,

туре

= 20° Drawn Scale: Date:\_

09/29/14

GF No.: CTH-MONT CTT14643846KS

Accepted by: Purchaser

Date:

Purchaser

Job No. 1411087