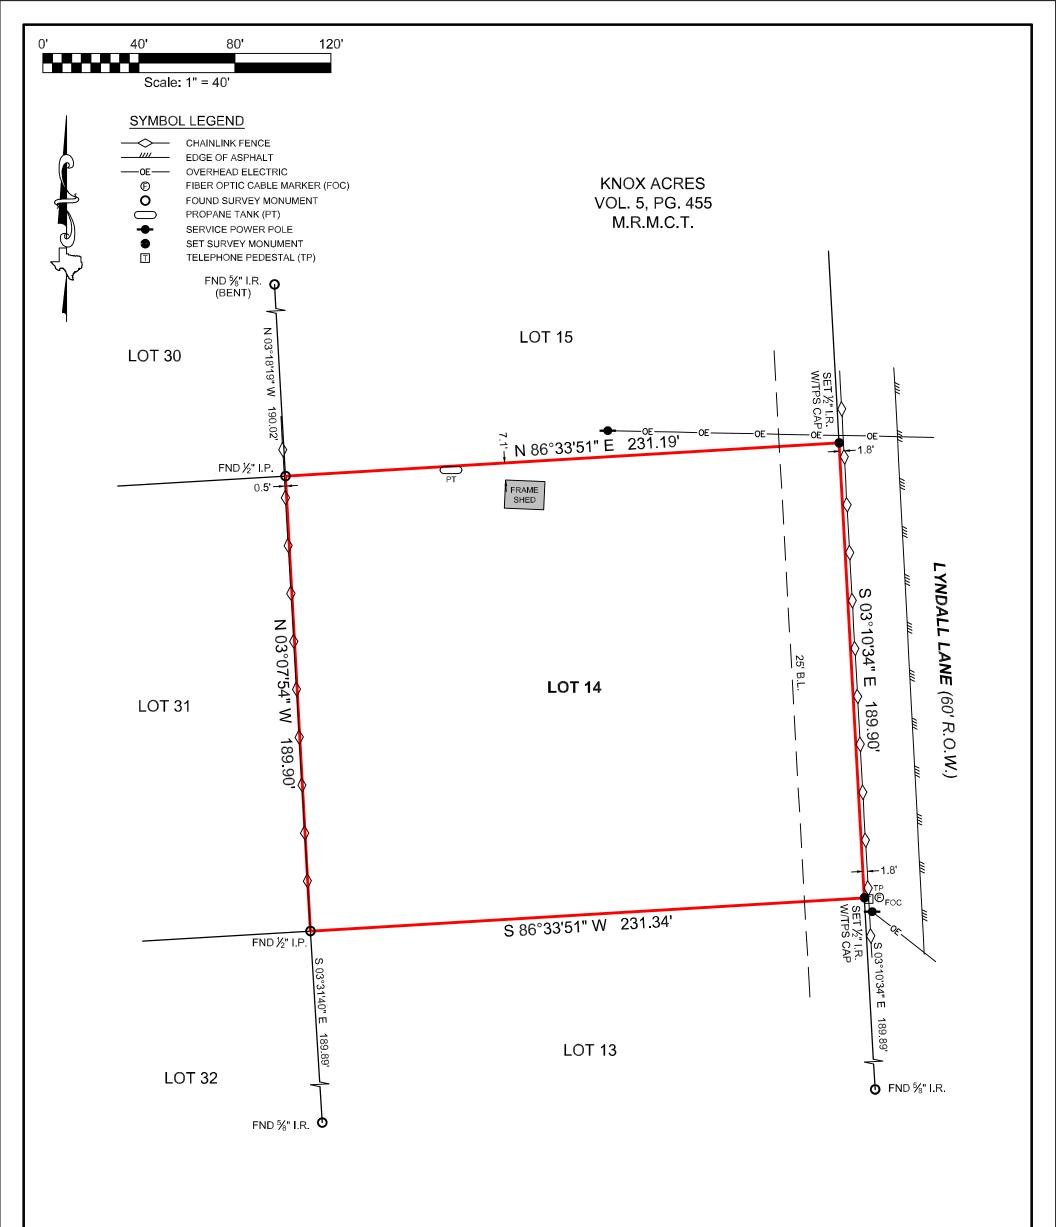

| PROJECT NUMBER                  | 34555_LOT 14 |
|---------------------------------|--------------|
| DATE                            | 10-24-2023   |
| DRAWN BY                        | ADV          |
| CHECKED BY                      | GM           |
| FIELD CREW                      | SS           |
| REVISION 1                      |              |
| REVISION 2                      |              |
| REVISION 3                      |              |
| REVISION 4                      |              |
| TEXAS PROFESSIONAL<br>SURVEYING |              |

| PURCHASER    | ······MARY GRAHAM               |
|--------------|---------------------------------|
|              | LYNDALL LANE, PORTER, TX, 77365 |
| SURVEY       | P. HUNTER, A - 273              |
| SUBJECT      | LOT 14                          |
| 002211.01011 | KNOX ACRES                      |
|              | VOLUME 5, PAGE 455, MAP RECORDS |
| COUNTY       | ······MONTGOMERY                |