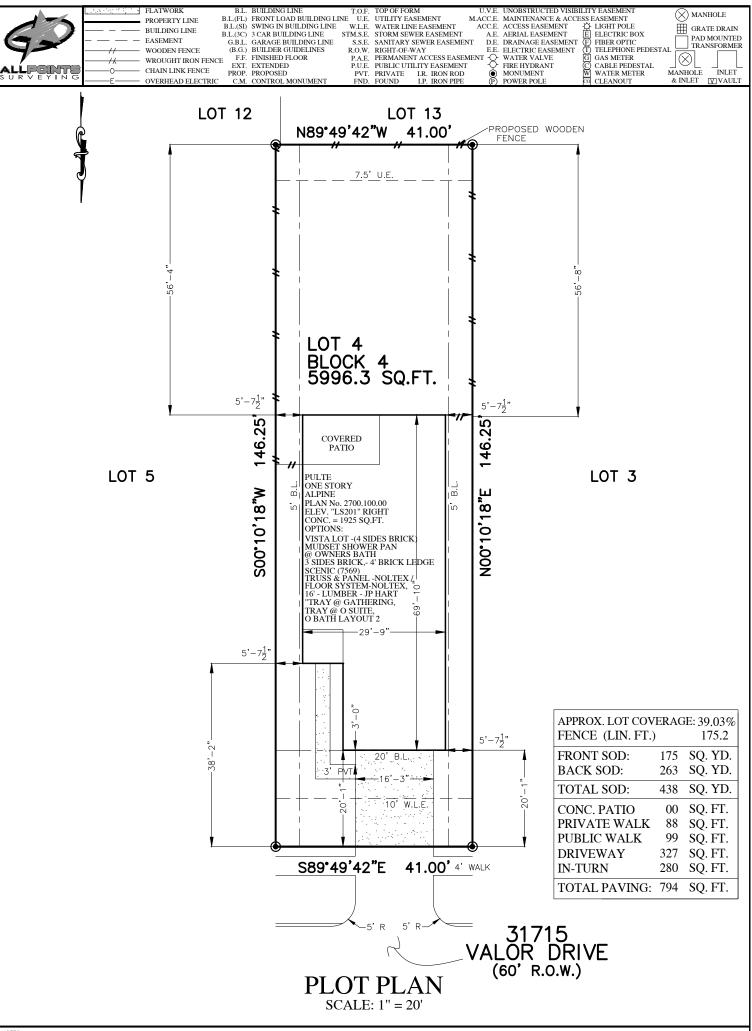

NOTES:

1. ALL BEARINGS SHOWN HEREON ARE BASED ON THE RECORDED PLAT.

2. SURVEYOR HAS NOT ABSTRACTED THE SUBJECT PROPERTY. ABSTRACTING BY TITLE COMPANY ONLY. ALL EASEMENTS, RESTRICTIONS AND OTHER MATTERS OF RECORD KNOWN TO SURVEYOR ARE SHOWN AND ARE BASED ON THE RECORDED PLA AND/OR TITLE REPORT. ALLPOINTS LAND SURVEY, INC. IS NOT LIABLE FOR ANY DAMAGES DUE TO INFORMATION NOT PROVIDED TO SURVEYOR OR BUILDER PLACING ANY IMPROVEMENTS WITHIN A BUILDING LINE OR EASEMENT.

3. FLATWORK AND FENCING ARE FOR ILLUSTRATION PUPPOSES ONLY. REFER TO MUNICIPALITY HOA, POA, BUILDER GUIDELINES, DEED RESTRICTIONS, DEVELOPMENT PLANS (WSD'S) OR LOCAL CODE FOR REQUIREMENTS. SPECIFIC INSTALLATION REQUIREMENTS TO BE VERIFIED BY BUILDER.

4. MINIMUM FINISHED FLOOR REQUIREMENTS ESTABLISHED BY FEMA, LOCAL GOVERNMENT AUTHORITIES AND/OR DEVELOPMENT PLANS (INCLUDING APPLICABLE BENCHMARKS/DATUMS AND ADJUSTMENTS) ARE SUBJECT TO CHANGE DURING CONSTRUCTION PROCESS AND SHOULD BE VERIFIED BY BUILDER BEFORE PROCEEDING WITH EACH PHASE OF CONSTRUCTION. PROPOSED FINISHED FLOOR HEIGHTS ABOVE TOP OF CURB ARE CALCULATIONS FOR DRAINAGE PURPOSES TO BE ADJUSTED BASED UPON ACTUAL LOT CONDITIONS AND DO NOT ESTABLISH A MINIMUM FINISHED FLOOR.

FOR: PULTE HOMES

ADDRESS: 31715 VALOR DRIVE

ALLPOINTS JOB#: PH352946 BY: KJ

G.F.: JOB:

FLOOD ZONE:X

COMMUNITY PANEL:

48157C0085M

EFFECTIVE DATE: 01/29/2021 LOMR: DATE:

"THIS INFORMATION IS BASED ON GRAPHIC PLOTTING. WE DO NOT ASSUME RESPONSIBILITY FOR EXACT DETERMINATION"

LOT 4, BLOCK 4, DEL WEBB FULSHEAR, SECTION 2, PLAT NO. 20220028, PLAT RECORDS, FORTBEND COUNTY, TX