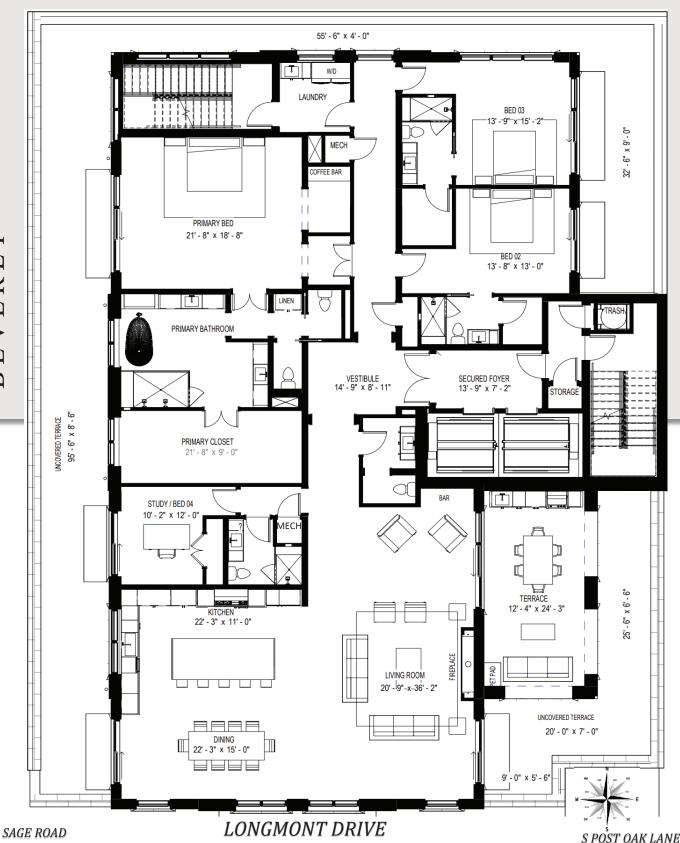

## FLOOR 2

## CALIFORNIAN RESIDENCE

4 BED | 4.5 BATH | 2 PRIVATE TERRACES | 2 PARKING SPACES

4,378 INDOOR SF | 368 COVERED TERRACE SF | 2,016 OPEN TERRACE SF | 6,762 TOTAL SF | 10' CEILING HEIGHT

All artist's renderings are for representational purposes only and subject to variances. Finishes depicted in artist's rendering are not necessarily indicative of what will be specified in the offering plan and not all items depicted in artist's rendering are included in unit purchase. All renderings of views and exposure to light are for representational purposes only and subject to variances. View renderings and exposures to light shown for a particular floor plan may be reflective only of the direction in which the Unit shown on such floor plan faces, and actual views and exposures to light for a particular Unit may vary depending upon the floor on which such Unit is located. Sponsor makes no representations as to any view and/or exposure to light at any time or as the same may be affected by any existing or future development. Floor plans are not to scale, dimensions are approximate, and may vary from the description of the unit in the condominium declaration. All dimensions are approximate and subject to normal construction purposes only and not included. Notwithstanding any other information, all prices, building design, architectural renderings, plans, amenities, features and specifications of any and all improvements to any part of The Condominium or Property are subject to change or cancellation without notice. Equal Housing Opportunity.