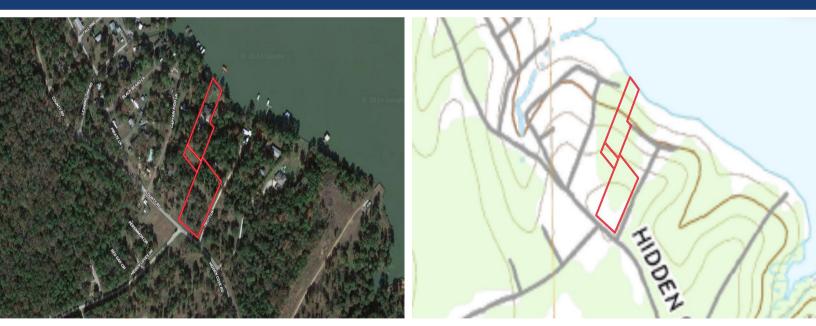

## 200 Trott Lane

Nestled along the serene shore of Lake Livingston, this 3.24 +/- acre lakefront property offers an unparalleled opportunity to indulge in both a rural and waterfront lifestyle. The spacious 4 two story home features 4 bedrooms and fabulous views of the lake through expansive windows and atop tile-floored decks. The first floor open concept includes large living room with high ceiling & fireplace, dining area, kitchen with breakfast bar, and separate sitting room/sunroom. The upstairs includes large game room, a lovely primary bedroom suite with great lake views and access to covered deck, and two additional bedrooms. Waterfront amenities include storage shed with full bath, covered BBQ pavilion, and pier with boat dock. The property has fenced pastures and a collection of barns, including a 20x50 metal barn on slab with additional lean-to for RV or other storage. Tasteful landscaping enhances these beautiful spaces for this retreat. Come see how rustic charm meets lakeside serenity!

## 200 TROTT LANE Point Blank, Texas

From Houston take I-45 N, exit 102 at New Waverly, go to Hwy 75 N and turn left. Follow to FM 2296 turn right. Take FM 2296 to Hwy 190, turn right. Turn left on Hidden Cove Rd. Follow 1.5 miles to Trott Ln, turn right. Once on Trott Lane follow road around to the left. House will be at end of road. Mailbox has 200 Trott. Gate, but no sign.