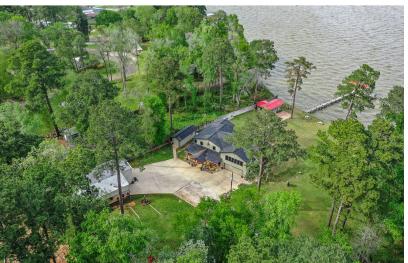

## 200 Trott Lane

Nestled along the serene shore of Lake Livingston, this 3.24 +/- acre lakefront property offers an unparalleled opportunity to indulge in both a rural and waterfront lifestyle. The spacious 4 two story home features 4 bedrooms and fabulous views of the lake through expansive windows and atop tile-floored decks. The first floor open concept includes large living room with high ceiling & fireplace, dining area, kitchen with breakfast bar, and separate sitting room/sunroom. The upstairs includes large game room, a lovely primary bedroom suite with great lake views and access to covered deck, and two additional bedrooms. Waterfront amenities include storage shed with full bath, covered BBQ pavilion, and pier with boat dock. The property has fenced pastures and a collection of barns, including a 20x50 metal barn on slab with additional lean-to for RV or other storage. Tasteful landscaping enhances these beautiful spaces for this retreat. Come see how rustic charm meets lakeside serenity!