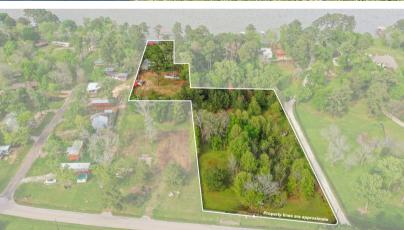

## 200 Trott Lane

Nestled along the serene shore of Lake Livingston, this 3.24 +/- acre lakefront property offers an unparalleled opportunity to indulge in both a rural and waterfront lifestyle. The spacious 4 two story home features 4 bedrooms and fabulous views of the lake through expansive windows and atop tile-floored decks. The first floor open concept includes large living room with high ceiling & fireplace, dining area, kitchen with breakfast bar, and separate sitting room/sunroom. The upstairs includes large game room, a lovely primary bedroom suite with great lake views and access to covered deck, and two additional bedrooms. Waterfront amenities include storage shed with full bath, covered BBQ pavilion, and pier with boat dock. The property has fenced pastures and a collection of barns, including a 20x50 metal barn on slab with additional lean-to for RV or other storage. Tasteful landscaping enhances these beautiful spaces for this retreat. Come see how rustic charm meets lakeside serenity!