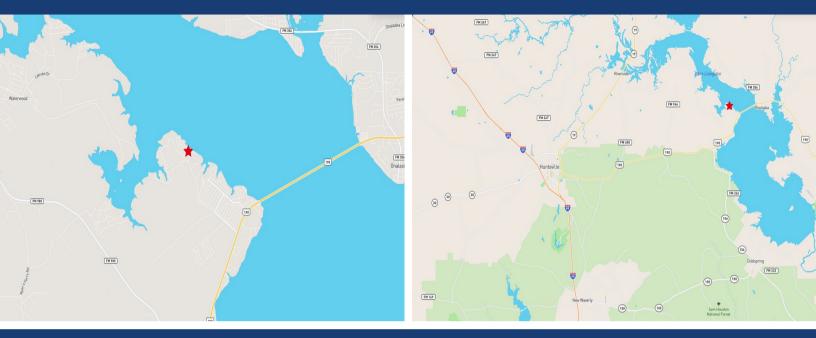

## 200 TROTT LANE Point Blank, Texas

From Houston take I-45 N, exit 102 at New Waverly, go to Hwy 75 N and turn left. Follow to FM 2296 turn right. Take FM 2296 to Hwy 190, turn right. Turn left on Hidden Cove Rd. Follow 1.5 miles to Trott Ln, turn right. Once on Trott Lane follow road around to the left. House will be at end of road. Mailbox has 200 Trott. Gate, but no sign.