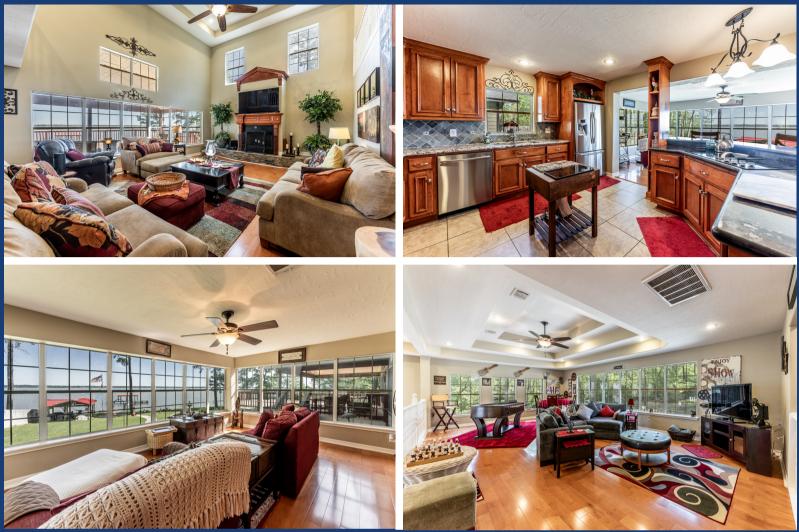

## 200 Trott Lane

Nestled along the serene shore of Lake Livingston, this 3.24 +/- acre lakefront property offers an unparalleled opportunity to indulge in both a rural and waterfront lifestyle. The spacious 4 two story home features 4 bedrooms and fabulous views of the lake through expansive windows and atop tile-floored decks. The first floor open concept includes large living room with high ceiling & fireplace, dining area, kitchen with breakfast bar, and separate sitting room/sunroom. The upstairs includes large game room, a lovely primary bedroom suite with great lake views and access to covered deck, and two additional bedrooms. Waterfront amenities include storage shed with full bath, covered BBQ pavilion, and pier with boat dock. The property has fenced pastures and a collection of barns, including a 20x50 metal barn on slab with additional lean-to for RV or other storage. Tasteful landscaping enhances these beautiful spaces for this retreat. Come see how rustic charm meets lakeside serenity!