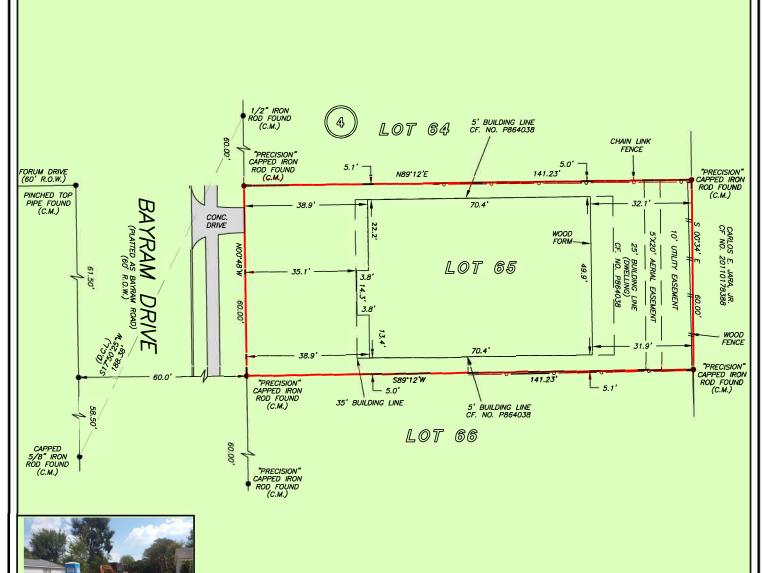

ADDRESS: 1746 BAYRAM DRIVE HOUSTON, TEXAS 77055 ORDERED BY: RICHARD SIMES

## FORM SURVEY: LOT 65, BLOCK 4 REPLAT OF SPRING OAKS

A SUBDIVISION IN HARRIS COUNTY, TEXAS ACCORDING TO THE MAP OR PLAT THEREOF RECORDED IN VOLUME 40, PAGE 47 OF THE MAP RECORDS OF HARRIS COUNTY, TEXAS

NOTE: MAY BE SUBJECT TO DEED RESTRICTIONS AND/OR ADDITIONAL GOVERNMENTAL BUILDING REQUIREMENTS.

NOTE: THIS SURVEY WAS PREPARED WITHOUT A TITLE COMMITMENT. OTHER EASEMENTS AND/OR BUILDING LINES MAY AFFECT THIS TRACT.

THIS PROPERTY DOES NOT LIE WITHIN THE 100 YEAR FLOOD PLAIN AS PER FIRM PANEL NO. 48201C 0665 M MAP REVISION: 06/09/2014 ZONE X BASED ONLY ON VISUAL EXAMINATION OF MAPS. INACCURACIES OF FEMA MAPS PREVENT EXACT DETERMINATION WITHOUT DETAILED FIELD STUDY

A SUBSURFACE INVESTIGATION WAS BEYOND THE SCOPE OF THIS SURVEY

D.C.L. = DIRECTIONAL CONTROL LINE RECORD BEARING: VOL. 40, PG. 47, H.C.M.R.

DRAWN BY: RE/RC/PR

I HEREBY CERTIFY THAT THIS SURVEY WAS MADE ON THE GROUND, THAT THIS PLAT CORRECTLY REPRESENTS THE FACTS FOUND AT THE TIME OF SURVEY AND THAT THERE ARE NO ENCROACHMENTS APPARENT ON THE GROUND, EXCEPT AS SHOWN HEREON. THIS SURVEY IS CERTIFIED FOR THIS TRANSACTION ONLY.

RICHARD S. WILLETT PROFESSIONAL LAND SURVEYOR NO. 4615 JOB NO. 23-06624 AUGUST 29, 2023 REVISED: SEPTEMBER 14, 2023 REVISED: SEPTEMBER 20, 2023

1-800-LANDSURVEY
www.precisionsurveyors.com

281-496-1586 FAX 281-496-1867 950 THREADNEEDLE STREET SUITE 150 HOUSTON, TEXAS 77079 FIRM NO. 210—829—4941 FAX. 210—829—1555 1777 NE LOOP 410 SUITE 600 SAN ANTONIO, TEXAS 78217