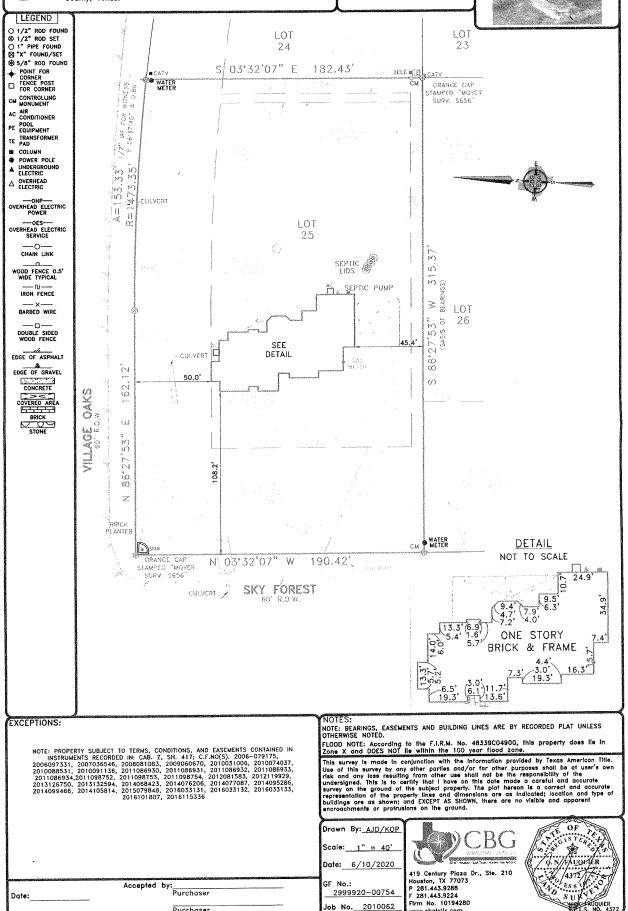

## **RESIDENTIAL REAL PROPERTY AFFIDAVIT (T-47)**

(May be Modified as Appropriate for Commercial Transactions)

| name             | of Affiant: 29252 Sty Forest Mugnolia. Tx, TI                                                                                                                                                                                                                                                                                                                                                                                                                                                                                                                                                 | ろく                   |
|------------------|-----------------------------------------------------------------------------------------------------------------------------------------------------------------------------------------------------------------------------------------------------------------------------------------------------------------------------------------------------------------------------------------------------------------------------------------------------------------------------------------------------------------------------------------------------------------------------------------------|----------------------|
| Addres           | of Affiant:                                                                                                                                                                                                                                                                                                                                                                                                                                                                                                                                                                                   |                      |
| Descri           | on of Property: Lot 25, bik 2, of the vinage of High Modow section 5, a subdivision in monigonery county teras. ompany" as used herein is the Title Insurance Company whose policy of title                                                                                                                                                                                                                                                                                                                                                                                                   |                      |
| "Title<br>insura | ompany" as used herein is the Title Insurance Company whose policy of title se is issued in reliance upon the statements contained herein.                                                                                                                                                                                                                                                                                                                                                                                                                                                    |                      |
|                  | me, the undersigned notary for the State of Texas, personally appeared Affiant(s) er by me being duly sworn, stated:                                                                                                                                                                                                                                                                                                                                                                                                                                                                          |                      |
| 1.               | We are the owners of the Property. (Or state other basis for knowledge by Affiant(s) of th<br>Property, such as lease, management, neighbor, etc. For example, "Affiant is the manage<br>of the Property of the record title owners.")                                                                                                                                                                                                                                                                                                                                                        | ie<br>er             |
| 2.               | We are familiar with the property and the improvements located on the Property.                                                                                                                                                                                                                                                                                                                                                                                                                                                                                                               |                      |
| 3.               | We are closing a transaction requiring title insurance and the proposed insured owner of lender has requested area and boundary coverage in the title insurance policy(ies) to be issued in this transaction. We understand that the Title Company may make exceptions to the coverage of the title insurance, as the Title Company may deem appropriate. We understand that the owner of the property, if the current transaction is a sale, may reque a similar amendment to the area and boundary coverage in the Owner Policy of Title Insurance upon payment of the promulgated premium. | oe<br>to<br>/e<br>st |
| 4.               | To the best of our actual knowledge and belief, since the date the attached survey war<br>prepared there have been no:                                                                                                                                                                                                                                                                                                                                                                                                                                                                        | as                   |
|                  | <ul> <li>construction projects such as new structures, additional buildings, rooms, garages,<br/>swimming pools or other permanent improvements or fixtures;</li> </ul>                                                                                                                                                                                                                                                                                                                                                                                                                       |                      |
|                  | <ul> <li>b. changes in the location of boundary fences or boundary walls;</li> </ul>                                                                                                                                                                                                                                                                                                                                                                                                                                                                                                          |                      |
|                  | <ul> <li>c. construction projects on immediately adjoining property(ies) which encroach on the<br/>Property;</li> </ul>                                                                                                                                                                                                                                                                                                                                                                                                                                                                       |                      |
|                  | <ul> <li>d. conveyances, replattings, easement grants and/or easement dedications (such as a<br/>utility line) by any party affecting the Property;</li> </ul>                                                                                                                                                                                                                                                                                                                                                                                                                                | 1                    |
|                  | EXCEPT for the following (If None, Insert "None" Below):                                                                                                                                                                                                                                                                                                                                                                                                                                                                                                                                      |                      |
|                  | Hone                                                                                                                                                                                                                                                                                                                                                                                                                                                                                                                                                                                          |                      |

SWORN TO AND SUBSCRIBED BEFORE me, by the said

Notary Public in and for the State of \_\_\_\_

ABBY LEATHERMAN
Notary Public, State of Texas
Comm. Expires 02-17-2024
Notary ID 132361353

29252 Sky Forest

Lot Twenty-Five (25) Block Two (2), of The Village at High Meadow, Section Five (5), a Subdivision in Montgomery County, Texas according to the map or plat thereof, recorded in Cobinet 2, Sheet 417 of the Map Records of Montgomery County, Texas.