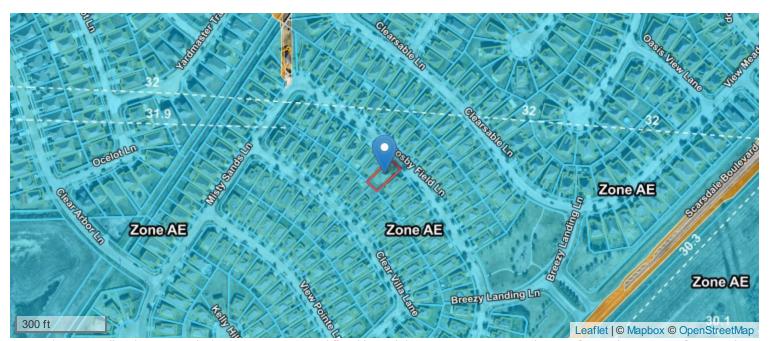

## FLOOD ZONE DETERMINATION SUPPLEMENTAL REPORT

| ATION | Street Address | 10938 CROSBY FIELD LN, HOUSTON, TX 77034-2152 |                    |                         |  |  |
|-------|----------------|-----------------------------------------------|--------------------|-------------------------|--|--|
|       | County Name    | HARRIS COUNTY                                 |                    |                         |  |  |
|       | Community Name | CITY OF HOUSTON                               |                    |                         |  |  |
|       | Lat, Long      | 29.606211, -95.192745                         |                    |                         |  |  |
| _     | APN            | 1289110020019                                 | FIPS / MSA / Tract | 48201 / 26420 / 3401.02 |  |  |

|     | Flood Zone                                      | X500          |
|-----|-------------------------------------------------|---------------|
|     | Comm No.                                        | 480296        |
|     | Map Number                                      | 48201C1055L   |
| RD. | Map Datum Map Date Initial FIRM Date CBRS / OPA | n/a           |
| DAI | Map Date                                        | 06/18/2007    |
| Z   | Initial FIRM Date                               | 12/11/1979    |
| ST  | CBRS / OPA                                      | No            |
|     | LOMC Date                                       | 11/16/2019    |
|     | LOMC Case                                       |               |
|     | NFIP Program                                    | PARTICIPATING |

|         | Next Nearest Flood Zone           | AE (0 ft)                       |
|---------|-----------------------------------|---------------------------------|
|         | Base Flood Elevation (BFE)        | n/a                             |
|         | BFE Conversion                    | n/a                             |
|         | <b>Estimated Ground Elevation</b> | 34 ft NAVD88                    |
| IVE     | Elevation Certificate On-File     | No                              |
| MASSIVE | Policies in Force                 | 132,268 (comm-wide)             |
| ¥       | Historic Flood Loss Claims        | \$4,756,095,271 (comm-<br>wide) |
|         | Distance to Fresh Water           | 522 ft                          |
|         | Distance to Salt Water            | n/a                             |
|         | NFIP Discount                     | 25% (comm-wide)                 |