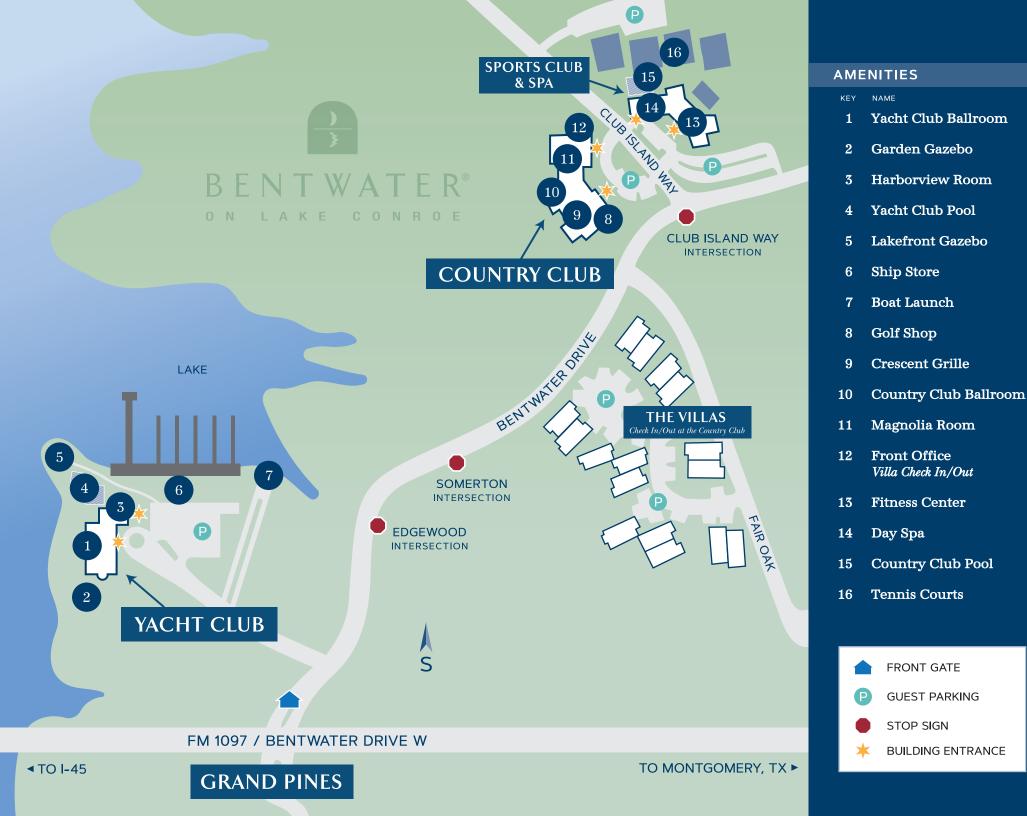

# **Grand Membership**

Privileges include unlimited use of the driving range and unlimited rounds of golf without greens fees at the Grand Pines Golf Club, the Miller course and the Weiskopf course, tee time requests can be made 8 days in advance, use of clubhouse and dining facilities at the Grand Pines Lodge, Country Club's Crescent Grille & Patio, Midway on the Green, The Sports Club's Snack Shack (seasonal), use of Tennis & Pickleball courts, Fitness Center, Day Spa, Marina and swimming pool facilities.

## **Country Club Membership**

Includes unlimited use of the driving range and unlimited rounds of golf without greens fees on both the Weiskopf & Miller courses, tee time requests can be made 8 days in advance, use of the clubhouse and dining facilities at the Country Club's Crescent Grille & Patio, Midway on the Green, The Sports Club's Snack Shack (seasonal), use of Tennis & Pickleball courts, Fitness Center, Day Spa, Marina and swimming pool facilities.

#### **Master's Golf Membership**

Unlimited use of the driving range and unlimited rounds of golf with a 40% discount off the regular posted greens fees on both the Weiskopf & Miller courses, tee times can be made 7 days in advance, use of the clubhouse and dining facilities at the Country Club's Crescent Grille & Patio, Midway on the Green, The Sports Club's Snack Shack (seasonal), use of Tennis & Pickleball courts, Fitness Center, Day Spa, Marina and swimming pool facilities.

#### **Sports Club Membership**

Use of Fitness Center, Tennis & Pickleball Courts and Day Spa. Dining at the Country Club's Crescent Grille & Patio, Midway on the Green, Sports Club Snack Shack (seasonal) and access to Club Events at the Country Club & Yacht Club. Use of Marina and swimming pool facilities. Does not include golf privileges.

#### **Social Membership**

Dining privileges at the Country Club's Crescent Grille & Patio, Midway on the Green, Sports Club Snack Shack (seasonal) and access to Club Events at the Country Club & Yacht Club. Use of Day Spa, Marina and Swimming Pool facilities. This membership does not include golf privileges.