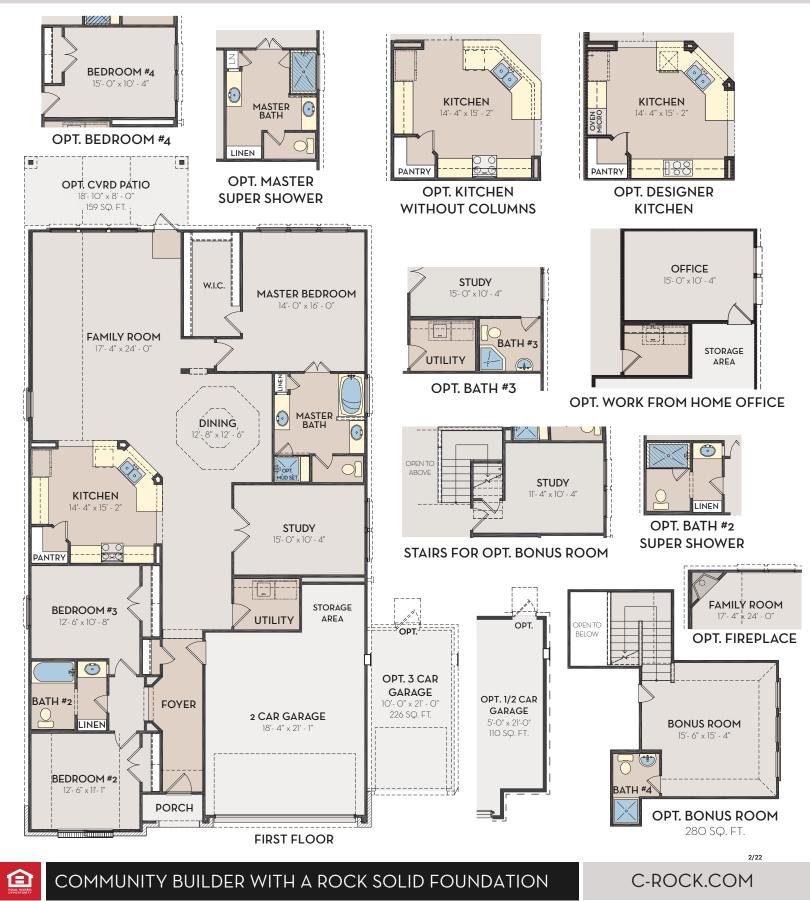

## GLENWOOD 2264 SQ FT

Ê

## C-ROCK.COM

10/21

Depictions of homes are artist conceptions and are representative only. Changes may occur after the rendering has been produced. Optional upgrades may be shown. Square footage and dimensions are approximate and may vary per elevation. Square footage may vary based on as-built dimensions, configurations, plan options and/or method of calculation. Buyer should rely on his or her own evaluation of useable area. Neighborhoods' specific requirements may cause variations on these designs and would overwrite the above images. See Sales Consultant for current plan and elevations.

## GLENWOOD 2264 SQ FT

Depictions of homes are artist conceptions and are representative only. Changes may occur after the rendering has been produced. Optional upgrades may be shown. Square footage and dimensions are approximate and may vary per elevation. Square footage may vary based on as-built dimensions, configurations, plan options and/or method of calculation. Buyer should rely on his or her own evaluation of useable area. Neighborhoods' specific requirements may cause variations on these designs and would overwrite the above images. See Sales Consultant for current plan and elevations.