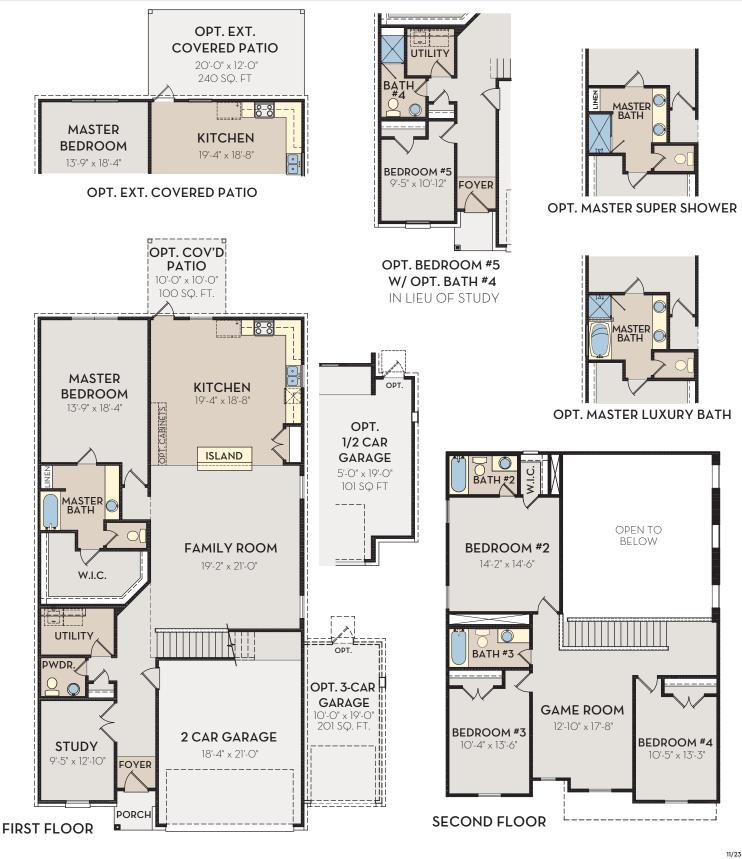

## CONCHO 2817 SQ FT

## COMMUNITY BUILDER WITH A ROCK SOLID FOUNDATION

11/23

C-ROCK.COM

Depictions of homes are artist conceptions and are representative only. Changes may occur after the rendering has been produced. Optional upgrades may be shown. Square footage and dimensions are approximate and may vary per elevation. Square footage may vary based on as-built dimensions, configurations, plan options and/or method of calculation. Buyer should rely on his or her own evaluation of useable area. Neighborhoods' specific requirements may cause variations on these designs and would overwrite the above images. See Sales Consultant for current plan and elevations.