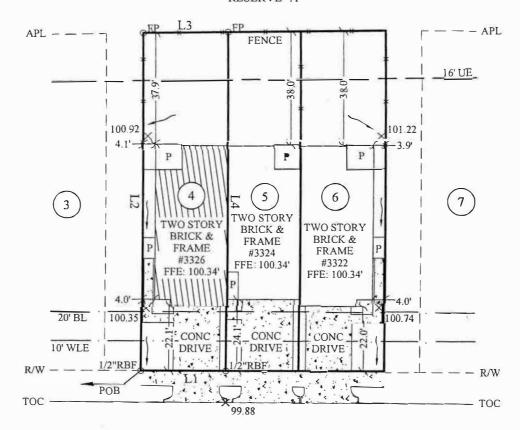

## ADDRESS: 3326 RAINFLOWER SPRINGS LANE

AREA: 3,220 S.F. ~ 0.07 ACRES PLAT NO. 20150106

| Course | Bearing       | Distance |
|--------|---------------|----------|
| Li     | S 37°05'50" E | 28.00'   |
| L2     | S 52°54'10" W | 115.00'  |
| L3     | N 37°05'50" W | 28.00'   |
| L4     | N 52°54'10" E | 115.00'  |

#### THE TOWNHOMES AT BRAZOS TOWN CENTER RESERVE "A"

### RAINFLOWER SPRINGS LANE

50' R/W

LEGEND: P- Porch CONC- Concrete FP- Fence Post -X- Fence **BL-Building Line UE-** Utility Easement WLE- Water Line Easement R/W- Right of Way

APL- Approximate Property Line TOC- Top of Curb

TOF- Top of Form POB-Point of Beginning

126.27' ALONG THE R/W

**COMMON PRIVACY** FENCES CONSTRUCTED BY BUILDER EFIEVATION

**POB** TO THE 90' R/W OF PLAT NO. 20150106

| L3 | N 37°05'50" W | 28.00'  |
|----|---------------|---------|
| L4 | N 52°54'10" E | 115.00' |

**D·R·HORTON** America's Builder

POB- Point of Beginning

POB 126.27' ALONG THE R/W TO THE 90' R/W OF PLEASANT RIDGE DRIVE

COMMON PRIVACY FENCES CONSTRUCTED BY BUILDER

NOTE: BASE ELEVATION IS ASSUMED. (FOR REFERENCE ONLY)