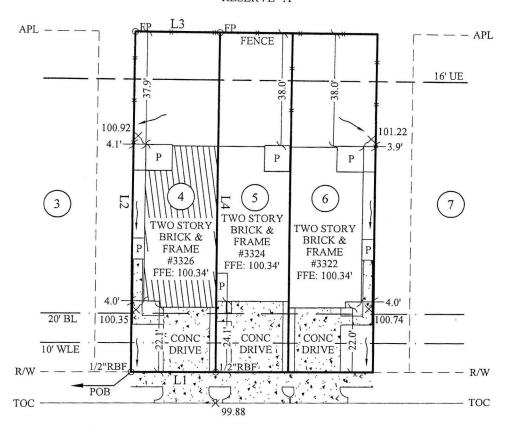

## ADDRESS: 3326 RAINFLOWER SPRINGS LANE

AREA: 3,220 S.F. ~ 0.07 ACRES PLAT NO. 20150106

| Course | Bearing       | Distance |
|--------|---------------|----------|
| Li     | S 37°05'50" E | 28.00'   |
| L2     | S 52°54'10" W | 115.00'  |
| L3     | N 37°05'50" W | 28.00'   |
| L4     | N 52°54'10" E | 115.00'  |

#### THE TOWNHOMES AT BRAZOS TOWN CENTER RESERVE "A"

### RAINFLOWER SPRINGS LANE

50' R/W

LEGEND: P- Porch CONC- Concrete FP- Fence Post -X- Fence **BL-Building Line UE-** Utility Easement WLE- Water Line Easement R/W- Right of Way

APL- Approximate Property Line TOC- Top of Curb

TOF- Top of Form POB-Point of Beginning

126.27' ALONG THE R/W

**COMMON PRIVACY** FENCES CONSTRUCTED BY BUILDER EFIEVATION

**POB** TO THE 90' R/W OF PLAT NO. 20150106

| L3 | N 37°05'50" W | 28.00'  |
|----|---------------|---------|
| L4 | N 52°54'10" E | 115.00' |

**D·R·HORTON** America's Builder

POB- Point of Beginning

POB 126.27' ALONG THE R/W TO THE 90' R/W OF PLEASANT RIDGE DRIVE

COMMON PRIVACY FENCES CONSTRUCTED BY BUILDER

NOTE: BASE ELEVATION IS ASSUMED. (FOR REFERENCE ONLY)