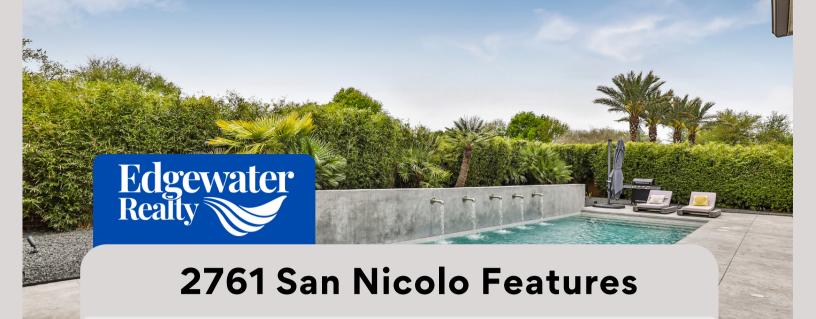

#### Pool

- 40 feet x 14 feet
- Depth 3 feet on both ends and 5 in middle
- 15,421 gallons
- · Penny tile on sides
- Modern custom water feature
- Customized concrete decking
- Multiple LED light settings, patterns, colors etc.
- Heater AND chiller
- Chlorine