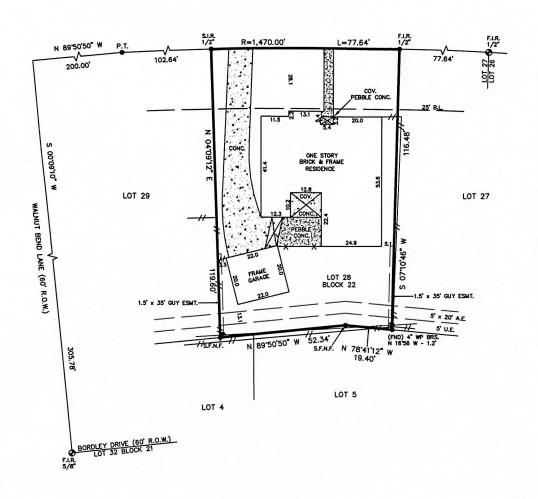

## 10719 LYNBROOK DRIVE (60' R.O.W.)

Reviewed & Accepted by:

NOTES:

- BEARING BASIS: PLAT
- SUBJECT TO ANY AND ALL RECORDED AND
UNRECORDED EASEMENTS
- SURVEYOR HAS NOT INDEPENDENTLY ABSTRACTED
PROPERTY
- UNDERGROUND UTILITY INSTALLATIONS,
UNDERGROUND IMPROVEMENTS, FOUNDATIONS
AND/OR OTHER UNDERGROUND STRUCTURES WERE
NOT LOCATED BY THIS SURVEY
- THIS SURVEY IS CERTIFIED FOR TRANSFERDELE TO
ADDITIONAL INSTITUTIONS OR SUBSCOULD'T OWNERS
- TRANSACTION ONLY, IT IS NOT TRANSFERDELE TO
ADDITIONAL INSTITUTIONS OR SUBSCOULD'T OWNERS
- THE COMMITTENT
- SUBJECT TO ZONING AND BUILDING ORDINANCES
ENFORCED BY LOCAL MUNICIPALITIES
- NO AERIAL EASEMENT ENCROCKHIEMTS
- FENCES DO NOT FOLLOW PROPERTY LINES. NO
ACCESS TO ADJOINING PROPERTY LINES. NO
ACCESS TO ADJOINING PROPERTY LINES. NO

## LEGAL DESCRIPTION

LOT TWENTY-EIGHT (28), IN BLOCK TWENTY-TWO (22) OF WALNUT BEND, SECTION SEVEN (7), A SUBDIVISION IN HARRIS COUNTY, TEXAS, ACCORDING TO THE MAP OR PLAT THEREOF, RECORDED IN VOLUME 116, PAGE 1 OF THE MAP RECORDS OF HARRIS COUNTY, TEXAS.