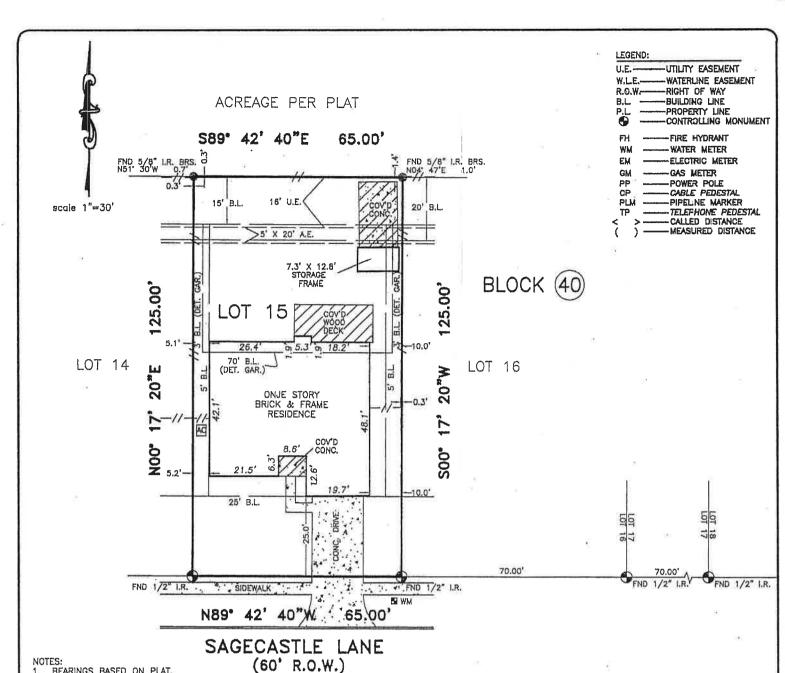

1. BEARINGS BASED ON PLAT.

2. SUBJECT TO APPLICABLE RESTRICTIVE COVENANTS LISTED IN SCHEDULE "B" OF THE TITLE COMMITMENT ISSUED BY STEWART TITLE COMPANY UNDER G.F. NO. 17201051149, EFFECTIVE 06/21/17 AS LISTED: VOL. 248, PG. 13, H.C.M.R. AND H.C.C.F NOS. F-091352, F-340471, P-687060, T-325680, U-371890 AND 20140383402.

3. EASEMENT AND BUILDING LINES PER RECORDED PLAT.

4. HOUSTON LIGHTING AND POWER COMPANY ELECTRIC SERVICE AGREEMENT PER H.C.C.F. NO. E-960355.

5. BUILDING LINE RESTRICTIONS PER H.C.C.F. NO. F-091352.

6. DRAINAGE EASEMENT 18" IN WIDTH ON EACH SIDE OF THE CENTER LINES OF ALL NATURAL DRAINAGE ON THE HEREIN DESCRIBED PROPERTY.

7. BASED ON A PHYSICAL INSPECTION OF THE PROPERTY, NO VISIBLE OF APPARENT EASEMENTS ARE LOCATED THEREON THAT ARE NOT OTHERWISE DEPICTED ON THIS SURVEY.

8. STORAGE FRAME IS WITHIN THE 16' UTILITY EASEMENT AS SHOWN.

## BOUNDARY SURVEY OF

LOT 15 IN BLOCK 40 OF SAGEMEADOW, SECTION 5 RECORDED IN VOLUME 246, PAGE 13 OF THE MAP RECORDS OF HARRIS COUNTY, TEXAS.

SURVEYED FOR: TANIA S. GUIDRY

ADDRESS: 9823 SAGECASTLE LANE HOUSTON, TEXAS 770859

LENDER: TOWN SQUARE MORTGAGE & JOB NO.: 103869 INVESTMENTS, INC.

FIELD WORK: 07/27/17 KEY MAP:

FROPERTY SUBJECT TO SUBDIVISION COVENANTS, CONDITIONS AND RESTRICTIONS.

CONDITIONS AND RESTRICTIONS.

I HEREBY CERTIFY THAT THIS SURVEY WAS MADE ON THE GROUND AND THAT THIS PLAT CORRECTLY REPRESENTS. THE FACTS FOUND AT THE TIME OF SURVEY SHOWING ANY IMPROVEMENTS, FROM LEGAL DESCRIPTIONS SUPPLIED BY CLIENT. THERE ARE NO ENCROACHMENTS. APPARENT ON THE GROUND, EXCEPT AS SHOWN. THIS SURVEY IS ONLY. CERTIFIED FOR BOUNDARY AND THIS TRANSACTION ONLY. SURVEYOR DID NOT ABSTRACT PROPERTY. EASEMENTS, BUILDING LINES, ETC. SHOWN ARE AS IDENTIFIED BY THE TITLE COMMITMENT.