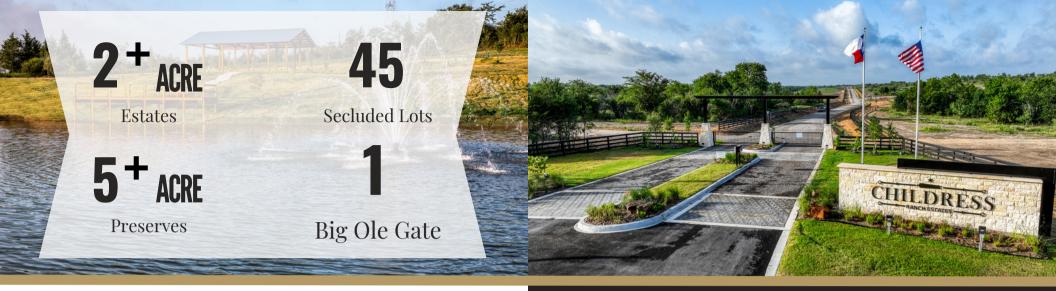

# ← · · · ABOUT US · · · ·

Childress Ranch Estates is the most recent development of Joslin Development Group. Nestled in the rolling hills of Washington County, we've created the premier gated community of acreage estates. Childress Ranch Estates is made up of forty-five 2+acre lots, giving privacy and seclusion in a world where it lacks. You'll know you've arrived home when you drive through the grand, gated entryway and drive along the rolling, paved road to your home. It'll be easy to look in your rearview mirror and see the worries of the world on the outside of the gate looking in, while you decide whether to take a nap on your porch swing, watch the deer feeding on the roadside, wet a hook in the neighborhood pond or just take a walk in the nature preserve. What happens outside the gate can wait until your nap is over.