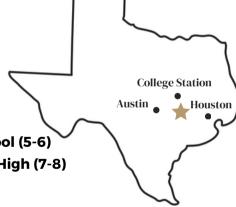

### **SCHOOLS**

Elementary School:Brenham ISD
Middle School:Brenham Middle School (5-6)
Junior High School:Brenham Junior High (7-8)
High School:Brenham High School

#### **DIRECTIONS**

From Houston: Take 290 West towards Austin. Turn Right on FM1155 in Chappell Hill. Go approximately 7 miles to T intersection and turn right remaining on FM1155. Go approximately 2 miles and Childress Ranch Estates is on your right. You are Home.

From College Station: Take Hwy 6 south towards Hempstead. Take exit for 105 West and turn Right on 105 West. Go approximately 7 miles and turn left on FM1155. Go approximately 11 miles and Childress Ranch Estates is on your left. You are Home.