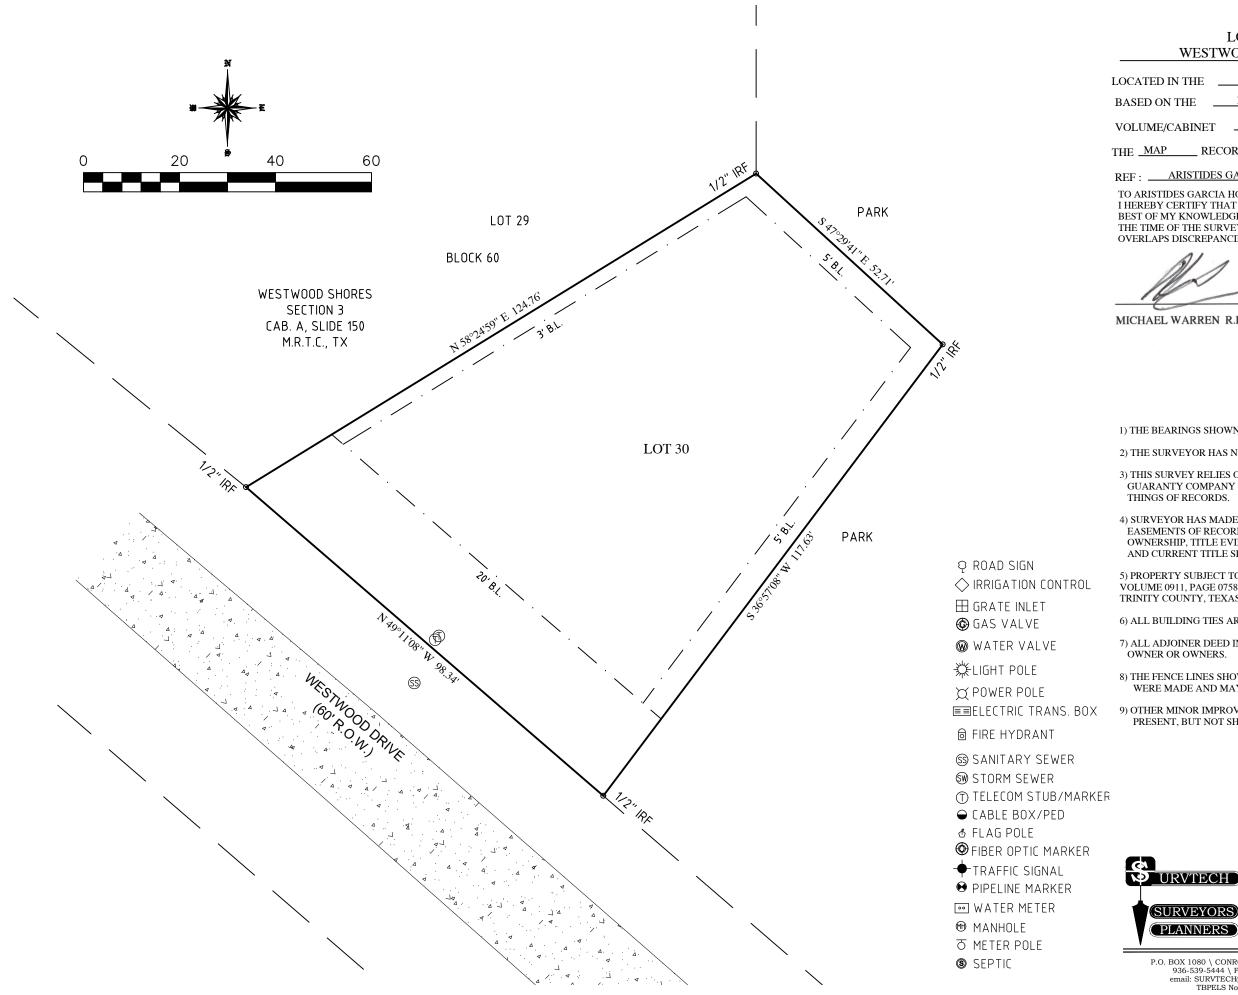

| SURVEY OF<br>LOT 30, BLOCK 60<br>WESTWOOD SHORES SECTION 2                                                                                                                                                                               |                                                                                                             |
|------------------------------------------------------------------------------------------------------------------------------------------------------------------------------------------------------------------------------------------|-------------------------------------------------------------------------------------------------------------|
| DCATED IN THEG.W. WILSONSURVE                                                                                                                                                                                                            | EY ABSTRACT NO A-630                                                                                        |
| CASED ON THE T                                                                                                                                                                                                                           |                                                                                                             |
| OLUME/CABINET <u>A</u>                                                                                                                                                                                                                   |                                                                                                             |
| HE MAP RECORDS TRINITY                                                                                                                                                                                                                   |                                                                                                             |
| EF :ARISTIDES GARCIA_G.F19666                                                                                                                                                                                                            | •                                                                                                           |
| TO ARISTIDES GARCIA HOMES, LLC AND STEWART T<br>HEREBY CERTIFY THAT THIS SURVEY WAS MADE O<br>BEST OF MY KNOWLEDGE, THIS PLAT CORRECTLY R<br>THE TIME OF THE SURVEY AND THAT THERE ARE NO<br>DVERLAPS DISCREPANCIES, OR CONFLICTS EXCEPT | ITTLE GUARANTY COMPANY.<br>ON THE GROUND, AND TO THE<br>REPRESENTS THE FACTS AT<br>O VISIBLE ENCROACHMENTS, |
| BI 1                                                                                                                                                                                                                                     |                                                                                                             |
| 10 Ba                                                                                                                                                                                                                                    | STER                                                                                                        |
|                                                                                                                                                                                                                                          | 24 - 10 M                                                                                                   |
| MICHAEL WARREN R.P.L.S. # 4935                                                                                                                                                                                                           | HAEL CRAIG WARREN                                                                                           |
| 18                                                                                                                                                                                                                                       | * 4935 ×                                                                                                    |
| 1 Per                                                                                                                                                                                                                                    | AND SUDIE                                                                                                   |
|                                                                                                                                                                                                                                          | SOH                                                                                                         |
| 1) THE BEARINGS SHOWN HEREON ARE BASED ON N                                                                                                                                                                                              | JAD 83 TEXAS CENTRAL ZONE                                                                                   |
| 2) THE SURVEYOR HAS NOT ABSTRACTED THE SUBJ                                                                                                                                                                                              |                                                                                                             |
| 3) THIS SURVEY RELIES ON THE TITLE COMMITMEN<br>GUARANTY COMPANY (G.F. No. 19666) DATED OCT<br>THINGS OF RECORDS.                                                                                                                        | T FROM STEWART TITLE                                                                                        |
| 4) SURVEYOR HAS MADE NO INVESTIGATION OR INI<br>EASEMENTS OF RECORD, ENCUMBRANCES, RESTR<br>OWNERSHIP, TITLE EVIDENCE, OR ANY OTHER FAG<br>AND CURRENT TITLE SEARCH MAY DISCLOSE.                                                        | RICTIVE COVENANTS,                                                                                          |
| 5) PROPERTY SUBJECT TO THE RESTRICTIONS AS RE<br>VOLUME 0911, PAGE 0758; & VOLUME 1016, PAGE 087<br>IRINITY COUNTY, TEXAS.                                                                                                               |                                                                                                             |
| 6) ALL BUILDING TIES ARE PERPENDICULAR TO THE                                                                                                                                                                                            | E BOUNDARY LINE.                                                                                            |
| 7) ALL ADJOINER DEED INFORMATION MAY NOT RE<br>OWNER OR OWNERS.                                                                                                                                                                          | PRESENT CURRENT                                                                                             |
| 8) THE FENCE LINES SHOWN ARE SHOWN AT THE PC<br>WERE MADE AND MAY MEANDER ALONG THE LI                                                                                                                                                   |                                                                                                             |
| 9) OTHER MINOR IMPROVEMENTS (SUCH AS LANDS)<br>PRESENT, BUT NOT SHOWN                                                                                                                                                                    | CAPING, LIGHTS, ETC) MAY BE                                                                                 |
|                                                                                                                                                                                                                                          |                                                                                                             |
|                                                                                                                                                                                                                                          | []                                                                                                          |
|                                                                                                                                                                                                                                          | LINE & SYMBOL<br>LEGEND                                                                                     |
|                                                                                                                                                                                                                                          | 1) IRF= IRON ROD FOUND<br>2) IRS= IRON ROD SET, CAPPED                                                      |
|                                                                                                                                                                                                                                          | "SURVTECH"<br>3) BL= BUILDING LINE<br>4) UE= UTILITY EASEMENT                                               |
| 67                                                                                                                                                                                                                                       | 5) DE= DRAINAGE EASEMENT<br>6) AE= ACCESS EASEMENT                                                          |
|                                                                                                                                                                                                                                          | 7) CM= CONTROL MONUMENT                                                                                     |

"A Land Surveying Company"

P.O. BOX 1080 \ CONROE, TEXAS 77305-1080 936-539-5444 \ FAX 936-539-5442 email: SURVTECH@SURVCORP.COM TBPELS No. 10005100 LISURVEY IS BEING PROVIDED TO THE RECIPIENTS NAMED ABOVE AND NO LICENSE HAS BEEN CREATED, TO COPY THE SURVEY EXCEPT IN CONJUNCTION WITH THE ORIGINAL TRANSACTION, UNLESS OTHERWISE SHOWN, NO FLOODPLAIN CHECK WAS PERFORMED