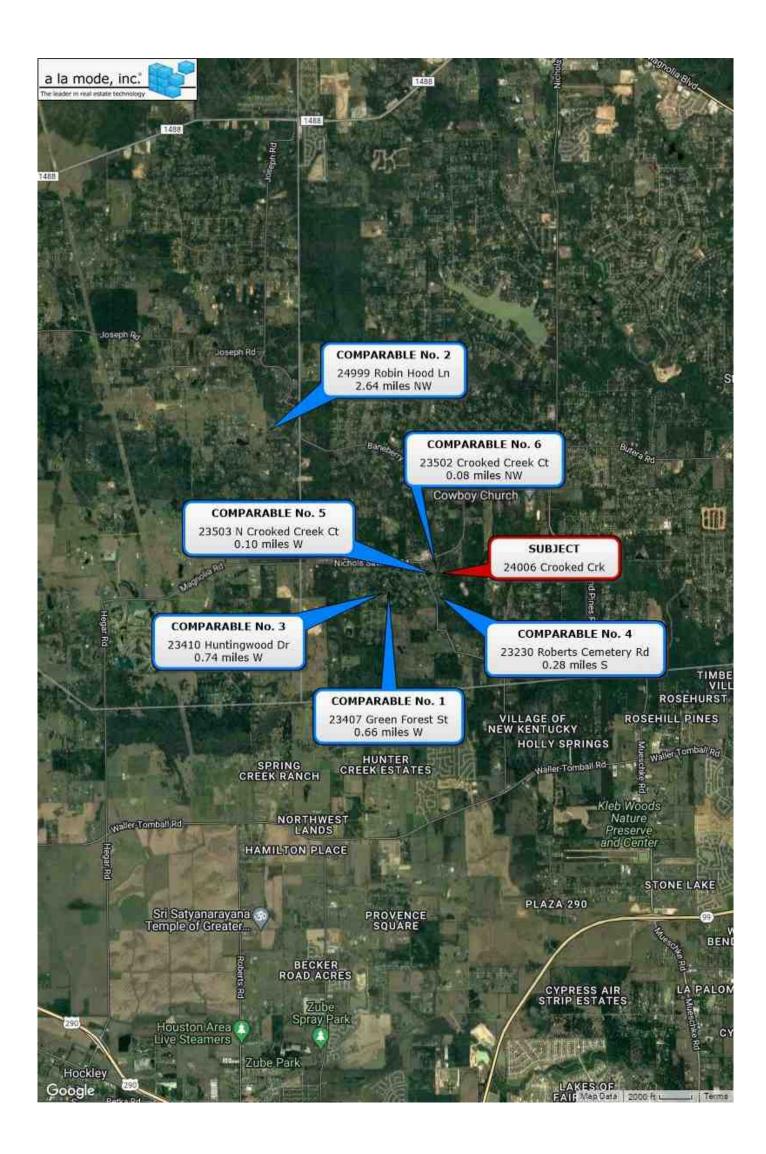

| Price: \$0                   |                  |            |         |         |            |                   |                     |         |               |                      |             |          |                   |                 |
|------------------------------|------------------|------------|---------|---------|------------|-------------------|---------------------|---------|---------------|----------------------|-------------|----------|-------------------|-----------------|
| Source(s): CC#84537          |                  |            |         |         |            |                   |                     |         |               |                      |             |          |                   |                 |
| SALES COMPARISON API         | PROACH TO VA     | LUE (if de | veloped | )       | 🔿 Th       | e Sales Compariso | n Appro             | oach wa | is not develo | ped for this apprais | al.         |          |                   |                 |
| FEATURE                      | SUBJE            | CT         |         | COMF    | PARABLE S  | ALE # 1           | COMPARABLE SALE # 2 |         |               | COMPARABLE SALE # 3  |             |          |                   |                 |
| Address 24006 Crook          | ed Crk           |            | 2340    | 7 Gree  | en Fores   | t St              | 24999 Robin Hood    |         | Ln            | 23410 Huntingwood    |             | d Dr     |                   |                 |
| Hockley, TX                  | 77447            |            | Hock    | ley, Τλ | K 77447    |                   | Hoc                 | kley, T | X 77447       |                      | Hoc         | kley, Tž | X 77447           |                 |
| Proximity to Subject         |                  |            | 0.66    | miles   | W          |                   | 2.64                | miles   |               |                      | 0.74        | miles    | W                 |                 |
| Sale Price                   |                  | 225,000    | )       |         | \$         | 462,500           |                     |         | \$            | 489,000              |             |          | \$                | 450,000         |
| Sale Price/GLA               | \$ 146           | .39 /sq.ft | \$      | 336.1   | 2 /sq.ft.  |                   | \$                  | 337.    | 71 /sq.ft.    |                      | \$          | 201.2    | 25 /sq.ft.        |                 |
| Data Source(s)               |                  |            | HAR     | MLS #   | 3438940    | 05;DOM 6          | HAF                 | RMLS    | #6922380      | 2;DOM 20             | HAR         | MLS #    | <u> \$5384705</u> | 52;DOM 10       |
| Verification Source(s)       |                  |            | CAD/    |         |            | 1                 |                     | )/MLS   |               | 1                    |             | /MLS     |                   | 1               |
| VALUE ADJUSTMENTS            | DESCRIP          | FION       |         | ESCRIP  | TION       | +(-) \$ Adjust.   | -                   | DESCR   | PTION         | +(-) \$ Adjust.      |             | DESCRIP  | TION              | +(-) \$ Adjust. |
| Sales or Financing           |                  |            | ArmL    |         |            |                   | Arm                 |         |               |                      | Arm         |          |                   |                 |
| Concessions                  |                  |            | Conv    |         |            |                   | Con                 |         |               |                      | Und         |          |                   |                 |
| Date of Sale/Time            |                  |            |         | 3;c05/  |            |                   |                     | 23;c0   |               |                      |             | 23;c11   |                   |                 |
| Rights Appraised<br>Location | Fee Simple       |            |         | Simple  |            | 10.000            |                     | Simpl   |               | 40.000               |             | Simple   |                   | 10.000          |
| Site                         | ADVERSE          |            |         | RAGE    |            | -10,000           |                     |         | _             | -10,000<br>-58,750   |             |          |                   | -10,000         |
| View                         | 1.65 ac<br>RURAL |            | 0.98 a  |         |            | +16,750           | 4.00<br>RUF         |         |               | -58,750              | Z.54<br>RUF |          |                   | -22,250         |
| Design (Style)               | Trdtnl           |            | Trdtn   |         |            |                   | Trdt                |         |               |                      | Trdt        |          |                   |                 |
| Quality of Construction      | AVERAGE          |            | -       | RAGE    |            |                   |                     | RAGE    | :             |                      |             | RAGE     |                   |                 |
| Age                          | 40               |            | 6       |         |            | -5,100            |                     |         | -             |                      | 44          | INAUL    |                   |                 |
| Condition                    | GOOD             |            | GOO     | D       |            | -0,100            |                     | RAGE    | =             | +50,000              |             | RAGE     |                   | +50,000         |
| Above Grade                  | Total Bdrms      | Baths      | Total   |         | Baths      |                   |                     | Bdrms   | 1             |                      |             | Bdrms    | Baths             |                 |
| Room Count                   | 6 3              | 3.0        | 6       | 3       | 2.0        | +5,000            |                     | 3       | 1.1           | +7,500               |             | 4        | 2.1               | +2,500          |
| Gross Living Area            | 1,5              | 537 sq.ft. |         | 1,      | 376 sq.ft. | +4,050            |                     |         | ,448 sq.ft.   | +2,250               |             | 2,       | ,236 sq.ft.       | -17,500         |
| Basement & Finished          | 0sf              |            | 0sf     |         |            |                   | 0sf                 |         |               |                      | 0sf         |          |                   |                 |
| Rooms Below Grade            |                  |            |         |         |            |                   |                     |         |               |                      |             |          |                   |                 |
| Functional Utility           | AVERAGE          |            | AVEF    | RAGE    |            |                   | AVE                 | RAGE    | Ξ             |                      | AVE         | RAGE     |                   |                 |
| Heating/Cooling              | FAU;CAC          |            | FAU;    |         |            |                   |                     | ;CAC    |               |                      |             | ;CAC     |                   |                 |
| Energy Efficient Items       | TYPICAL          |            | TYPI    |         |            |                   |                     | ICAL    |               |                      |             | ICAL     |                   |                 |
| Garage/Carport               | 2cp              |            | 2gd2    |         |            | -4,500            |                     |         |               | +500                 |             |          |                   | +500            |
| Porch/Patio/Deck             | PATIO/POF        | RCH        | -       | O/POF   | RCH        |                   |                     | 10/PC   |               |                      |             | 10/P01   | RCH               |                 |
|                              | STORAGE          |            | STOP    | RAGE    |            |                   | wo                  | RKSH    | OP            | -15,000              |             |          |                   | +2,500          |
|                              |                  |            |         |         |            |                   |                     |         |               |                      | POC         |          |                   | -5,000          |
|                              |                  |            |         |         |            |                   |                     |         |               |                      |             |          |                   |                 |
|                              |                  |            |         |         |            |                   |                     |         |               |                      |             |          |                   |                 |
| Net Adjustment (Total)       |                  |            |         | ) + (   | ○ - \$     | 6,200             |                     | ) +     | • - \$        | -23,500              |             | +        | ○ - \$            | 750             |
| Adjusted Sale Price          |                  |            | Ne      |         | 1.3 %      | 0,200             |                     | et      | 4.8 %         | -23,300              |             | et       | 0.2 %             | 730             |
| of Comparables               |                  |            | Gros    |         | 9.8 %      | 468,700           |                     |         | 29.4 %        | 465,500              |             |          | 24.5 %            | 450,750         |
| Summary of Sales Comparis    | son Approach     | SE         |         |         | D ADDE     | 1                 |                     | /33     | 2011 /0       | ,                    |             | 33       |                   |                 |
| 5                            |                  | <u></u>    |         |         |            |                   |                     |         |               |                      |             |          |                   |                 |
|                              |                  |            |         |         |            |                   |                     |         |               |                      |             |          |                   |                 |
|                              |                  |            |         |         |            |                   |                     |         |               |                      |             |          |                   |                 |
|                              |                  |            |         |         |            |                   |                     |         |               |                      |             |          |                   |                 |
|                              |                  |            |         |         |            |                   |                     |         |               |                      |             |          |                   |                 |
|                              |                  |            |         |         |            |                   |                     |         |               |                      |             |          |                   |                 |
|                              |                  |            |         |         |            |                   |                     |         |               |                      |             |          |                   |                 |
|                              |                  |            |         |         |            |                   |                     |         |               |                      |             |          |                   |                 |
|                              |                  |            |         |         |            |                   |                     |         |               |                      |             |          |                   |                 |
|                              |                  |            |         |         |            |                   |                     |         |               |                      |             |          |                   |                 |
|                              |                  |            |         |         |            |                   |                     |         |               |                      |             |          |                   |                 |
|                              |                  |            |         |         |            |                   |                     |         |               |                      |             |          |                   |                 |
|                              |                  |            |         |         |            |                   |                     |         |               |                      |             |          |                   |                 |
|                              |                  |            |         |         |            |                   |                     |         |               |                      |             |          |                   |                 |
|                              |                  |            |         |         |            |                   |                     |         |               |                      |             |          |                   |                 |
|                              |                  |            |         |         |            |                   |                     |         |               |                      |             |          |                   |                 |
|                              |                  |            |         |         |            |                   |                     |         |               |                      |             |          |                   |                 |
|                              |                  |            |         |         |            |                   |                     |         |               |                      |             |          |                   |                 |
|                              |                  |            |         |         |            |                   |                     |         |               |                      |             |          |                   |                 |
|                              |                  |            |         |         |            |                   |                     |         |               |                      |             |          |                   |                 |
|                              |                  |            |         |         |            |                   |                     |         |               |                      |             |          |                   |                 |

| FEATURE                                                         | L COMPAR                        | COMPARABLE S                         | <b>LJ</b><br>Ale # 4 | COMPARABI                             | _E SALE # 5         | ile No.: SG01082024<br>COMPARABLE SA | LE# 6           |
|-----------------------------------------------------------------|---------------------------------|--------------------------------------|----------------------|---------------------------------------|---------------------|--------------------------------------|-----------------|
| Address 24006 Croo                                              |                                 | 23230 Roberts Cem                    |                      | 23503 N Crooke                        |                     | 23502 Crooked Cree                   |                 |
| Hockley, TX                                                     |                                 | Hockley, TX 77447                    | ,                    | Hockley, TX 774                       | 47                  | Hockley, TX 77447                    |                 |
| Proximity to Subject                                            |                                 | 0.28 miles S                         |                      | 0.10 miles W                          |                     | 0.08 miles NW                        |                 |
| Sale Price<br>Sale Price/GLA                                    | \$ 225,000<br>\$ 146.39 /sq.ft. |                                      | 405,000              |                                       | \$ 597,900          |                                      | 579,000         |
| Data Source(s)                                                  | \$ 146.39 /sq.ft.               | \$ 179.76 /sq.ft.<br>HARMLS #2828160 | 0.DOM 182            | \$ 221.28 /sq.ft<br>HARMLS #4561      |                     | \$ 212.17 /sq.ft.<br>HARMLS #8821548 |                 |
| Verification Source(s)                                          |                                 | CAD/MLS                              |                      | CAD/MLS                               | 7390,0010123        | CAD/MLS                              | 9,DOM 105       |
| VALUE ADJUSTMENTS                                               | DESCRIPTION                     | DESCRIPTION                          | +(-) \$ Adjust.      | DESCRIPTION                           | +(-) \$ Adjust.     | DESCRIPTION                          | +(-) \$ Adjust. |
| Sales or Financing                                              |                                 | ArmLth                               |                      | ArmLth                                |                     | ArmLth                               |                 |
| Concessions                                                     |                                 | Conv;0                               |                      | Conv;0                                |                     | Conv;0                               |                 |
| Date of Sale/Time<br>Rights Appraised                           | Fee Simple                      | s02/23;c01/23<br>Fee Simple          |                      | s06/23;c04/23<br>Fee Simple           |                     | s05/23;c04/23<br>Fee Simple          |                 |
| Location                                                        | ADVERSE                         | ADVERSE                              |                      | AVERAGE                               | -10.000             | ADVERSE                              |                 |
| Site                                                            | 1.65 ac                         | 1.75 ac                              | -2,500               | 2.51 ac                               |                     | 2.25 ac                              | -15,000         |
| View                                                            | RURAL                           | RURAL                                |                      | RURAL                                 |                     | RURAL                                |                 |
| Design (Style)                                                  | Trdtnl                          | Trdtnl                               |                      | Trdtnl                                |                     | Trdtnl                               |                 |
| Quality of Construction<br>Age                                  | AVERAGE<br>40                   | AVERAGE<br>21                        |                      | AVERAGE<br>38                         |                     | AVERAGE                              |                 |
| Condition                                                       | GOOD                            | AVERAGE                              | +50,000              |                                       |                     | 41<br>GOOD                           |                 |
| Above Grade                                                     | Total Bdrms Baths               | Total Bdrms Baths                    |                      | Total Bdrms Bath                      | S                   | Total Bdrms Baths                    |                 |
| Room Count                                                      | 6 3 3.0                         | 8 3 2.0                              | +5,000               |                                       | +2,500              | 7 4 3.0                              |                 |
| Gross Living Area                                               | 1,537 sq.ft.                    | 2,253 sq.ft.                         | -17,900              | · · · · · · · · · · · · · · · · · · · | q.ft29,150          |                                      | -29,800         |
| Basement & Finished                                             | Osf                             | 0sf                                  |                      | 0sf                                   |                     | 0sf                                  |                 |
| Rooms Below Grade<br>Functional Utility                         | AVERAGE                         | AVERAGE                              |                      | AVERAGE                               |                     | AVERAGE                              |                 |
| Heating/Cooling                                                 | FAU;CAC                         | FAU;CAC                              |                      | FAU;CAC                               |                     | FAU;CAC                              |                 |
| Energy Efficient Items                                          | TYPICAL                         | TYPICAL                              |                      | TYPICAL                               |                     | TYPICAL                              |                 |
| Garage/Carport                                                  | 2cp                             | 2dw                                  | +500                 | 3ga3dw                                | -7,000              | 3gd3dw                               | -7,000          |
| Porch/Patio/Deck                                                | PATIO/PORCH                     | PATIO/PORCH                          |                      | PATIO/PORCH                           |                     | PATIO/PORCH                          |                 |
|                                                                 | STORAGE                         | STORAGE                              |                      | WORKSHOP                              | -15,000             |                                      | +2,500          |
|                                                                 |                                 |                                      |                      |                                       |                     | GST QTRS                             | -50,000         |
|                                                                 |                                 |                                      |                      |                                       |                     |                                      |                 |
| Net Adjustment (Total)<br>Adjusted Sale Price<br>of Comparables |                                 |                                      |                      |                                       |                     |                                      |                 |
| Net Adjustment (Total)                                          |                                 | • + • - \$                           | 35,100               |                                       | \$ -80,150          |                                      | -99,300         |
| Adjusted Sale Price<br>of Comparables                           |                                 | Net 8.7 %                            | 440.400              | Net 13.4                              |                     | Net 17.2 %                           | 470 700         |
| a ser presente                                                  | uricon Annroach                 | <b>Gross</b> 18.7 %                  | 440,100              | Gross 14.2                            | <b>%</b> \$ 517,750 | Gross 18.0 %                         | 479,700         |
|                                                                 |                                 |                                      |                      |                                       |                     |                                      |                 |
|                                                                 |                                 |                                      |                      |                                       |                     |                                      |                 |
| Summary of Sales Compa                                          |                                 |                                      |                      |                                       |                     |                                      |                 |
| j                                                               |                                 |                                      |                      |                                       |                     |                                      |                 |
|                                                                 |                                 |                                      |                      |                                       |                     |                                      |                 |
|                                                                 |                                 |                                      |                      |                                       |                     |                                      |                 |
| ;                                                               |                                 |                                      |                      |                                       |                     |                                      |                 |
|                                                                 |                                 |                                      |                      |                                       |                     |                                      |                 |
|                                                                 |                                 |                                      |                      |                                       |                     |                                      |                 |
|                                                                 |                                 |                                      |                      |                                       |                     |                                      |                 |
|                                                                 |                                 |                                      |                      |                                       |                     |                                      |                 |
|                                                                 |                                 |                                      |                      |                                       |                     |                                      |                 |
|                                                                 |                                 |                                      |                      |                                       |                     |                                      |                 |
|                                                                 |                                 |                                      |                      |                                       |                     |                                      |                 |
|                                                                 |                                 |                                      |                      |                                       |                     |                                      |                 |
|                                                                 |                                 |                                      |                      |                                       |                     |                                      |                 |
|                                                                 |                                 |                                      |                      |                                       |                     |                                      |                 |
|                                                                 |                                 |                                      |                      |                                       |                     |                                      |                 |
|                                                                 |                                 |                                      |                      |                                       |                     |                                      |                 |
|                                                                 |                                 |                                      |                      |                                       |                     |                                      |                 |
|                                                                 |                                 |                                      |                      |                                       |                     |                                      |                 |
|                                                                 |                                 |                                      |                      |                                       |                     |                                      |                 |
|                                                                 |                                 |                                      |                      |                                       |                     |                                      |                 |
|                                                                 |                                 |                                      |                      |                                       |                     |                                      |                 |
|                                                                 |                                 |                                      |                      |                                       |                     |                                      |                 |
|                                                                 |                                 |                                      |                      |                                       |                     |                                      |                 |
|                                                                 |                                 |                                      |                      |                                       |                     |                                      |                 |
|                                                                 |                                 |                                      |                      |                                       |                     |                                      |                 |
|                                                                 |                                 |                                      |                      |                                       |                     |                                      |                 |
|                                                                 |                                 |                                      |                      |                                       |                     |                                      |                 |
|                                                                 |                                 |                                      |                      |                                       |                     |                                      |                 |
|                                                                 |                                 |                                      |                      |                                       |                     |                                      |                 |
| ·                                                               |                                 |                                      |                      |                                       |                     |                                      |                 |
| l                                                               |                                 |                                      |                      |                                       |                     |                                      |                 |
| ·                                                               |                                 |                                      |                      |                                       |                     |                                      |                 |
|                                                                 |                                 |                                      |                      |                                       |                     |                                      |                 |
|                                                                 |                                 |                                      |                      |                                       |                     | over a la mode inc. must be ackno    |                 |