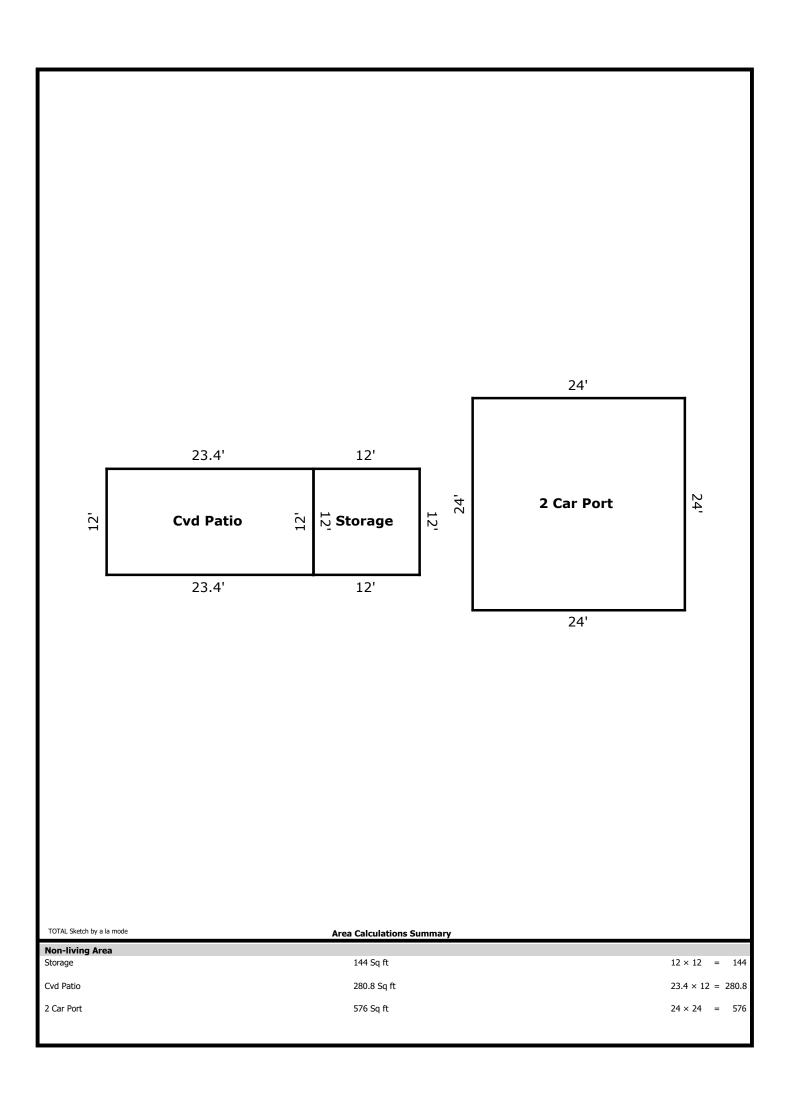

Gonzalez Appraisal Company

| R                      | ESIDENTIAL APP                                                                            | RAISAL                    | REPORT                                   |                           |                    | File No.                                          | : SG01082024                                  |
|------------------------|-------------------------------------------------------------------------------------------|---------------------------|------------------------------------------|---------------------------|--------------------|---------------------------------------------------|-----------------------------------------------|
|                        | Property Address: 24006 Crooked C                                                         | Crk                       |                                          | City: Hockley             |                    | State: TX                                         | Zip Code: 77447                               |
| F                      | County: Montgomery                                                                        | L                         | egal Description: S34                    |                           |                    | REST 10, BLOCK 3                                  |                                               |
| EC                     |                                                                                           | 0                         |                                          |                           | ssor's Parcel #:   | 3415-10-03300                                     |                                               |
| SUBJECT                | Tax Year:     2023     R.E. Taxes:     \$ 4,1       Current Owner of Record:     One Stop | Hm Imp Solutic            | al Assessments: \$ 0                     | Occupant: (               | wer (if applicable | ): One Stop Hm                                    | t Imp Solutions Inc                           |
| SI                     | Project Type: PUD Condo                                                                   |                           |                                          | describe)                 |                    | HOA: \$ 0                                         | per year per month                            |
|                        | Market Area Name: Clear Creek Fo                                                          | <u> </u>                  |                                          | ,                         | ice: 26420         |                                                   | ensus Tract: 6901.01                          |
|                        | The purpose of this appraisal is to develop an                                            | n opinion of:             | Market Value (as def                     | fined), or  🔿 oth         | er type of value ( | describe)                                         |                                               |
|                        | This report reflects the following value (if not                                          |                           |                                          | ent (the Inspection Da    |                    |                                                   | ospective O Prospective                       |
| ENT<br>NT              | Approaches developed for this appraisal:                                                  | Sales Comparis            |                                          | Ŭ                         | Income Approa      | ch (See Reconciliation                            | n Comments and Scope of Work)                 |
| NME                    | Property Rights Appraised: Fee Sin                                                        |                           |                                          | Other (descri             | ibe)               |                                                   |                                               |
| IG                     | Intended Use: PERSONAL PURPOS                                                             | SES, TO DETER             |                                          | /ALUE                     |                    |                                                   |                                               |
| ASSIGNME               | Intended User(s) (by name or type): Sh                                                    | aunak Ghosh               |                                          |                           |                    |                                                   |                                               |
|                        | Client: Shaunak Ghosh                                                                     |                           | Address:                                 | N/A                       |                    |                                                   |                                               |
|                        | Appraiser: Rodrigo Gonzalez                                                               |                           |                                          | 127 SHELTER               | ROCK CT, S         | PRING, TX 77382                                   |                                               |
|                        | 0 0                                                                                       | uburban 🔵 Rur             | 0.000                                    |                           | Unit Housing       | Present Land Use                                  |                                               |
|                        |                                                                                           | 5-75% OUnd                | 101 20 /0                                | - INIOL                   | AGE                |                                                   | ) % Not Likely                                |
| <b>N</b>               |                                                                                           | itable O Slov             | 1 -                                      |                           | (yrs)<br>Low O     |                                                   | 5 %                                           |
| ΡT                     |                                                                                           | n Balance 🔿 Ove           |                                          | -                         |                    |                                                   | )%                                            |
| CR                     | Marketing time: Under 3 Mos. 3                                                            | 0                         | r 6 Mos. 🔿 Vacant                        | . ,                       | Pred 2             |                                                   | )%                                            |
| <b>ES</b>              | Market Area Boundaries, Description, and Ma                                               | rket Conditions (inclu    | Iding support for the abo                |                           | d trends):         |                                                   | ACHED ADDENDA.                                |
| A                      |                                                                                           |                           |                                          |                           |                    |                                                   |                                               |
| <b>ARE</b>             |                                                                                           |                           |                                          |                           |                    |                                                   |                                               |
| ET /                   |                                                                                           |                           |                                          |                           |                    |                                                   |                                               |
| MARKET AREA DESCRIPTIO |                                                                                           |                           |                                          |                           |                    |                                                   |                                               |
| MA                     |                                                                                           |                           |                                          |                           |                    |                                                   |                                               |
|                        |                                                                                           |                           |                                          |                           |                    |                                                   |                                               |
|                        |                                                                                           |                           |                                          |                           |                    |                                                   |                                               |
|                        | Dimensions: PER SURVEY                                                                    |                           |                                          |                           |                    | .65 ac                                            |                                               |
|                        | Zoning Classification: NONE                                                               |                           | Zoning Complian                          | ce: 🔿 Legal               |                    | NONE                                              |                                               |
|                        | Are CC&Rs applicable?                                                                     | 🕒 Unknown                 | Zoning Compliand<br>Have the documents b |                           | Yes No             | onforming (grandfathered<br>Ground Rent (if appli |                                               |
|                        |                                                                                           | resent use, or            |                                          |                           | <u> </u>           | \ 11                                              |                                               |
|                        | CONSIDERED THE HIGHEST AI                                                                 |                           | ,                                        |                           |                    |                                                   |                                               |
|                        |                                                                                           | LE FAMILY RES             | SIDENTIAL                                | Use as appr               | aised in this repo | rt: SINGLE FAM                                    | IILY RESIDENTIAL                              |
| z                      |                                                                                           |                           | NTIAL PROPERT                            | Y IS CONSIDE              | RED THE HI         | GHEST AND BEST                                    | USE AS OTHER                                  |
| 10                     | HOMESITES NEARBY ARE PRE                                                                  | SENT.                     |                                          |                           |                    |                                                   |                                               |
| ESCRIPTION             | Utilities Public Other Provider,                                                          | /Description Off          | -site Improvements                       | Туре                      | Public Priva       | ate Topography GF                                 | ENERALLY LEVEL                                |
| SC                     | Electricity                                                                               | Stre                      | •                                        |                           |                    |                                                   | 65 ac                                         |
| E DE                   | Gas O                                                                                     |                           | b/Gutter                                 |                           | ĪÕ Č               |                                                   | ECTANGULAR                                    |
| SITE                   | Water O WELL                                                                              | Sid                       | ewalk                                    |                           | _ O C              |                                                   | DEQUATE                                       |
| 0,                     | Sanitary Sewer O AEROBIC                                                                  |                           | et Lights                                |                           | $- \circ \circ$    | View <u>RL</u>                                    | JRAL                                          |
|                        | Storm Sewer O<br>Other site elements: Inside Lot                                          | Alle                      |                                          | ground Utilities          | ) Other (describ   | )                                                 |                                               |
|                        |                                                                                           |                           |                                          |                           | 48339C065          | 1                                                 | EMA Map Date 08/18/2014                       |
|                        |                                                                                           |                           |                                          |                           |                    |                                                   | MMODATE SERVICE.                              |
|                        | THE SUBJECT IS LOCATED IN I                                                               |                           |                                          |                           |                    |                                                   |                                               |
|                        | ENCROACHMENTS OR OTHER                                                                    | ADVERSE CO                | NDITIONS WERE                            | NOTED AT TIN              | IE OF INSPE        | ECTION. SEE                                       |                                               |
|                        | ADDITIONAL COMMENTS.<br>General Description                                               | Exterior Description      |                                          | Foundation                |                    | Basement 💮 No                                     | one Heating CENTRAL                           |
|                        | # of Units 1 Acc.Unit                                                                     | Foundation                | BLK/BM/AVG                               | Slab                      |                    | Area Sq. Ft. 0                                    | one Heating CENTRAL<br>Type CENTRAL           |
|                        | # of Stories 1                                                                            | Exterior Walls            | CBD/AVG                                  | Crawl Space BL            |                    | % Finished 0                                      | Fuel GAS                                      |
|                        | Type Det. Att.                                                                            | Roof Surface              | COMP/AVG                                 | Basement                  |                    | Ceiling                                           |                                               |
|                        | Design (Style) Trdtnl                                                                     | Gutters & Dwnspts.        | NONE                                     | Sump Pump 🔘               |                    | Walls                                             | Cooling CENTRAL                               |
|                        | Existing O Proposed O Und.Cons.                                                           | Window Type               | VNL/AVG                                  | Dampness O                |                    | Floor                                             | Central <u>CENTRAL</u>                        |
| TS                     | Actual Age (Yrs.) 41                                                                      | Storm/Screens             | YES/AVG                                  | Settlement<br>Infestation |                    | Outside Entry                                     | Other                                         |
| IEN                    | Effective Age (Yrs.) 15<br>Interior Description                                           | Appliances                | Attic None An                            |                           |                    |                                                   | Car Storage ONOne                             |
| VEN                    | Floors VNL/TILE/AVG                                                                       | Refrigerator              | <u> </u>                                 | eplace(s) # 0             | Wood               | lstove(s) # 0                                     | Garage # of cars ( 4 Tot.                     |
| PRO/                   | Walls DRYWALL/AVG                                                                         | Range/Oven                | Drop Stair O Pa                          |                           |                    | <u> </u>                                          | Attach.                                       |
| MPF                    | Trim/Finish WOOD/AVG                                                                      | Disposal                  | Scuttle 🔴 De                             | ck WOOD                   |                    |                                                   | Detach.                                       |
|                        | Bath Floor TILE/AVG                                                                       | Dishwasher                | • • •                                    | rch CVD                   |                    |                                                   | BltIn                                         |
| Η                      | Bath Wainscot TILE/AVG                                                                    | Fan/Hood                  | • · · · ·                                | nce <u>WIRE</u>           |                    |                                                   | Carport <u>2</u>                              |
| OF                     | Doors WOOD/AVG                                                                            | Microwave<br>Washer/Dryer | Heated OPo                               | 01                        |                    |                                                   | Driveway <u>2</u> GRAVEL<br>Surface GRAVEL    |
| NO                     | Finished area <b>above</b> grade contains:                                                | 6 Rooms                   | 3 Bedroo                                 | oms 3.0                   | Bath(s)            | 1 537 Square Fee                                  | et of Gross Living Area Above Grade           |
| DESCRIPTION            | Additional features: SEE REPAIR                                                           |                           |                                          |                           |                    | .,                                                |                                               |
| CR                     |                                                                                           |                           |                                          |                           |                    |                                                   |                                               |
| DES                    | Describe the condition of the property (includ                                            | ing physical, functior    | al and external obsoles                  | cence): SE                |                    | AL COMMENTS                                       |                                               |
|                        |                                                                                           |                           |                                          |                           |                    |                                                   |                                               |
|                        |                                                                                           |                           |                                          |                           |                    |                                                   |                                               |
|                        |                                                                                           |                           |                                          |                           |                    |                                                   |                                               |
|                        |                                                                                           |                           |                                          |                           |                    |                                                   |                                               |
|                        |                                                                                           |                           |                                          |                           |                    |                                                   |                                               |
|                        | PRESIDENTIAL                                                                              | 15 6                      |                                          | , ,                       |                    |                                                   | a mode, inc. must be acknowledged and credite |
| 5                      |                                                                                           | Form GPRFS2               | - "TOTAL" appraisal sof                  | ftware hy a la mode       | inc - 1-800-AL     | AMODE                                             | 3/200                                         |