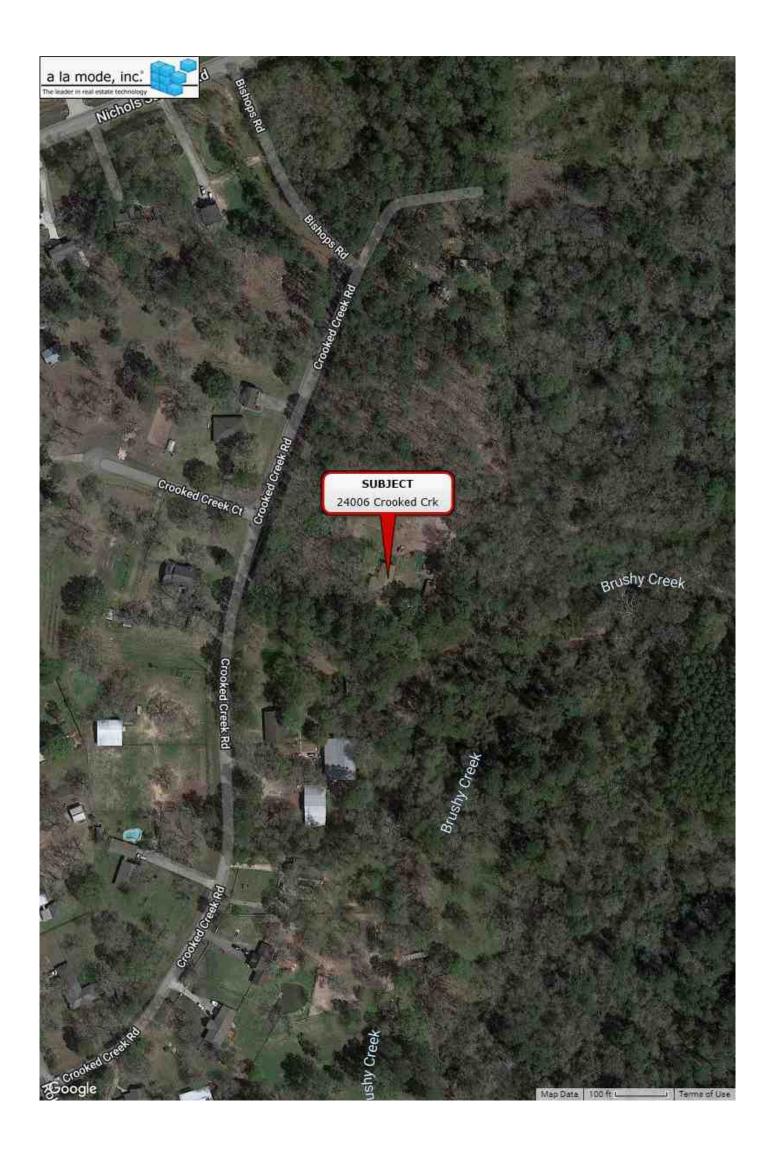

Gonzalez Appraisal Company

| R                      | ESIDENTIAL APP                                                                            | RAISAL                    | REPORT                                   |                           |                    | File No.                                          | : SG01082024                                  |
|------------------------|-------------------------------------------------------------------------------------------|---------------------------|------------------------------------------|---------------------------|--------------------|---------------------------------------------------|-----------------------------------------------|
|                        | Property Address: 24006 Crooked C                                                         | Crk                       |                                          | City: Hockley             |                    | State: TX                                         | Zip Code: 77447                               |
| F                      | County: Montgomery                                                                        | L                         | egal Description: S34                    |                           |                    | REST 10, BLOCK 3                                  |                                               |
| EC                     |                                                                                           | 0                         |                                          |                           | ssor's Parcel #:   | 3415-10-03300                                     |                                               |
| SUBJECT                | Tax Year:     2023     R.E. Taxes:     \$ 4,1       Current Owner of Record:     One Stop | Hm Imp Solutic            | al Assessments: \$ 0                     | Occupant: (               | wer (if applicable | ): One Stop Hm                                    | t Imp Solutions Inc                           |
| SI                     | Project Type: PUD Condo                                                                   |                           |                                          | describe)                 |                    | HOA: \$ 0                                         | per year per month                            |
|                        | Market Area Name: Clear Creek Fo                                                          | <u> </u>                  |                                          | ,                         | ice: 26420         |                                                   | ensus Tract: 6901.01                          |
|                        | The purpose of this appraisal is to develop an                                            | n opinion of:             | Market Value (as def                     | fined), or  🔿 oth         | er type of value ( | describe)                                         |                                               |
|                        | This report reflects the following value (if not                                          |                           |                                          | ent (the Inspection Da    |                    |                                                   | ospective O Prospective                       |
| ENT<br>NT              | Approaches developed for this appraisal:                                                  | Sales Comparis            |                                          | Ŭ                         | Income Approa      | ch (See Reconciliation                            | n Comments and Scope of Work)                 |
| NME                    | Property Rights Appraised: Fee Sin                                                        |                           |                                          | Other (descri             | ibe)               |                                                   |                                               |
| IG                     | Intended Use: PERSONAL PURPOS                                                             | SES, TO DETER             |                                          | /ALUE                     |                    |                                                   |                                               |
| ASSIGNME               | Intended User(s) (by name or type): Sh                                                    | aunak Ghosh               |                                          |                           |                    |                                                   |                                               |
|                        | Client: Shaunak Ghosh                                                                     |                           | Address:                                 | N/A                       |                    |                                                   |                                               |
|                        | Appraiser: Rodrigo Gonzalez                                                               |                           |                                          | 127 SHELTER               | ROCK CT, S         | PRING, TX 77382                                   |                                               |
|                        | 0 0                                                                                       | uburban 🔵 Rur             | 0.000                                    |                           | Unit Housing       | Present Land Use                                  |                                               |
|                        |                                                                                           | 5-75% OUnd                | 101 20 /0                                | - INIOL                   | AGE                |                                                   | ) % Not Likely                                |
| <b>N</b>               |                                                                                           | itable O Slov             | 1 -                                      |                           | (yrs)<br>Low O     |                                                   | 5 %                                           |
| ΡT                     |                                                                                           | n Balance 🔿 Ove           |                                          | -                         |                    |                                                   | )%                                            |
| CR                     | Marketing time: Under 3 Mos. 3                                                            | 0                         | r 6 Mos. 🔿 Vacant                        | . ,                       | Pred 2             |                                                   | )%                                            |
| <b>ES</b>              | Market Area Boundaries, Description, and Ma                                               | rket Conditions (inclu    | Iding support for the abo                |                           | d trends):         |                                                   | ACHED ADDENDA.                                |
| A                      |                                                                                           |                           |                                          |                           |                    |                                                   |                                               |
| <b>ARE</b>             |                                                                                           |                           |                                          |                           |                    |                                                   |                                               |
| ET /                   |                                                                                           |                           |                                          |                           |                    |                                                   |                                               |
| MARKET AREA DESCRIPTIO |                                                                                           |                           |                                          |                           |                    |                                                   |                                               |
| MA                     |                                                                                           |                           |                                          |                           |                    |                                                   |                                               |
|                        |                                                                                           |                           |                                          |                           |                    |                                                   |                                               |
|                        |                                                                                           |                           |                                          |                           |                    |                                                   |                                               |
|                        | Dimensions: PER SURVEY                                                                    |                           |                                          |                           |                    | .65 ac                                            |                                               |
|                        | Zoning Classification: NONE                                                               |                           | Zoning Complian                          | ce: 🔿 Legal               |                    | NONE                                              |                                               |
|                        | Are CC&Rs applicable?                                                                     | 🕒 Unknown                 | Zoning Compliand<br>Have the documents b |                           | Yes No             | onforming (grandfathered<br>Ground Rent (if appli |                                               |
|                        |                                                                                           | resent use, or            |                                          |                           | <u> </u>           | \ 11                                              |                                               |
|                        | CONSIDERED THE HIGHEST AI                                                                 |                           | ,                                        |                           |                    |                                                   |                                               |
|                        |                                                                                           | LE FAMILY RES             | SIDENTIAL                                | Use as appr               | aised in this repo | rt: SINGLE FAM                                    | IILY RESIDENTIAL                              |
| z                      |                                                                                           |                           | NTIAL PROPERT                            | Y IS CONSIDE              | RED THE HI         | GHEST AND BEST                                    | USE AS OTHER                                  |
| 10                     | HOMESITES NEARBY ARE PRE                                                                  | SENT.                     |                                          |                           |                    |                                                   |                                               |
| ESCRIPTION             | Utilities Public Other Provider,                                                          | /Description Off          | -site Improvements                       | Туре                      | Public Priva       | ate Topography GF                                 | ENERALLY LEVEL                                |
| SC                     | Electricity                                                                               | Stre                      | •                                        |                           |                    |                                                   | 65 ac                                         |
| E DE                   | Gas O                                                                                     |                           | b/Gutter                                 |                           | ĪÕ Č               |                                                   | ECTANGULAR                                    |
| SITE                   | Water O WELL                                                                              | Sid                       | ewalk                                    |                           | _ O C              |                                                   | DEQUATE                                       |
| 0,                     | Sanitary Sewer O AEROBIC                                                                  |                           | et Lights                                |                           | $- \circ \circ$    | View <u>RL</u>                                    | JRAL                                          |
|                        | Storm Sewer O<br>Other site elements: Inside Lot                                          | Alle                      |                                          | ground Utilities          | ) Other (describ   | )                                                 |                                               |
|                        |                                                                                           |                           |                                          |                           | 48339C065          | 1                                                 | EMA Map Date 08/18/2014                       |
|                        |                                                                                           |                           |                                          |                           |                    |                                                   | MMODATE SERVICE.                              |
|                        | THE SUBJECT IS LOCATED IN I                                                               |                           |                                          |                           |                    |                                                   |                                               |
|                        | ENCROACHMENTS OR OTHER                                                                    | ADVERSE CO                | NDITIONS WERE                            | NOTED AT TIN              | IE OF INSPE        | ECTION. SEE                                       |                                               |
|                        | ADDITIONAL COMMENTS.<br>General Description                                               | Exterior Description      |                                          | Foundation                |                    | Basement 💮 No                                     | one Heating CENTRAL                           |
|                        | # of Units 1 Acc.Unit                                                                     | Foundation                | BLK/BM/AVG                               | Slab                      |                    | Area Sq. Ft. 0                                    | one Heating CENTRAL<br>Type CENTRAL           |
|                        | # of Stories 1                                                                            | Exterior Walls            | CBD/AVG                                  | Crawl Space BL            |                    | % Finished 0                                      | Fuel GAS                                      |
|                        | Type Det. Att.                                                                            | Roof Surface              | COMP/AVG                                 | Basement                  |                    | Ceiling                                           |                                               |
|                        | Design (Style) Trdtnl                                                                     | Gutters & Dwnspts.        | NONE                                     | Sump Pump 🔘               |                    | Walls                                             | Cooling CENTRAL                               |
|                        | Existing O Proposed O Und.Cons.                                                           | Window Type               | VNL/AVG                                  | Dampness O                |                    | Floor                                             | Central <u>CENTRAL</u>                        |
| TS                     | Actual Age (Yrs.) 41                                                                      | Storm/Screens             | YES/AVG                                  | Settlement<br>Infestation |                    | Outside Entry                                     | Other                                         |
| IEN                    | Effective Age (Yrs.) 15<br>Interior Description                                           | Appliances                | Attic None An                            |                           |                    |                                                   | Car Storage ONOne                             |
| VEN                    | Floors VNL/TILE/AVG                                                                       | Refrigerator              | <u> </u>                                 | eplace(s) # 0             | Wood               | lstove(s) # 0                                     | Garage # of cars ( 4 Tot.                     |
| PRO/                   | Walls DRYWALL/AVG                                                                         | Range/Oven                | Drop Stair O Pa                          |                           |                    | <u> </u>                                          | Attach.                                       |
| MPF                    | Trim/Finish WOOD/AVG                                                                      | Disposal                  | Scuttle 🔴 De                             | ck WOOD                   |                    |                                                   | Detach.                                       |
|                        | Bath Floor TILE/AVG                                                                       | Dishwasher                | • • •                                    | rch CVD                   |                    |                                                   | BltIn                                         |
| Η                      | Bath Wainscot TILE/AVG                                                                    | Fan/Hood                  | • · · · ·                                | nce <u>WIRE</u>           |                    |                                                   | Carport <u>2</u>                              |
| OF                     | Doors WOOD/AVG                                                                            | Microwave<br>Washer/Dryer | Heated OPo                               | 01                        |                    |                                                   | Driveway <u>2</u> GRAVEL<br>Surface GRAVEL    |
| NO                     | Finished area <b>above</b> grade contains:                                                | 6 Rooms                   | 3 Bedroo                                 | oms 3.0                   | Bath(s)            | 1 537 Square Fee                                  | et of Gross Living Area Above Grade           |
| DESCRIPTION            | Additional features: SEE REPAIR                                                           |                           |                                          |                           |                    | .,                                                |                                               |
| CR                     |                                                                                           |                           |                                          |                           |                    |                                                   |                                               |
| DES                    | Describe the condition of the property (includ                                            | ing physical, functior    | al and external obsoles                  | cence): SE                |                    | AL COMMENTS                                       |                                               |
|                        |                                                                                           |                           |                                          |                           |                    |                                                   |                                               |
|                        |                                                                                           |                           |                                          |                           |                    |                                                   |                                               |
|                        |                                                                                           |                           |                                          |                           |                    |                                                   |                                               |
|                        |                                                                                           |                           |                                          |                           |                    |                                                   |                                               |
|                        |                                                                                           |                           |                                          |                           |                    |                                                   |                                               |
|                        | PRESIDENTIAL                                                                              | 15 6                      |                                          | , ,                       |                    |                                                   | a mode, inc. must be acknowledged and credite |
| 5                      |                                                                                           | Form GPRFS2               | - "TOTAL" appraisal sof                  | ftware hy a la mode       | inc - 1-800-AL     | AMODE                                             | 3/200                                         |