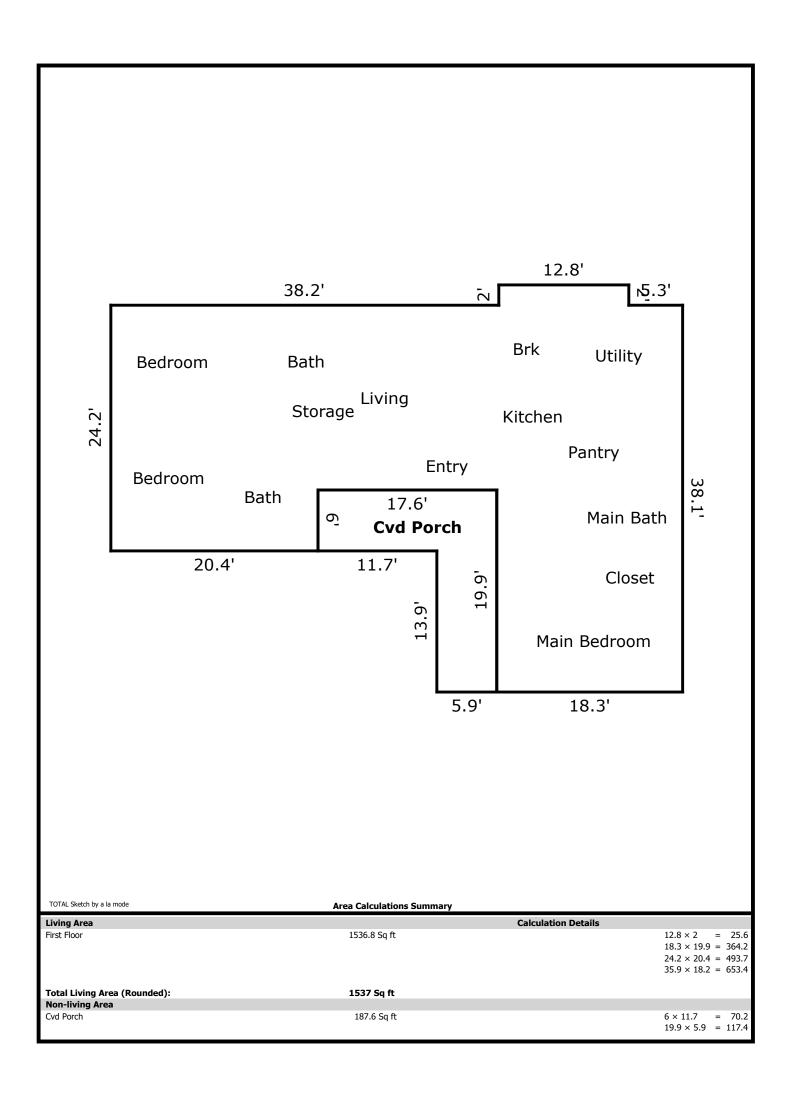

Gonzalez Appraisal Company

| R                      | ESIDENTIAL APP                                                                            | RAISAL                    | REPORT                                   |                           |                    | File No.                                          | : SG01082024                                  |
|------------------------|-------------------------------------------------------------------------------------------|---------------------------|------------------------------------------|---------------------------|--------------------|---------------------------------------------------|-----------------------------------------------|
|                        | Property Address: 24006 Crooked C                                                         | Crk                       |                                          | City: Hockley             |                    | State: TX                                         | Zip Code: 77447                               |
| F                      | County: Montgomery                                                                        | L                         | egal Description: S34                    |                           |                    | REST 10, BLOCK 3                                  |                                               |
| EC                     |                                                                                           | 0                         |                                          |                           | ssor's Parcel #:   | 3415-10-03300                                     |                                               |
| SUBJECT                | Tax Year:     2023     R.E. Taxes:     \$ 4,1       Current Owner of Record:     One Stop | Hm Imp Solutic            | al Assessments: \$ 0                     | Occupant: (               | wer (if applicable | ): One Stop Hm                                    | t Imp Solutions Inc                           |
| SI                     | Project Type: PUD Condo                                                                   |                           |                                          | describe)                 |                    | HOA: \$ 0                                         | per year per month                            |
|                        | Market Area Name: Clear Creek Fo                                                          | <u> </u>                  |                                          | ,                         | ice: 26420         |                                                   | ensus Tract: 6901.01                          |
|                        | The purpose of this appraisal is to develop an                                            | n opinion of:             | Market Value (as def                     | fined), or  🔿 oth         | er type of value ( | describe)                                         |                                               |
|                        | This report reflects the following value (if not                                          |                           |                                          | ent (the Inspection Da    |                    |                                                   | ospective O Prospective                       |
| ENT<br>NT              | Approaches developed for this appraisal:                                                  | Sales Comparis            |                                          | Ŭ                         | Income Approa      | ch (See Reconciliation                            | n Comments and Scope of Work)                 |
| NME                    | Property Rights Appraised: Fee Sin                                                        |                           |                                          | Other (descri             | ibe)               |                                                   |                                               |
| IG                     | Intended Use: PERSONAL PURPOS                                                             | SES, TO DETER             |                                          | /ALUE                     |                    |                                                   |                                               |
| ASSIGNME               | Intended User(s) (by name or type): Sh                                                    | aunak Ghosh               |                                          |                           |                    |                                                   |                                               |
|                        | Client: Shaunak Ghosh                                                                     |                           | Address:                                 | N/A                       |                    |                                                   |                                               |
|                        | Appraiser: Rodrigo Gonzalez                                                               |                           |                                          | 127 SHELTER               | ROCK CT, S         | PRING, TX 77382                                   |                                               |
|                        | 0 0                                                                                       | uburban 🔵 Rur             | 0.000                                    |                           | Unit Housing       | Present Land Use                                  |                                               |
|                        |                                                                                           | 5-75% OUnd                | 101 20 /0                                | - INIOL                   | AGE                |                                                   | ) % Not Likely                                |
| <b>N</b>               |                                                                                           | itable O Slov             | 1 -                                      |                           | (yrs)<br>Low O     |                                                   | 5 %                                           |
| ΡT                     |                                                                                           | n Balance 🔿 Ove           |                                          | -                         |                    |                                                   | )%                                            |
| CR                     | Marketing time: Under 3 Mos. 3                                                            | 0                         | r 6 Mos. 🔿 Vacant                        | . ,                       | Pred 2             |                                                   | )%                                            |
| <b>ES</b>              | Market Area Boundaries, Description, and Ma                                               | rket Conditions (inclu    | Iding support for the abo                |                           | d trends):         |                                                   | ACHED ADDENDA.                                |
| A                      |                                                                                           |                           |                                          |                           |                    |                                                   |                                               |
| <b>ARE</b>             |                                                                                           |                           |                                          |                           |                    |                                                   |                                               |
| ET /                   |                                                                                           |                           |                                          |                           |                    |                                                   |                                               |
| MARKET AREA DESCRIPTIO |                                                                                           |                           |                                          |                           |                    |                                                   |                                               |
| MA                     |                                                                                           |                           |                                          |                           |                    |                                                   |                                               |
|                        |                                                                                           |                           |                                          |                           |                    |                                                   |                                               |
|                        |                                                                                           |                           |                                          |                           |                    |                                                   |                                               |
|                        | Dimensions: PER SURVEY                                                                    |                           |                                          |                           |                    | .65 ac                                            |                                               |
|                        | Zoning Classification: NONE                                                               |                           | Zoning Complian                          | ce: 🔿 Legal               |                    | NONE                                              |                                               |
|                        | Are CC&Rs applicable?                                                                     | 🕒 Unknown                 | Zoning Compliand<br>Have the documents b |                           | Yes No             | onforming (grandfathered<br>Ground Rent (if appli |                                               |
|                        |                                                                                           | resent use, or            |                                          |                           | <u> </u>           | \ 11                                              |                                               |
|                        | CONSIDERED THE HIGHEST AI                                                                 |                           | ,                                        |                           |                    |                                                   |                                               |
|                        |                                                                                           | LE FAMILY RES             | SIDENTIAL                                | Use as appr               | aised in this repo | rt: SINGLE FAM                                    | IILY RESIDENTIAL                              |
| z                      |                                                                                           |                           | NTIAL PROPERT                            | Y IS CONSIDE              | RED THE HI         | GHEST AND BEST                                    | USE AS OTHER                                  |
| 10                     | HOMESITES NEARBY ARE PRE                                                                  | SENT.                     |                                          |                           |                    |                                                   |                                               |
| ESCRIPTION             | Utilities Public Other Provider,                                                          | /Description Off          | -site Improvements                       | Туре                      | Public Priva       | ate Topography GF                                 | ENERALLY LEVEL                                |
| SC                     | Electricity                                                                               | Stre                      | •                                        |                           |                    |                                                   | 65 ac                                         |
| E DE                   | Gas O                                                                                     |                           | b/Gutter                                 |                           | ĪÕ Č               |                                                   | ECTANGULAR                                    |
| SITE                   | Water O WELL                                                                              | Sid                       | ewalk                                    |                           | _ O C              |                                                   | DEQUATE                                       |
| 0,                     | Sanitary Sewer O AEROBIC                                                                  |                           | et Lights                                |                           | $- \circ \circ$    | View <u>RL</u>                                    | JRAL                                          |
|                        | Storm Sewer O<br>Other site elements: Inside Lot                                          | Alle                      |                                          | ground Utilities          | ) Other (describ   | )                                                 |                                               |
|                        |                                                                                           |                           |                                          |                           | 48339C065          | 1                                                 | EMA Map Date 08/18/2014                       |
|                        |                                                                                           |                           |                                          |                           |                    |                                                   | MMODATE SERVICE.                              |
|                        | THE SUBJECT IS LOCATED IN I                                                               |                           |                                          |                           |                    |                                                   |                                               |
|                        | ENCROACHMENTS OR OTHER                                                                    | ADVERSE CO                | NDITIONS WERE                            | NOTED AT TIN              | IE OF INSPE        | ECTION. SEE                                       |                                               |
|                        | ADDITIONAL COMMENTS.<br>General Description                                               | Exterior Description      |                                          | Foundation                |                    | Basement 💮 No                                     | one Heating CENTRAL                           |
|                        | # of Units 1 Acc.Unit                                                                     | Foundation                | BLK/BM/AVG                               | Slab                      |                    | Area Sq. Ft. 0                                    | one Heating CENTRAL<br>Type CENTRAL           |
|                        | # of Stories 1                                                                            | Exterior Walls            | CBD/AVG                                  | Crawl Space BL            |                    | % Finished 0                                      | Fuel GAS                                      |
|                        | Type Det. Att.                                                                            | Roof Surface              | COMP/AVG                                 | Basement                  |                    | Ceiling                                           |                                               |
|                        | Design (Style) Trdtnl                                                                     | Gutters & Dwnspts.        | NONE                                     | Sump Pump 🔘               |                    | Walls                                             | Cooling CENTRAL                               |
|                        | Existing O Proposed O Und.Cons.                                                           | Window Type               | VNL/AVG                                  | Dampness O                |                    | Floor                                             | Central <u>CENTRAL</u>                        |
| TS                     | Actual Age (Yrs.) 41                                                                      | Storm/Screens             | YES/AVG                                  | Settlement<br>Infestation |                    | Outside Entry                                     | Other                                         |
| IEN                    | Effective Age (Yrs.) 15<br>Interior Description                                           | Appliances                | Attic None An                            |                           |                    |                                                   | Car Storage ONOne                             |
| VEN                    | Floors VNL/TILE/AVG                                                                       | Refrigerator              | <u> </u>                                 | eplace(s) # 0             | Wood               | lstove(s) # 0                                     | Garage # of cars ( 4 Tot.                     |
| PRO/                   | Walls DRYWALL/AVG                                                                         | Range/Oven                | Drop Stair O Pa                          |                           |                    | <u> </u>                                          | Attach.                                       |
| MPF                    | Trim/Finish WOOD/AVG                                                                      | Disposal                  | Scuttle 🔴 De                             | ck WOOD                   |                    |                                                   | Detach.                                       |
|                        | Bath Floor TILE/AVG                                                                       | Dishwasher                | • • •                                    | rch CVD                   |                    |                                                   | BltIn                                         |
| Η                      | Bath Wainscot TILE/AVG                                                                    | Fan/Hood                  | • · · · ·                                | nce <u>WIRE</u>           |                    |                                                   | Carport <u>2</u>                              |
| OF                     | Doors WOOD/AVG                                                                            | Microwave<br>Washer/Dryer | Heated OPo                               | 01                        |                    |                                                   | Driveway <u>2</u> GRAVEL<br>Surface GRAVEL    |
| NO                     | Finished area <b>above</b> grade contains:                                                | 6 Rooms                   | 3 Bedroo                                 | oms 3.0                   | Bath(s)            | 1 537 Square Fee                                  | et of Gross Living Area Above Grade           |
| DESCRIPTION            | Additional features: SEE REPAIR                                                           |                           |                                          |                           |                    | .,                                                |                                               |
| CR                     |                                                                                           |                           |                                          |                           |                    |                                                   |                                               |
| DES                    | Describe the condition of the property (includ                                            | ing physical, functior    | al and external obsoles                  | cence): SE                |                    | AL COMMENTS                                       |                                               |
|                        |                                                                                           |                           |                                          |                           |                    |                                                   |                                               |
|                        |                                                                                           |                           |                                          |                           |                    |                                                   |                                               |
|                        |                                                                                           |                           |                                          |                           |                    |                                                   |                                               |
|                        |                                                                                           |                           |                                          |                           |                    |                                                   |                                               |
|                        |                                                                                           |                           |                                          |                           |                    |                                                   |                                               |
|                        | PRESIDENTIAL                                                                              | 15 6                      |                                          | , ,                       |                    |                                                   | a mode, inc. must be acknowledged and credite |
| 5                      |                                                                                           | Form GPRFS2               | - "TOTAL" appraisal sof                  | ftware hy a la mode       | inc - 1-800-AL     | AMODE                                             | 3/200                                         |