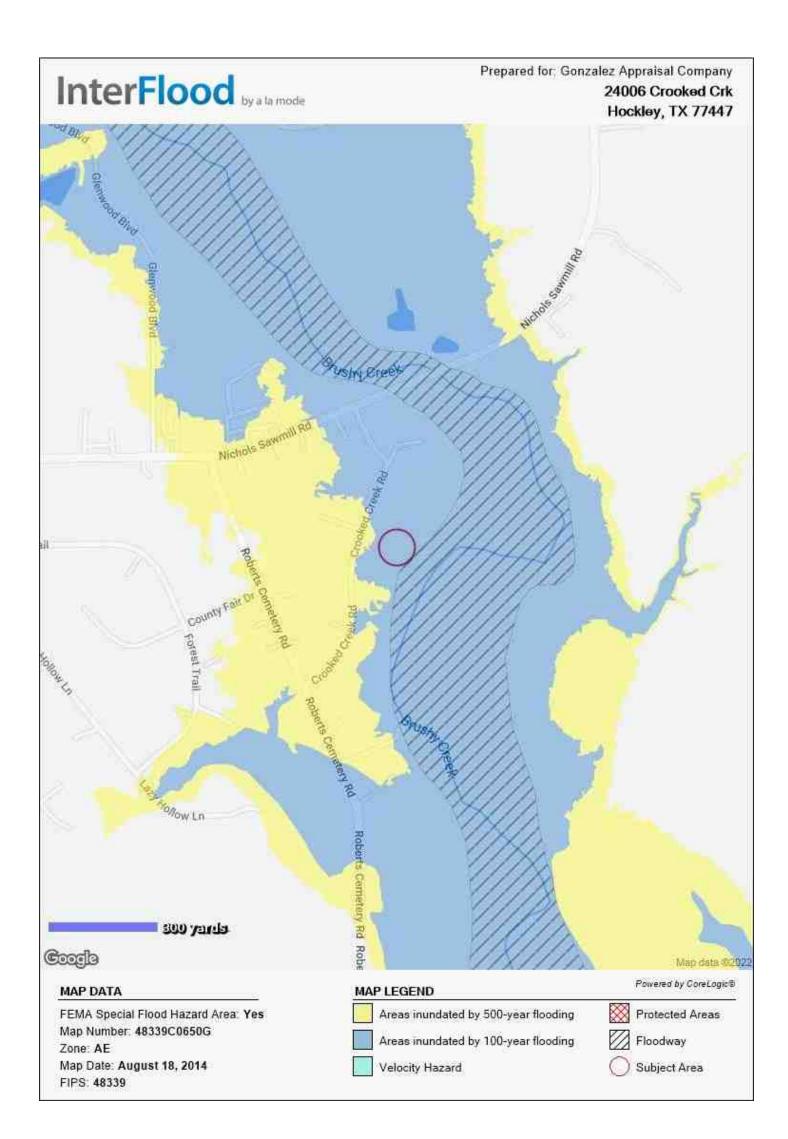

Gonzalez Appraisal Company

| R                      | ESIDENTIAL APP                                                                            | RAISAL                    | REPORT                                   |                           |                    | File No.                                          | : SG01082024                                  |
|------------------------|-------------------------------------------------------------------------------------------|---------------------------|------------------------------------------|---------------------------|--------------------|---------------------------------------------------|-----------------------------------------------|
|                        | Property Address: 24006 Crooked C                                                         | Crk                       |                                          | City: Hockley             |                    | State: TX                                         | Zip Code: 77447                               |
| F                      | County: Montgomery                                                                        | L                         | egal Description: S34                    |                           |                    | REST 10, BLOCK 3                                  |                                               |
| EC                     |                                                                                           | 0                         |                                          |                           | ssor's Parcel #:   | 3415-10-03300                                     |                                               |
| SUBJECT                | Tax Year:     2023     R.E. Taxes:     \$ 4,1       Current Owner of Record:     One Stop | Hm Imp Solutic            | al Assessments: \$ 0                     | Occupant: (               | wer (if applicable | ): One Stop Hm                                    | t Imp Solutions Inc                           |
| SI                     | Project Type: PUD Condo                                                                   |                           |                                          | describe)                 |                    | HOA: \$ 0                                         | per year per month                            |
|                        | Market Area Name: Clear Creek Fo                                                          | <u> </u>                  |                                          | ,                         | ice: 26420         |                                                   | ensus Tract: 6901.01                          |
|                        | The purpose of this appraisal is to develop an                                            | n opinion of:             | Market Value (as def                     | fined), or  🔿 oth         | er type of value ( | describe)                                         |                                               |
|                        | This report reflects the following value (if not                                          |                           |                                          | ent (the Inspection Da    |                    |                                                   | ospective O Prospective                       |
| ENT<br>NT              | Approaches developed for this appraisal:                                                  | Sales Comparis            |                                          | Ŭ                         | Income Approa      | ch (See Reconciliation                            | n Comments and Scope of Work)                 |
| NME                    | Property Rights Appraised: Fee Sin                                                        |                           |                                          | Other (descri             | ibe)               |                                                   |                                               |
| IG                     | Intended Use: PERSONAL PURPOS                                                             | SES, TO DETER             |                                          | /ALUE                     |                    |                                                   |                                               |
| ASSIGNME               | Intended User(s) (by name or type): Sh                                                    | aunak Ghosh               |                                          |                           |                    |                                                   |                                               |
|                        | Client: Shaunak Ghosh                                                                     |                           | Address:                                 | N/A                       |                    |                                                   |                                               |
|                        | Appraiser: Rodrigo Gonzalez                                                               |                           |                                          | 127 SHELTER               | ROCK CT, S         | PRING, TX 77382                                   |                                               |
|                        | 0 0                                                                                       | uburban 🔵 Rur             | 0.000                                    |                           | Unit Housing       | Present Land Use                                  |                                               |
|                        |                                                                                           | 5-75% OUnd                | 101 20 /0                                | - INIOL                   | AGE                |                                                   | ) % Not Likely                                |
| <b>N</b>               |                                                                                           | itable O Slov             | 1 -                                      |                           | (yrs)<br>Low O     |                                                   | 5 %                                           |
| ΡT                     |                                                                                           | n Balance 🔿 Ove           |                                          | -                         |                    |                                                   | )%                                            |
| CR                     | Marketing time: Under 3 Mos. 3                                                            | 0                         | r 6 Mos. 🔿 Vacant                        | . ,                       | Pred 2             |                                                   | )%                                            |
| <b>ES</b>              | Market Area Boundaries, Description, and Ma                                               | rket Conditions (inclu    | Iding support for the abo                |                           | d trends):         |                                                   | ACHED ADDENDA.                                |
| A                      |                                                                                           |                           |                                          |                           |                    |                                                   |                                               |
| <b>ARE</b>             |                                                                                           |                           |                                          |                           |                    |                                                   |                                               |
| ET /                   |                                                                                           |                           |                                          |                           |                    |                                                   |                                               |
| MARKET AREA DESCRIPTIO |                                                                                           |                           |                                          |                           |                    |                                                   |                                               |
| MA                     |                                                                                           |                           |                                          |                           |                    |                                                   |                                               |
|                        |                                                                                           |                           |                                          |                           |                    |                                                   |                                               |
|                        |                                                                                           |                           |                                          |                           |                    |                                                   |                                               |
|                        | Dimensions: PER SURVEY                                                                    |                           |                                          |                           |                    | .65 ac                                            |                                               |
|                        | Zoning Classification: NONE                                                               |                           | Zoning Complian                          | ce: 🔿 Legal               |                    | NONE                                              |                                               |
|                        | Are CC&Rs applicable?                                                                     | 🕒 Unknown                 | Zoning Compliand<br>Have the documents b |                           | Yes No             | onforming (grandfathered<br>Ground Rent (if appli |                                               |
|                        |                                                                                           | resent use, or            |                                          |                           | <u> </u>           | \ 11                                              |                                               |
|                        | CONSIDERED THE HIGHEST AI                                                                 |                           | ,                                        |                           |                    |                                                   |                                               |
|                        |                                                                                           | LE FAMILY RES             | SIDENTIAL                                | Use as appr               | aised in this repo | rt: SINGLE FAM                                    | IILY RESIDENTIAL                              |
| z                      |                                                                                           |                           | NTIAL PROPERT                            | Y IS CONSIDE              | RED THE HI         | GHEST AND BEST                                    | USE AS OTHER                                  |
| 10                     | HOMESITES NEARBY ARE PRE                                                                  | SENT.                     |                                          |                           |                    |                                                   |                                               |
| ESCRIPTION             | Utilities Public Other Provider,                                                          | /Description Off          | -site Improvements                       | Туре                      | Public Priva       | ate Topography GF                                 | ENERALLY LEVEL                                |
| SC                     | Electricity                                                                               | Stre                      | •                                        |                           |                    |                                                   | 65 ac                                         |
| E DE                   | Gas O                                                                                     |                           | b/Gutter                                 |                           | ĪÕ Č               |                                                   | ECTANGULAR                                    |
| SITE                   | Water O WELL                                                                              | Sid                       | ewalk                                    |                           | _ O C              |                                                   | DEQUATE                                       |
| 0,                     | Sanitary Sewer O AEROBIC                                                                  |                           | et Lights                                |                           | $- \circ \circ$    | View <u>RL</u>                                    | JRAL                                          |
|                        | Storm Sewer O<br>Other site elements: Inside Lot                                          | Alle                      |                                          | ground Utilities          | ) Other (describ   | )                                                 |                                               |
|                        |                                                                                           |                           |                                          |                           | 48339C065          | 1                                                 | EMA Map Date 08/18/2014                       |
|                        |                                                                                           |                           |                                          |                           |                    |                                                   | MMODATE SERVICE.                              |
|                        | THE SUBJECT IS LOCATED IN I                                                               |                           |                                          |                           |                    |                                                   |                                               |
|                        | ENCROACHMENTS OR OTHER                                                                    | ADVERSE CO                | NDITIONS WERE                            | NOTED AT TIN              | IE OF INSPE        | ECTION. SEE                                       |                                               |
|                        | ADDITIONAL COMMENTS.<br>General Description                                               | Exterior Description      |                                          | Foundation                |                    | Basement 💮 No                                     | one Heating CENTRAL                           |
|                        | # of Units 1 Acc.Unit                                                                     | Foundation                | BLK/BM/AVG                               | Slab                      |                    | Area Sq. Ft. 0                                    | one Heating CENTRAL<br>Type CENTRAL           |
|                        | # of Stories 1                                                                            | Exterior Walls            | CBD/AVG                                  | Crawl Space BL            |                    | % Finished 0                                      | Fuel GAS                                      |
|                        | Type Det. Att.                                                                            | Roof Surface              | COMP/AVG                                 | Basement                  |                    | Ceiling                                           |                                               |
|                        | Design (Style) Trdtnl                                                                     | Gutters & Dwnspts.        | NONE                                     | Sump Pump 🔘               |                    | Walls                                             | Cooling CENTRAL                               |
|                        | Existing O Proposed O Und.Cons.                                                           | Window Type               | VNL/AVG                                  | Dampness O                |                    | Floor                                             | Central <u>CENTRAL</u>                        |
| TS                     | Actual Age (Yrs.) 41                                                                      | Storm/Screens             | YES/AVG                                  | Settlement<br>Infestation |                    | Outside Entry                                     | Other                                         |
| IEN                    | Effective Age (Yrs.) 15<br>Interior Description                                           | Appliances                | Attic None An                            |                           |                    |                                                   | Car Storage ONOne                             |
| VEN                    | Floors VNL/TILE/AVG                                                                       | Refrigerator              | <u> </u>                                 | eplace(s) # 0             | Wood               | lstove(s) # 0                                     | Garage # of cars ( 4 Tot.                     |
| PRO/                   | Walls DRYWALL/AVG                                                                         | Range/Oven                | Drop Stair O Pa                          |                           |                    | <u> </u>                                          | Attach.                                       |
| MPF                    | Trim/Finish WOOD/AVG                                                                      | Disposal                  | Scuttle 🔴 De                             | ck WOOD                   |                    |                                                   | Detach.                                       |
|                        | Bath Floor TILE/AVG                                                                       | Dishwasher                | • • •                                    | rch CVD                   |                    |                                                   | BltIn                                         |
| Η                      | Bath Wainscot TILE/AVG                                                                    | Fan/Hood                  | • · · · ·                                | nce <u>WIRE</u>           |                    |                                                   | Carport <u>2</u>                              |
| OF                     | Doors WOOD/AVG                                                                            | Microwave<br>Washer/Dryer | Heated OPo                               | 01                        |                    |                                                   | Driveway <u>2</u> GRAVEL<br>Surface GRAVEL    |
| NO                     | Finished area <b>above</b> grade contains:                                                | 6 Rooms                   | 3 Bedroo                                 | oms 3.0                   | Bath(s)            | 1 537 Square Fee                                  | et of Gross Living Area Above Grade           |
| DESCRIPTION            | Additional features: SEE REPAIR                                                           |                           |                                          |                           |                    | .,                                                |                                               |
| CR                     |                                                                                           |                           |                                          |                           |                    |                                                   |                                               |
| DES                    | Describe the condition of the property (includ                                            | ing physical, functior    | al and external obsoles                  | cence): SE                |                    | AL COMMENTS                                       |                                               |
|                        |                                                                                           |                           |                                          |                           |                    |                                                   |                                               |
|                        |                                                                                           |                           |                                          |                           |                    |                                                   |                                               |
|                        |                                                                                           |                           |                                          |                           |                    |                                                   |                                               |
|                        |                                                                                           |                           |                                          |                           |                    |                                                   |                                               |
|                        |                                                                                           |                           |                                          |                           |                    |                                                   |                                               |
|                        | PRESIDENTIAL                                                                              | 15 6                      |                                          | , ,                       |                    |                                                   | a mode, inc. must be acknowledged and credite |
| 5                      |                                                                                           | Form GPRFS2               | - "TOTAL" appraisal sof                  | ftware hy a la mode       | inc - 1-800-AL     | AMODE                                             | 3/200                                         |